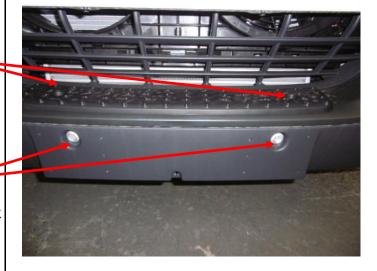

#### Step 2.

Remove two T45 Torx head screws from step area of bumper.

Remove two 13mm head bolts from front of number plate area of bumper

PO Box 122 Margate QLD 4019 Australia

#### Step 3.

Place mount onto step area of bumper. Install four  $M10 \times 1.5 \times 40$  bolts, spring washers and flat washers into captive nuts.