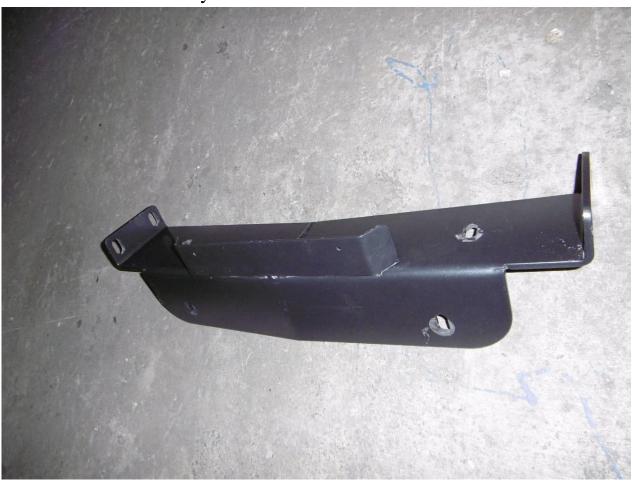

# DESPATCH CHECKLIST NBVW0001SY

**VW Crafter 2007 - 2015** 

2EF1, 2EF2, 2EX2 & 2FM2

| Work Order #         |                                            |
|----------------------|--------------------------------------------|
| Finish:              |                                            |
| Transport:           |                                            |
| Due Date:            |                                            |
| OC1 – Chassis        | nount assembly.                            |
| BK1 – Bolt kit.      | /                                          |
|                      | Wrapper's initials / Checker initials      |
|                      | f this page for photos of all mounts       |
| OP /                 | ct "the best it can be" Yes ore continuing |
| If <b>NO</b> fix bef | ore continuing                             |
| If <b>NO</b> fix bef | ore continuing                             |
| If NO fix bef        | ore continuing  ed by:                     |

## Chassis mount assembly

Wrapper's initials / Checker initials