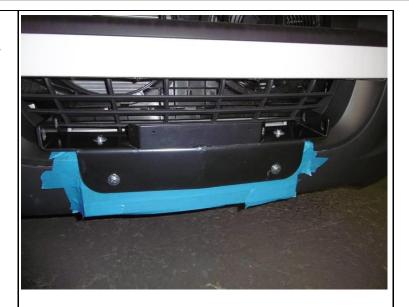

#### Step 3.

Place mount onto step area of bumper. Install four  $M10 \times 1.5 \times 40$  bolts, spring washers and flat washers into captive nuts.