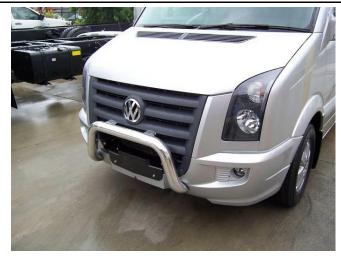

#### Step 4.

Install Nudge bar onto steel mount using four  $\frac{1}{2}$  x 1  $\frac{1}{2}$  bolts, flat washers and nyloc nuts.

Align Nudge bar to front of vehicle and tighten.