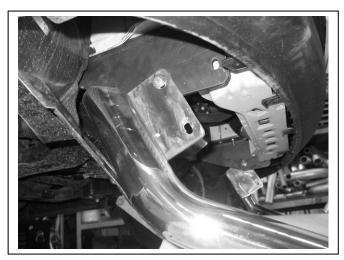

29 Snook St Clontarf QLD 4019 Australia Po Box 122 Margate QLD 4019

Australia

**Figure 3:** Fitting ECB Steel mounts to 3/8 x 2 bolts and washers on wire in chassis

Figure 4: Nudge Bar laid out ready for fitment.