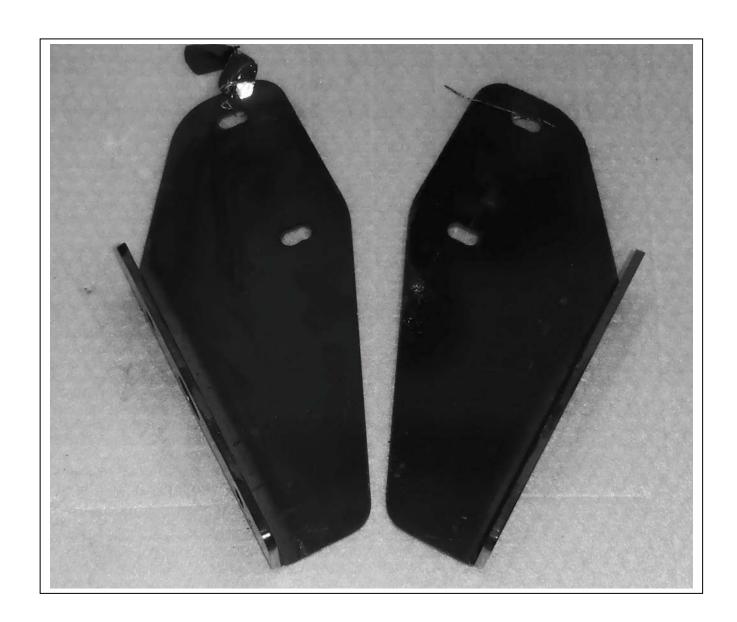

#### **FITTING KIT**

| 2 – ECB steel mounting brackets                  | 8 – 3/8 spring washers |
|--------------------------------------------------|------------------------|
| $4 - 3/8 \times 2$ bolt and washer on 300mm wire | 8 – 3/8 nuts           |
| 4 – 3/8 x 1 ½ bolts                              | 2 – 3/8 Nyloc nuts     |
| 10 - 3/8 flat washers                            |                        |

## **DESPATCH CHECKLIST** NBHU70SY

|                                                         | 110100                                       | <b>7</b> 1                                                    |
|---------------------------------------------------------|----------------------------------------------|---------------------------------------------------------------|
| Work Order #                                            |                                              |                                                               |
| Finish:                                                 |                                              |                                                               |
| Transport:                                              |                                              |                                                               |
| Due Date:                                               |                                              |                                                               |
| <ul> <li>O 2 – Steel 1</li> <li>O 1 – Bolt K</li> </ul> | mounting brackets.<br>Kit.                   | See other side of<br>this page for<br>photos of all<br>mounts |
| If NO                                                   | s product "the best it fix before continuing | can be" Yes / Checker initials                                |
| All parts <u>checked</u> aı                             | id <u>completed</u> by:                      |                                                               |
| Nut and bolts:                                          |                                              | Date//                                                        |
| Order control:                                          |                                              | Date//                                                        |
| Final wrap check:                                       |                                              | Date//                                                        |