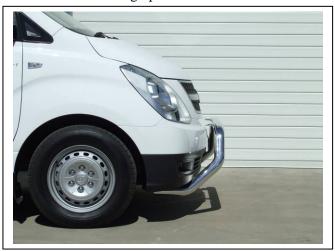

**Figure 5:** Rear bolts installed before Nudge Bar swung up onto vehicle.

Figure 6: Nudge Bar front view

Figure 7: Nudge Bar side view

**Figure 8:** Drilled plastic cover fitted back to vehicle using 3/8 nyloc nuts and flat washers