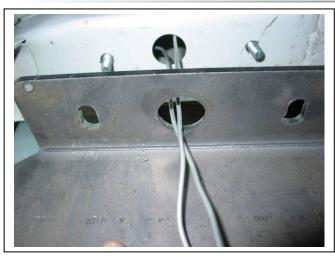

# HYUNDAI ILOAD AND IMAX 02/08on VEHICLE FRONTAL PROTECTION SYSTEM (VFPS) FOR AIR BAG & ADR COMPLIANT VEHICLES

Check installation hardware before commencing.

- 1. Remove under body guard, eight 10mm head bolts. See figure 1.
- 2. Remove two plastic screw clips (per side) from front of inner guard and pull rearward away from bumper.
- 3. Using 10mm drill, enlarge four holes where under body guard was removed. See figure 2. NOTE: Blow swarf clear and treat drilled holes with a rust inhibitor.
- 4. Place 3/8 x 2 bolts and washer on wire (supplied) through holes in chassis rails. Fit ECB steel mounting brackets to bolts and attach with flat washers, spring washers and nuts (supplied). **See figure 3. FINGER TIGHTEN ONLY.**
- 5. To fit ECB Nudge Bar, lay Nudge Bar on soft cloth in from of vehicle with mount side of Nudge Bar under front of vehicle to outside of steel mounting brackets. **See figure 4.** Attach rear of Nudge Bar to steel mounting brackets using 3/8 x 1 ½ bolt, flat washers, spring washers and nuts (supplied). Swing Nudge Bar into position and install front 3/8 x 1 ½ bolts, flat washers, spring washers and nuts (supplied). **See figure 5. FINGER TIGHTEN ONLY.**
- 6. Align ECB nudge bar with vehicle and tighten ECB steel mounting brackets to vehicle. See figures 6 and 7.
- 7. Check alignment and tighten steel mounting brackets to Nudge Bar.
- 8. Tighten all bolts.
- 9. Refit inner guards to sit over top of Nudge Bar tube.
- 10. Enlarge holes in plastic under body guard to fit over 3/8 bolts previously installed. **See figure 8.** Refit to vehicle using flat washers and 3/8 nyloc nuts (supplied) and original bolts in other holes. **Caution: Do not over tighten as plastic will split.**

29 Snook St Clontarf QLD 4019 Australia Po Box 122 Margate QLD 4019

Australia

**Figure 3:** Fitting ECB Steel mounts to 3/8 x 2 bolts and washers on wire in chassis

Figure 4: Nudge Bar laid out ready for fitment.