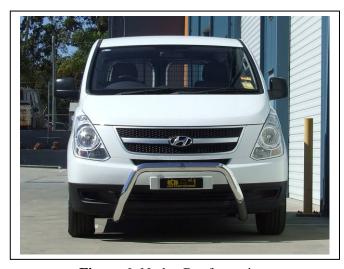

**Figure 5:** Rear bolts installed before Nudge Bar swung up onto vehicle.

Figure 6: Nudge Bar front view

Figure 7: Nudge Bar side view

**Figure 8:** Drilled plastic cover fitted back to vehicle using 3/8 nyloc nuts and flat washers