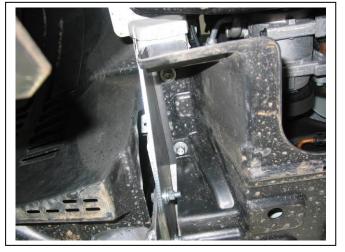

# HYUNDAI ILOAD AND IMAX 02/08on VEHICLE FRONTAL PROTECTION SYSTEM (VFPS) FOR AIR BAG & ADR COMPLIANT VEHICLES

Check installation hardware before commencing.

- 1. Remove under body guard, eight 10mm head bolts. See figure 1.
- 2. Remove two plastic screw clips (per side) from front of inner guard and pull rearward away from bumper.
- 3. Using 10mm drill, enlarge four holes where under body guard was removed. See figure 2. NOTE: Blow swarf clear and treat drilled holes with a rust inhibitor.
- 4. Place 3/8 x 2 bolts and washer on wire (supplied) through holes in chassis rails. Fit ECB steel mounting brackets to bolts and attach with flat washers, spring washers and nuts (supplied). **See figure 3. FINGER TIGHTEN ONLY.**
- 5. To fit ECB Nudge Bar, lay Nudge Bar on soft cloth in from of vehicle with mount side of Nudge Bar under front of vehicle to outside of steel mounting brackets. **See figure 4.** Attach rear of Nudge Bar to steel mounting brackets using 3/8 x 1 ½ bolt, flat washers, spring washers and nuts (supplied). Swing Nudge Bar into position and install front 3/8 x 1 ½ bolts, flat washers, spring washers and nuts (supplied). **See figure 5. FINGER TIGHTEN ONLY.**
- 6. Align ECB nudge bar with vehicle and tighten ECB steel mounting brackets to vehicle. See figures 6 and 7.
- 7. Check alignment and tighten steel mounting brackets to Nudge Bar.
- 8. Tighten all bolts.
- 9. Refit inner guards to sit over top of Nudge Bar tube.
- 10. Enlarge holes in plastic under body guard to fit over 3/8 bolts previously installed. **See figure 8.** Refit to vehicle using flat washers and 3/8 nyloc nuts (supplied) and original bolts in other holes. **Caution: Do not over tighten as plastic will split.**

**Figure 1:** Front under body guard showing front four 10mm head bolts.

**Figure 2:** Enlarge holes to allow 3/8 bolts on wire for steel mount fitment.

Tel: 07 3897 5700 Fax: 07 3283 1168

ecb@ecb.com.au www.ecb.com.au