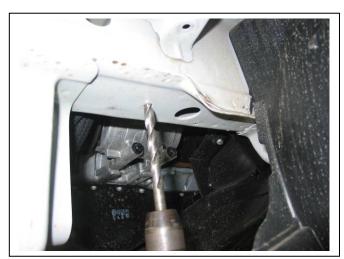

# HYUNDAI ILOAD AND IMAX 02/08on VEHICLE FRONTAL PROTECTION SYSTEM (VFPS) FOR AIR BAG & ADR COMPLIANT VEHICLES

Check installation hardware before commencing.

- 1. Remove under body guard, eight 10mm head bolts. See figure 1.
- 2. Remove two plastic screw clips (per side) from front of inner guard and pull rearward away from bumper.
- 3. Using 10mm drill, enlarge four holes where under body guard was removed. See figure 2. NOTE: Blow swarf clear and treat drilled holes with a rust inhibitor.
- 4. Place 3/8 x 2 bolts and washer on wire (supplied) through holes in chassis rails. Fit ECB steel mounting brackets to bolts and attach with flat washers, spring washers and nuts (supplied). **See figure 3. FINGER TIGHTEN ONLY.**
- 5. To fit ECB Nudge Bar, lay Nudge Bar on soft cloth in from of vehicle with mount side of Nudge Bar under front of vehicle to outside of steel mounting brackets. **See figure 4.** Attach rear of Nudge Bar to steel mounting brackets using 3/8 x 1 ½ bolt, flat washers, spring washers and nuts (supplied). Swing Nudge Bar into position and install front 3/8 x 1 ½ bolts, flat washers, spring washers and nuts (supplied). **See figure 5. FINGER TIGHTEN ONLY.**
- 6. Align ECB nudge bar with vehicle and tighten ECB steel mounting brackets to vehicle. See figures 6 and 7.
- 7. Check alignment and tighten steel mounting brackets to Nudge Bar.
- 8. Tighten all bolts.
- 9. Refit inner guards to sit over top of Nudge Bar tube.
- 10. Enlarge holes in plastic under body guard to fit over 3/8 bolts previously installed. **See figure 8.** Refit to vehicle using flat washers and 3/8 nyloc nuts (supplied) and original bolts in other holes. **Caution: Do not over tighten as plastic will split.**

**Figure 1:** Front under body guard showing front four 10mm head bolts.

**Figure 2:** Enlarge holes to allow 3/8 bolts on wire for steel mount fitment.

Tel: 07 3897 5700 Fax: 07 3283 1168

ecb@ecb.com.au www.ecb.com.au