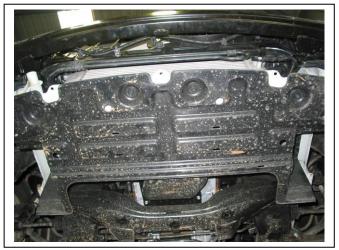

**Figure 1:** Front under body guard showing front four 10mm head bolts.

**Figure 2:** Enlarge holes to allow 3/8 bolts on wire for steel mount fitment.

Tel: 07 3897 5700 Fax: 07 3283 1168

ecb@ecb.com.au www.ecb.com.au