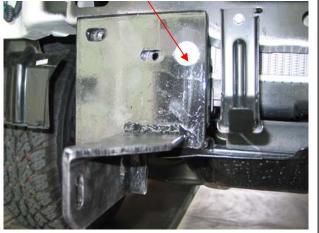

#### Inner bolt – Drivers side shown

Figure 3

Steel mounting bracket

Figure 4

Figure 5 – RA 76mm Nudge Bar front view shown

Figure 6 – RA 76mm Nudge Bar side view shown

**Figure 7** – RA7 76mm Nudge Bar front view shown