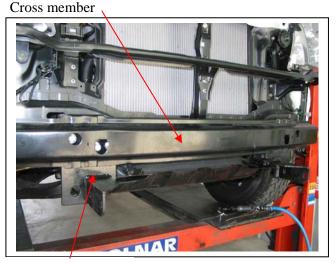

- 1. Lift bonnet.
- 2. Remove grille. Four clips along top, one PK self-tapper just below Holden badge and two push in-out clips at bottom.
- 3. Remove bumper cover. Five plastic clips along top under grille area, two 10mm head self-tappers and one plastic clip (each side). Two plastic clips at bottom.
- 4. For vehicles with chin spoiler, remove from bumper, ten 10mm head bolts.
- 5. Remove cross member from front of chassis. Four 14mm head bolts. **See figure 1.**
- 6. Bend tab on cross member flush. **See figure 2.**
- 7. Remove front 14mm head bolts from under chassis protection plate and let hang down.
- 8. Attach ECB steel mounting brackets (supplied) to chassis using M10 x 35 x 1.25 bolts/washer (each side) through lower welded bracket at bottom of steel mounting brackets and chassis protection plate. **FINGER TIGHTEN ONLY. RA 03 07 :** Use two M10 x 35 x 1.25 bolts/washer (each side) (supplied) on innermost hole at front of chassis. **See figure 3. FINGER TIGHTEN ONLY. NOTE:** Two extra 3/8 flat washers are supplied for spacers between lower welded bracket on steel mount and chassis if required. **FINGER TIGHTEN ONLY.**
- 9. Refit cross member over steel mounting brackets. Use M10 x 35 x 1.25 bolts/washers (supplied). See figure 4.
- 10. Centre steel mounting brackets on vehicle, ensuring sufficient distance apart for protection bar to mount on outside of steel mounting brackets (check protection bar measurement). **TIGHTEN ALL BOLTS. NOTE:** Access inner bolts with ring spanner behind cross member.
- 11. Refit bumper cover and grille to vehicle.
- 12. Attach ECB protection bar to outside of steel mounting brackets. Use 3/8 x 1 ½ bolt/washer on wire (supplied) to access front holes and 3/8 x 1 ½ bolts/nuts and washers (supplied) for rear holes.
- 13. Align protection bar with vehicle. See figures 5 and 6 for RA front and side views. See figures 7 and 8 for RA7 front and side views.
- 14. TIGHTEN ALL BOLTS.

#### Cross member

Figure 1