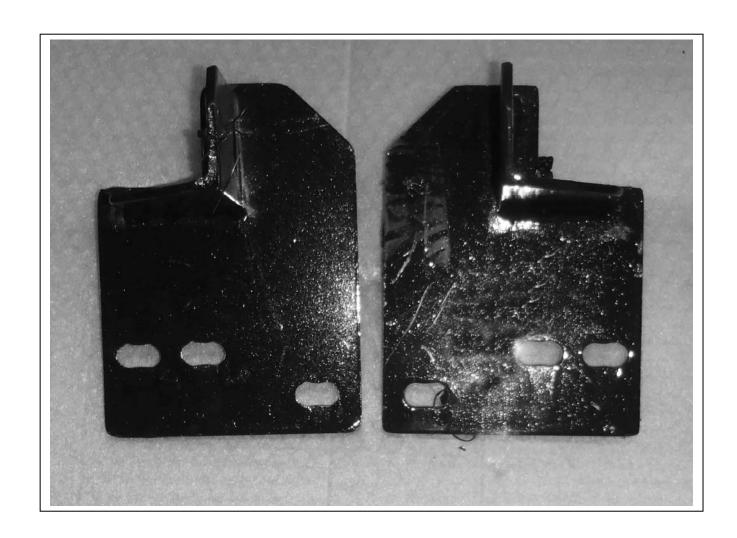

## **DESPATCH CHECKLIST** NBH52SY

|                                                      | 11011020                                          |                                                               |
|------------------------------------------------------|---------------------------------------------------|---------------------------------------------------------------|
| Work Order #                                         |                                                   |                                                               |
| Finish:                                              |                                                   |                                                               |
| Transport:                                           |                                                   |                                                               |
| Due Date:                                            |                                                   |                                                               |
| <ul><li>O 2 – Steel 1</li><li>O 1 – Bolt K</li></ul> | mounting brackets.<br>Tit.                        | See other side of<br>this page for<br>photos of all<br>mounts |
| 3 I O P I                                            | <b>product "the best it</b> fix before continuing | Wrapper's initials / Checker initials                         |
| All parts <u>checked</u> ar                          | nd completed by:                                  |                                                               |
| Nut and bolts:                                       |                                                   | Date//                                                        |
| Order control:                                       |                                                   | Date//                                                        |
| Final wrap check:                                    |                                                   | Date//                                                        |