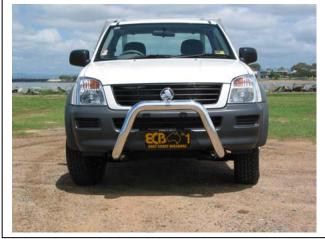

#### Inner bolt – Drivers side shown

Figure 3

Steel mounting bracket

Figure 4

Figure 5 – RA 76mm Nudge Bar front view shown

Figure 6 – RA 76mm Nudge Bar side view shown

**Figure 7** – RA7 76mm Nudge Bar front view shown