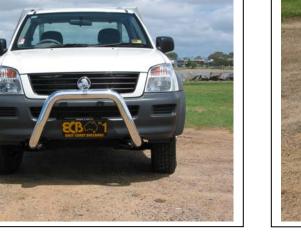

#### Inner bolt – Drivers side shown

Figure 3

Steel mounting bracket

Figure 4

Figure 5 – RA 76mm Nudge Bar front view shown

Figure 6 – RA 76mm Nudge Bar side view shown

**Figure 7** – RA7 76mm Nudge Bar front view shown