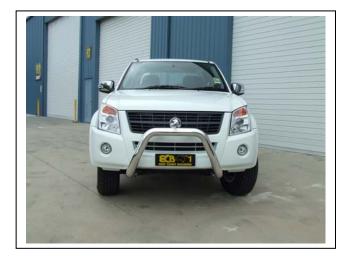

#### Inner bolt – Drivers side shown

Figure 3

Steel mounting bracket

Figure 4

Figure 5 – RA 76mm Nudge Bar front view shown

Figure 6 – RA 76mm Nudge Bar side view shown

**Figure 7** – RA7 76mm Nudge Bar front view shown