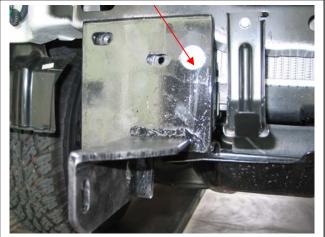

#### Inner bolt – Drivers side shown

Figure 3

Steel mounting bracket

Figure 4

Figure 5 – RA 76mm Nudge Bar front view shown

Figure 6 – RA 76mm Nudge Bar side view shown

**Figure 7** – RA7 76mm Nudge Bar front view shown