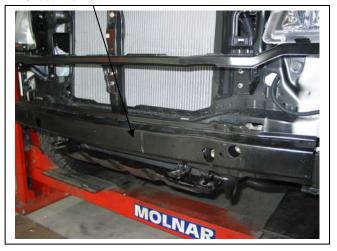

PS in any way.
- e) No accessory or fitment should project forward of the VFPS forward profile.
- f) ENSURE THESE INSTRUCTIONS ARE LEFT WITH VEHICLE OWNER AND/OR OPERATOR.

#### **IMPORTANT INFORMATION**

Periodically check bolts and nuts for correct tightness, especially if travelling on rough roads

#### **FITTING KIT**

| 2 – Steel mounting brackets.                                | 4 - 3/8 nuts.            |
|-------------------------------------------------------------|--------------------------|
| 8 – M10 x 35 x 1.25 bolts.                                  | 12 - 3/8 spring washers. |
| $2 - 3/8 \times 1 \frac{1}{2}$ bolts/ washers on 200mm wire | 16 - 3/8 flat washers.   |
| $2 - 3/8 \times 1 \frac{1}{2}$ bolts.                       |                          |

#### Cross member



Figure 1

#### Bend tab in flush



Figure 2



Tel: 07 3897 5700 Fax: 07 3283 1168 ecb@ecb.com.au www.ecb.com.au

29 Snook St Clontarf QLD 4019 Australia Po Box 122 Margate QLD 4019 Australia

#### Inner bolt – Drivers side shown



Figure 3



Steel mounting bracket



Figure 4



Figure 5 – RA 76mm Nudge Bar front view shown



Figure 6 – RA 76mm Nudge Bar side view shown



**Figure 7** – RA7 76mm Nudge Bar front view shown



Figure 8 – RA7 76mm Nudge Bar side view shown



Tel: 07 3897 5700 Fax: 07 3283 1168 ecb@ecb.com.au www.ecb.com.au 29 Snook St Clontarf QLD 4019 Australia Po Box 122 Margate QLD 4019 Australia

## We value your comments

Dear Fitter,

ECB would like to know how you went with the installation of this product. We value your comment and may need to contact you to