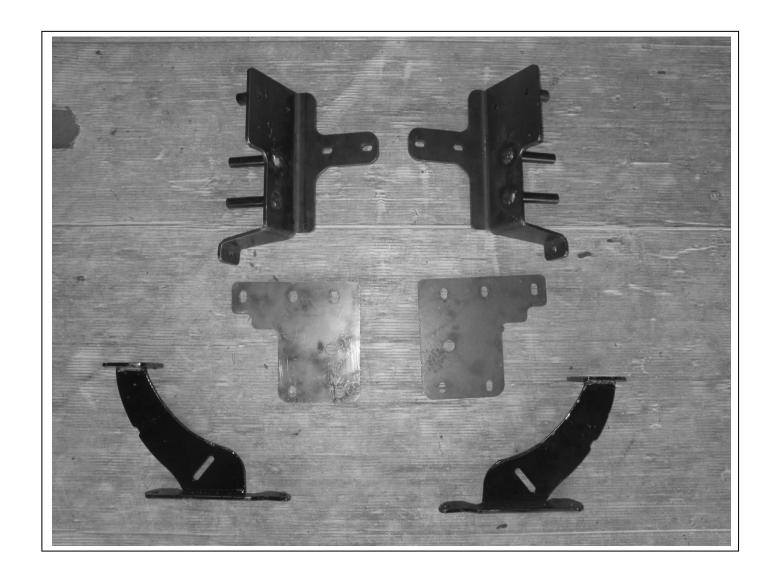

#### **FITTING KIT**

| 1 – Pair ECB steel crash can support mounts           | 10 - 3/8 spring washers |
|-------------------------------------------------------|-------------------------|
| 1 – Pair ECB steel outer mounting brackets            | 10 - 3/8 nuts           |
| 2 – ECB lower steel mounting brackets                 | 4 – M8 x 35 bolts       |
| $2 - 3/8 \times 1 \frac{1}{4} \text{ bolts}$          | 4 – M8 x 30 bolts       |
| $4 - 3/8 \times 2^{3/4}$ bolts                        | 4 – M8 x 120 bolts      |
| $4 - 3/8 \times 1\frac{1}{2}$ bolts                   | 12 – M8 flat washers    |
| 20 - 3/8 flat washers                                 | 12 – M8 spring washers  |
| 2 – Plastic bumper plugs suit 29 mm hole (CBUSH29.7). |                         |

# DESPATCH CHECKLIST NBH128SY

| Finish:                                           |                                                                                                       |                                                               |
|---------------------------------------------------|-------------------------------------------------------------------------------------------------------|---------------------------------------------------------------|
| Transport:                                        |                                                                                                       |                                                               |
| Due Date:                                         |                                                                                                       |                                                               |
| OC 1 – P                                          | air Steel outer mounting brackets. air steel crash can support mounts ower mounting brackets olt Kit. | See other side of<br>this page for<br>photos of all<br>mounts |
| If NO                                             | is product "the best it can be" I fix before continuing                                               | 'Yes                                                          |
| All parts <u>checked</u> and <u>completed</u> by: |                                                                                                       |                                                               |
| Nut and bolts:                                    |                                                                                                       | Date//                                                        |
| Order control:                                    |                                                                                                       | Date//                                                        |
| Final wrap check:                                 |                                                                                                       | Date//                                                        |