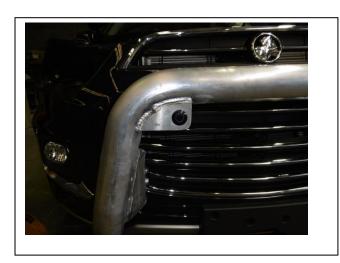

Tel: 07 3897 5700 Fax: 07 3283 1168

ecb@ecb.com.au www.ecb.com.au

29 Snook St Clontarf QLD 4019 Australia Po Box 122 Margate QLD 4019 Australia

- 12. Mark and trim grille to fit over ECB steel mount. See figure 5A and 5B.
- 13. Remove inner bumper sensors from bumper cover and refit into protection bar with original equipment. **See figure 6.**
- 14. Reroute wiring loom on each side of bumper for correct length to reach new sensor placement. See figure 7.
- 15. Refit bumper to vehicle as per reverse of steps 4. Do not fit radiator support to grille cover at this time.
- **16.** Fit ECB protection bar to ECB steel mounting brackets using two 3/8 x 1 ½ bolts (per side) (supplied). Rear bolt is accessed from behind grille at top. Align ECB protection bar to vehicle and tighten all bolts.
- 17. Refit headlights to vehicle.
- 18. Fit radiator support trim to bumper cover using original plastic screw clips.
- 19. Fit ECB bumper plugs supplied into sensor holes in bumper.