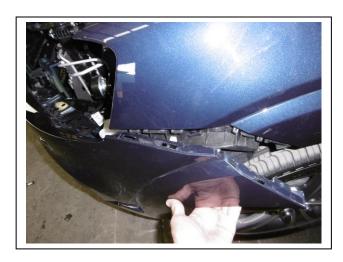

Check installation hardware before commencing.

- 1. Lift bonnet.
- 2. Remove plastic filler panel between grille and radiator support, nine plastic screw clips.
- 3. Remove headlights from vehicle, two 10mm head bolts from headlight to radiator support mounts and one 10mm head bolt from lower grille side. Disconnect as removing.
- 4. To remove bumper cover. Remove two 7mm head screws from front of wheel arch (per side), one 7mm head screw from rear of join in plastic flair to retainer clip (per side), one 7 mm head screw from rear of join in bumper and guard (per side), two 7mm head screws from under side of bumper cover(per side) and three 13mm head bolts from underside centre of plastic bumper. Carefully pull side of plastic bumper out from vehicle to release plastic clips, then pull forward to release clips where headlights are removed. Remove plastic bumper cover. Disconnect fog lights if fitted and wiring loom for parking sensors located on the end of passenger chassis rail **See figure 1**
- 5. Remove air dam from drivers side of radiator, three plastic screw clips.
- 6. Remove four 12mm head bolts from radiator support to crash can (per side).
- 7. Remove two 12mm head bolts (per side) from inside of crash can to chassis rail. Slide ECB crash can support mounting bracket (supplied) between radiator and crash can, **See figure 2**. Fit using two M8 x 35 bolts, spring washers and flat washers (supplied) into front of chassis rail. **Tighten all bolts.**
- 8. Slide ECB lower mount between radiator support and crash can with lower mount hole to inside. Fit two outer M8 x 30 bolts, spring washers and flat washers into crash can. **Finger tighten only.**
- 9. Fit ECB outer mount on outside of radiator support using two M8 x 120mm bolts, spring washers and flat washers and one 3/8 x 1 ¼ bolt, flat washer, spring washer and nut into lower hole in mount. **See figure 3.** Using top holes in outer mount as a guide, drill to 10mm. **Note: Blow filings clear and treat all exposed metal with a rust inhibitor.** Install two 3/8 x 2 ¾ bolts, flat washers, spring washers and nuts. Finger tighten only.
- 10. Tighten all bolts on mounting system.
- 11. Trim radiator air dam to allow for protrusion of mount. **See figure 4.** Refit to vehicle using original equipment clips.

Tel: 07 3897 5700 Fax: 07 3283 1168 ecb@ecb.com.au www.ecb.com.au 29 Snook St Clontarf QLD 4019 Australia Po Box 122 Margate QLD 4019 Australia

Figure 1

Figure 2

Figure 3:

Figure 4:

Figure 5A: Mark and trim grille