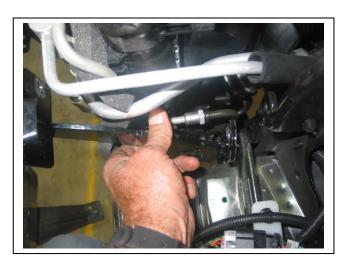

Check installation hardware before commencing.

- 1. Lift bonnet.
- 2. Remove plastic filler panel between grille and radiator support, nine plastic screw clips.
- 3. Remove headlights from vehicle, two 10mm head bolts from headlight to radiator support mounts and one 10mm head bolt from lower grille side. Disconnect as removing.
- 4. To remove bumper cover. Remove two 7mm head screws from front of wheel arch (per side), one 7mm head screw from rear of join in plastic flair to retainer clip (per side), one 7 mm head screw from rear of join in bumper and guard (per side), two 7mm head screws from under side of bumper cover(per side) and three 13mm head bolts from underside centre of plastic bumper. Carefully pull side of plastic bumper out from vehicle to release plastic clips, then pull forward to release clips where headlights are removed. Remove plastic bumper cover. Disconnect fog lights if fitted and wiring loom for parking sensors located on the end of passenger chassis rail **See figure 1**
- 5. Remove air dam from drivers side of radiator, three plastic screw clips.
- 6. Remove four 12mm head bolts from radiator support to crash can (per side).
- 7. Remove two 12mm head bolts (per side) from inside of crash can to chassis rail. Slide ECB crash can support mounting bracket (supplied) between radiator and crash can, **See figure 2**. Fit using two M8 x 35 bolts, spring washers and flat washers (supplied) into front of chassis rail. **Tighten all bolts.**
- 8. Slide ECB lower mount between radiator support and crash can with lower mount hole to inside. Fit two outer M8 x 30 bolts, spring washers and flat washers into crash can. **Finger tighten only.**
- 9. Fit ECB outer mount on outside of radiator support using two M8 x 120mm bolts, spring washers and flat washers and one 3/8 x 1 ¼ bolt, flat washer, spring washer and nut into lower hole in mount. **See figure 3.** Using top holes in outer mount as a guide, drill to 10mm. **Note: Blow filings clear and treat all exposed metal with a rust inhibitor.** Install two 3/8 x 2 ¾ bolts, flat washers, spring washers and nuts. Finger tighten only.
- 10. Tighten all bolts on mounting system.
- 11. Trim radiator air dam to allow for protrusion of mount. **See figure 4.** Refit to vehicle using original equipment clips.

Tel: 07 3897 5700 Fax: 07 3283 1168 ecb@ecb.com.au www.ecb.com.au 29 Snook St Clontarf QLD 4019 Australia Po Box 122 Margate QLD 4019 Australia

Figure 1

Figure 2

Figure 3:

Figure 4:

Figure 5A: Mark and trim grille