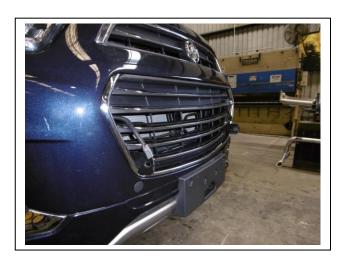

Tel: 07 3897 5700 Fax: 07 3283 1168

ecb@ecb.com.au www.ecb.com.au

29 Snook St Clontarf QLD 4019 Australia Po Box 122 Margate QLD 4019 Australia

- 12. Mark and trim grille to fit over ECB steel mount. See figure 5A and 5B.
- 13. Remove inner bumper sensors from bumper cover and refit into protection bar with original equipment. **See figure 6.**
- 14. Reroute wiring loom on each side of bumper for correct length to reach new sensor placement. See figure 7.
- 15. Refit bumper to vehicle as per reverse of steps 4. Do not fit radiator support to grille cover at this time.
- **16.** Fit ECB protection bar to ECB steel mounting brackets using two 3/8 x 1 ½ bolts (per side) (supplied). Rear bolt is accessed from behind grille at top. Align ECB protection bar to vehicle and tighten all bolts.
- 17. Refit headlights to vehicle.
- 18. Fit radiator support trim to bumper cover using original plastic screw clips.
- 19. Fit ECB bumper plugs supplied into sensor holes in bumper.