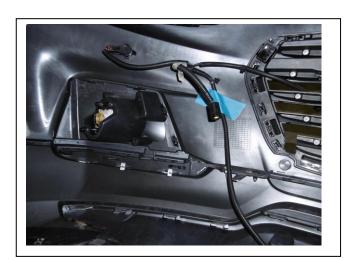

Tel: 07 3897 5700 Fax: 07 3283 1168

ecb@ecb.com.au www.ecb.com.au

29 Snook St Clontarf QLD 4019 Australia Po Box 122 Margate QLD 4019 Australia

- 12. Mark and trim grille to fit over ECB steel mount. See figure 5A and 5B.
- 13. Remove inner bumper sensors from bumper cover and refit into protection bar with original equipment. **See figure 6.**
- 14. Reroute wiring loom on each side of bumper for correct length to reach new sensor placement. See figure 7.
- 15. Refit bumper to vehicle as per reverse of steps 4. Do not fit radiator support to grille cover at this time.
- **16.** Fit ECB protection bar to ECB steel mounting brackets using two 3/8 x 1 ½ bolts (per side) (supplied). Rear bolt is accessed from behind grille at top. Align ECB protection bar to vehicle and tighten all bolts.
- 17. Refit headlights to vehicle.
- 18. Fit radiator support trim to bumper cover using original plastic screw clips.
- 19. Fit ECB bumper plugs supplied into sensor holes in bumper.