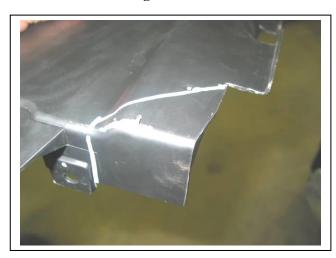

Check installation hardware before commencing.

- 1. Lift bonnet.
- 2. Remove plastic filler panel between grille and radiator support, nine plastic screw clips.
- 3. Remove headlights from vehicle, two 10mm head bolts from headlight to radiator support mounts and one 10mm head bolt from lower grille side. Disconnect as removing.
- 4. To remove bumper cover. Remove two 7mm head screws from front of wheel arch (per side), one 7mm head screw from rear of join in plastic flair to retainer clip (per side), one 7 mm head screw from rear of join in bumper and guard (per side), two 7mm head screws from under side of bumper cover(per side) and three 13mm head bolts from underside centre of plastic bumper. Carefully pull side of plastic bumper out from vehicle to release plastic clips, then pull forward to release clips where headlights are removed. Remove plastic bumper cover. Disconnect fog lights if fitted and wiring loom for parking sensors located on the end of passenger chassis rail **See figure 1**
- 5. Remove air dam from drivers side of radiator, three plastic screw clips.
- 6. Remove four 12mm head bolts from radiator support to crash can (per side).
- 7. Remove two 12mm head bolts (per side) from inside of crash can to chassis rail. Slide ECB crash can support mounting bracket (supplied) between radiator and crash can, **See figure 2**. Fit using two M8 x 35 bolts, spring washers and flat washers (supplied) into front of chassis rail. **Tighten all bolts.**
- 8. Slide ECB lower mount between radiator support and crash can with lower mount hole to inside. Fit two outer M8 x 30 bolts, spring washers and flat washers into crash can. **Finger tighten only.**
- 9. Fit ECB outer mount on outside of radiator support using two M8 x 120mm bolts, spring washers and flat washers and one 3/8 x 1 ¼ bolt, flat washer, spring washer and nut into lower hole in mount. **See figure 3.** Using top holes in outer mount as a guide, drill to 10mm. **Note: Blow filings clear and treat all exposed metal with a rust inhibitor.** Install two 3/8 x 2 ¾ bolts, flat washers, spring washers and nuts. Finger tighten only.
- 10. Tighten all bolts on mounting system.
- 11. Trim radiator air dam to allow for protrusion of mount. **See figure 4.** Refit to vehicle using original equipment clips.

Tel: 07 3897 5700 Fax: 07 3283 1168 ecb@ecb.com.au www.ecb.com.au 29 Snook St Clontarf QLD 4019 Australia Po Box 122 Margate QLD 4019 Australia

Figure 1

Figure 2

Figure 3:

Figure 4:

Figure 5A: Mark and trim grille