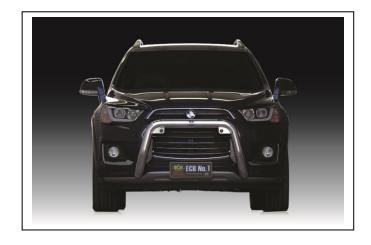

# HOLDEN CAPTIVA 1/16 ON 76MM NUDGE BAR VEHICLE FRONTAL PROTECTION SYSTEM (VFPS) FOR AIR BAG & ADR COMPLIANT VEHICLES

**Caution:** To minimise vibration on vehicle, the ECB mounting system must be fully fitted as per these instructions. Failure to do this will void the warranty and could potentially cause product failure.

Figure 8: Front view

Figure 9: Side view

Tel: 07 3897 5700 Fax: 07 3283 1168

ecb@ecb.com.au www.ecb.com.au

29 Snook St Clontarf QLD 4019 Australia Po Box 122 Margate QLD 4019 Australia