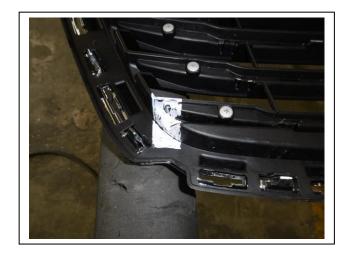

Check installation hardware before commencing.

- 1. Lift bonnet.
- 2. Remove plastic filler panel between grille and radiator support, nine plastic screw clips.
- 3. Remove headlights from vehicle, two 10mm head bolts from headlight to radiator support mounts and one 10mm head bolt from lower grille side. Disconnect as removing.
- 4. To remove bumper cover. Remove two 7mm head screws from front of wheel arch (per side), one 7mm head screw from rear of join in plastic flair to retainer clip (per side), one 7 mm head screw from rear of join in bumper and guard (per side), two 7mm head screws from under side of bumper cover(per side) and three 13mm head bolts from underside centre of plastic bumper. Carefully pull side of plastic bumper out from vehicle to release plastic clips, then pull forward to release clips where headlights are removed. Remove plastic bumper cover. Disconnect fog lights if fitted and wiring loom for parking sensors located on the end of passenger chassis rail **See figure 1**
- 5. Remove air dam from drivers side of radiator, three plastic screw clips.
- 6. Remove four 12mm head bolts from radiator support to crash can (per side).
- 7. Remove two 12mm head bolts (per side) from inside of crash can to chassis rail. Slide ECB crash can support mounting bracket (supplied) between radiator and crash can, **See figure 2**. Fit using two M8 x 35 bolts, spring washers and flat washers (supplied) into front of chassis rail. **Tighten all bolts.**
- 8. Slide ECB lower mount between radiator support and crash can with lower mount hole to inside. Fit two outer M8 x 30 bolts, spring washers and flat washers into crash can. **Finger tighten only.**
- 9. Fit ECB outer mount on outside of radiator support using two M8 x 120mm bolts, spring washers and flat washers and one 3/8 x 1 ¼ bolt, flat washer, spring washer and nut into lower hole in mount. **See figure 3.** Using top holes in outer mount as a guide, drill to 10mm. **Note: Blow filings clear and treat all exposed metal with a rust inhibitor.** Install two 3/8 x 2 ¾ bolts, flat washers, spring washers and nuts. Finger tighten only.
- 10. Tighten all bolts on mounting system.
- 11. Trim radiator air dam to allow for protrusion of mount. **See figure 4.** Refit to vehicle using original equipment clips.