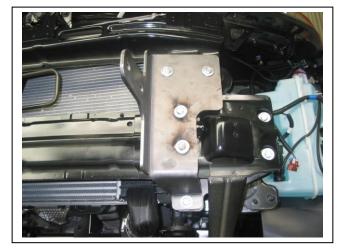

Check installation hardware before commencing.

- 1. Lift bonnet.
- 2. Remove plastic filler panel between grille and radiator support, nine plastic screw clips.
- 3. Remove headlights from vehicle, two 10mm head bolts from headlight to radiator support mounts and one 10mm head bolt from lower grille side. Disconnect as removing.
- 4. To remove bumper cover. Remove two 7mm head screws from front of wheel arch (per side), one 7mm head screw from rear of join in plastic flair to retainer clip (per side), one 7 mm head screw from rear of join in bumper and guard (per side), two 7mm head screws from under side of bumper cover(per side) and three 13mm head bolts from underside centre of plastic bumper. Carefully pull side of plastic bumper out from vehicle to release plastic clips, then pull forward to release clips where headlights are removed. Remove plastic bumper cover. Disconnect fog lights if fitted and wiring loom for parking sensors located on the end of passenger chassis rail **See figure 1**
- 5. Remove air dam from drivers side of radiator, three plastic screw clips.
- 6. Remove four 12mm head bolts from radiator support to crash can (per side).
- 7. Remove two 12mm head bolts (per side) from inside of crash can to chassis rail. Slide ECB crash can support mounting bracket (supplied) between radiator and crash can, **See figure 2**. Fit using two M8 x 35 bolts, spring washers and flat washers (supplied) into front of chassis rail. **Tighten all bolts.**
- 8. Slide ECB lower mount between radiator support and crash can with lower mount hole to inside. Fit two outer M8 x 30 bolts, spring washers and flat washers into crash can. **Finger tighten only.**
- 9. Fit ECB outer mount on outside of radiator support using two M8 x 120mm bolts, spring washers and flat washers and one 3/8 x 1 ¼ bolt, flat washer, spring washer and nut into lower hole in mount. **See figure 3.** Using top holes in outer mount as a guide, drill to 10mm. **Note: Blow filings clear and treat all exposed metal with a rust inhibitor.** Install two 3/8 x 2 ¾ bolts, flat washers, spring washers and nuts. Finger tighten only.
- 10. Tighten all bolts on mounting system.
- 11. Trim radiator air dam to allow for protrusion of mount. **See figure 4.** Refit to vehicle using original equipment clips.

Tel: 07 3897 5700 Fax: 07 3283 1168 ecb@ecb.com.au www.ecb.com.au 29 Snook St Clontarf QLD 4019 Australia Po Box 122 Margate QLD 4019 Australia

Figure 1

Figure 2

Figure 3:

Figure 4:

Figure 5A: Mark and trim grille