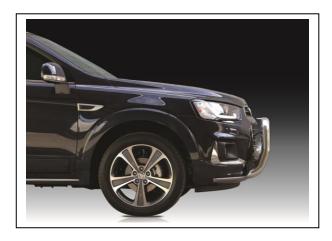

# HOLDEN CAPTIVA 1/16 ON 76MM NUDGE BAR VEHICLE FRONTAL PROTECTION SYSTEM (VFPS) FOR AIR BAG & ADR COMPLIANT VEHICLES

**Caution:** To minimise vibration on vehicle, the ECB mounting system must be fully fitted as per these instructions. Failure to do this will void the warranty and could potentially cause product failure.

Figure 8: Front view

Figure 9: Side view

Tel: 07 3897 5700 Fax: 07 3283 1168

ecb@ecb.com.au www.ecb.com.au

29 Snook St Clontarf QLD 4019 Australia Po Box 122 Margate QLD 4019 Australia