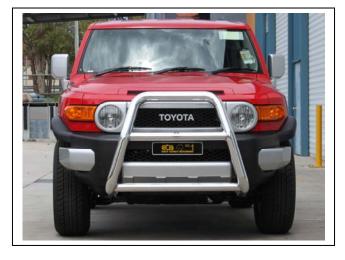

# TOYOTA FJ CRUISER 76MM SERIES 2 NUDGE BAR VEHICLE FRONTAL PROTECTION SYSTEM (VFPS) FOR AIR BAG & ADR COMPLIANT VEHICLES

Check installation hardware before commencing.

- 1. Remove M8 bolt from power steering cooler tube support on driver side chassis rail between radiator support and rear of crash can. See figure 1.
- 2. On driver's side: Slide ECB Steel mounting bracket (supplied) between chassis rail and power steering cooler mount, attaching both parts using M8 x 1.25 x 40 bolt, spring washer and flat washer and M12 x 35 x 1.25 bolt, spring washer and flat washer (supplied). **TIGHTEN ALL BOLTS. See figure 2.**
- 3. Repeat for passenger's side. NOTE: Passengers side does not have power steering cooler mount.
- 4. Slide ECB protection bar into position, taking care not to damage plastic bumper cover, and fit 3/8 x 1 ½ bolts, flat washers, spring washers and nuts (supplied). **FINGER TIGHTEN ONLY.**
- 5. Align ECB protection bar to vehicle. See figures 3 and 4.
- 6. TIGHTEN ALL BOLTS.

Figure 3: Front view, 76mm Nudge Bar

Figure 2: Drivers side mount fitted.

Figure 4: Side view, Series 2 Nudge Bar.

Tel: 07 3897 5700 Fax: 07 3283 1168 ecb@ecb.com.au www.ecb.com.au 29 Snook St Clontarf QLD 4019 Australia Po Box 122 Margate QLD 4019 Australia