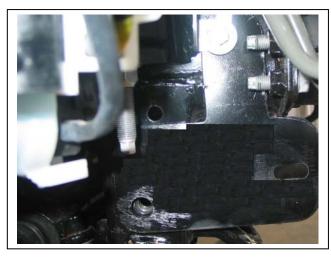

# TOYOTA FJ CRUISER 76MM SERIES 2 NUDGE BAR VEHICLE FRONTAL PROTECTION SYSTEM (VFPS) FOR AIR BAG & ADR COMPLIANT VEHICLES

Check installation hardware before commencing.

- 1. Remove M8 bolt from power steering cooler tube support on driver side chassis rail between radiator support and rear of crash can. See figure 1.
- 2. On driver's side: Slide ECB Steel mounting bracket (supplied) between chassis rail and power steering cooler mount, attaching both parts using M8 x 1.25 x 40 bolt, spring washer and flat washer and M12 x 35 x 1.25 bolt, spring washer and flat washer (supplied). **TIGHTEN ALL BOLTS. See figure 2.**
- 3. Repeat for passenger's side. NOTE: Passengers side does not have power steering cooler mount.
- 4. Slide ECB protection bar into position, taking care not to damage plastic bumper cover, and fit 3/8 x 1 ½ bolts, flat washers, spring washers and nuts (supplied). **FINGER TIGHTEN ONLY.**
- 5. Align ECB protection bar to vehicle. See figures 3 and 4.
- 6. TIGHTEN ALL BOLTS.

Figure 3: Front view, 76mm Nudge Bar

Figure 2: Drivers side mount fitted.

Figure 4: Side view, Series 2 Nudge Bar.

Tel: 07 3897 5700 Fax: 07 3283 1168 ecb@ecb.com.au www.ecb.com.au 29 Snook St Clontarf QLD 4019 Australia Po Box 122 Margate QLD 4019 Australia