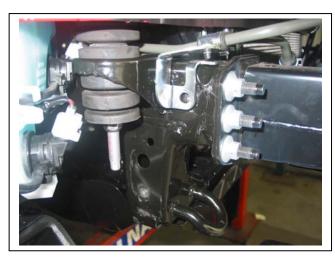

# TOYOTA FJ CRUISER 76MM SERIES 2 NUDGE BAR VEHICLE FRONTAL PROTECTION SYSTEM (VFPS) FOR AIR BAG & ADR COMPLIANT VEHICLES

Check installation hardware before commencing.

- 1. Remove M8 bolt from power steering cooler tube support on driver side chassis rail between radiator support and rear of crash can. See figure 1.
- 2. On driver's side: Slide ECB Steel mounting bracket (supplied) between chassis rail and power steering cooler mount, attaching both parts using M8 x 1.25 x 40 bolt, spring washer and flat washer and M12 x 35 x 1.25 bolt, spring washer and flat washer (supplied). **TIGHTEN ALL BOLTS. See figure 2.**
- 3. Repeat for passenger's side. NOTE: Passengers side does not have power steering cooler mount.
- 4. Slide ECB protection bar into position, taking care not to damage plastic bumper cover, and fit 3/8 x 1 ½ bolts, flat washers, spring washers and nuts (supplied). **FINGER TIGHTEN ONLY.**
- 5. Align ECB protection bar to vehicle. See figures 3 and 4.
- 6. TIGHTEN ALL BOLTS.

Tel: 07 3897 5700 Fax: 07 3283 1168

ecb@ecb.com.au www.ecb.com.au

29 Snook St Clontarf QLD 4019 Australia

Po Box 122 Margate QLD 4019 Australia

**Figure 1:** Drivers side of vehicle showing power steering bracket with bolt removed.