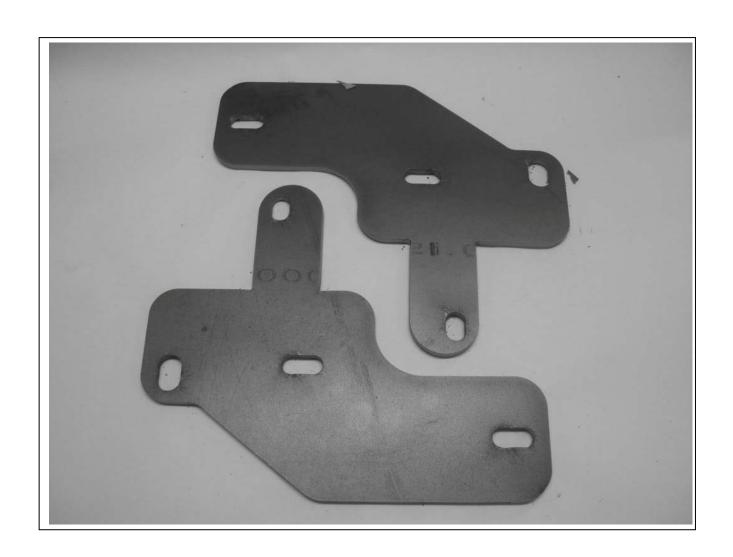

# DESPATCH CHECKLIST NB7T140SY

| NB/11405Y                                 |                                  |                                                               |  |
|-------------------------------------------|----------------------------------|---------------------------------------------------------------|--|
| Work Order #                              |                                  |                                                               |  |
| Finish:                                   |                                  |                                                               |  |
| Transport:                                |                                  |                                                               |  |
| Due Date:                                 |                                  |                                                               |  |
| O 2 – ECB s O 1 – Bolt K                  | steel mounting brackets.<br>Kit. | See other side of<br>this page for<br>photos of all<br>mounts |  |
| Is this product "the best it can be" Yes/ |                                  |                                                               |  |
| All parts <u>checked</u> aı               | nd <u>completed</u> by:          |                                                               |  |
| Nut and bolts:                            |                                  | Date//                                                        |  |
| Order control:                            |                                  | Date//                                                        |  |