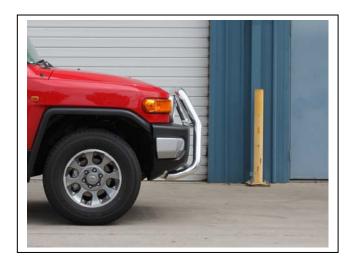

# TOYOTA FJ CRUISER 76MM SERIES 2 NUDGE BAR VEHICLE FRONTAL PROTECTION SYSTEM (VFPS) FOR AIR BAG & ADR COMPLIANT VEHICLES

Check installation hardware before commencing.

- 1. Remove M8 bolt from power steering cooler tube support on driver side chassis rail between radiator support and rear of crash can. See figure 1.
- 2. On driver's side: Slide ECB Steel mounting bracket (supplied) between chassis rail and power steering cooler mount, attaching both parts using M8 x 1.25 x 40 bolt, spring washer and flat washer and M12 x 35 x 1.25 bolt, spring washer and flat washer (supplied). **TIGHTEN ALL BOLTS. See figure 2.**
- 3. Repeat for passenger's side. NOTE: Passengers side does not have power steering cooler mount.
- 4. Slide ECB protection bar into position, taking care not to damage plastic bumper cover, and fit 3/8 x 1 ½ bolts, flat washers, spring washers and nuts (supplied). **FINGER TIGHTEN ONLY.**
- 5. Align ECB protection bar to vehicle. See figures 3 and 4.
- 6. TIGHTEN ALL BOLTS.

Figure 3: Front view, 76mm Nudge Bar

Figure 2: Drivers side mount fitted.

Figure 4: Side view, Series 2 Nudge Bar.

Tel: 07 3897 5700 Fax: 07 3283 1168 ecb@ecb.com.au www.ecb.com.au 29 Snook St Clontarf QLD 4019 Australia Po Box 122 Margate QLD 4019 Australia