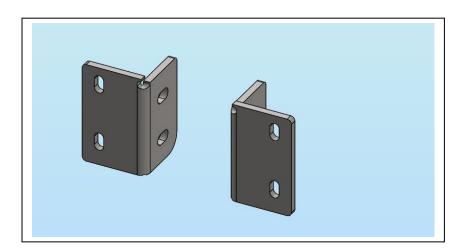

Tel: 07 3897 5700 Fax: 07 3283 1168

ecb@ecb.com.au www.ecb.com.au

29 Snook St Clontarf QLD 4019 Australia Po Box 122 Margate QLD 4019 Australia

#### **FITTING KIT**

| 1 – Pair steel angle mounts.                | 12 – M12 nuts            |
|---------------------------------------------|--------------------------|
| 1 – Pair steel chassis mounts               | 4 – M10 x 1.5 x 40 bolts |
| 2 – Steel 8mm spacer plates (NB1F28SY_C8MS) | 8 – M10 flat washers     |
| 12 – M12 x 1.75 x 50 bolts                  | 4 – M10 spring washers   |
| 24 – M12 flat washers                       | 4 – M10 x 1.5 nuts       |
| 12 – M12 spring washers                     |                          |