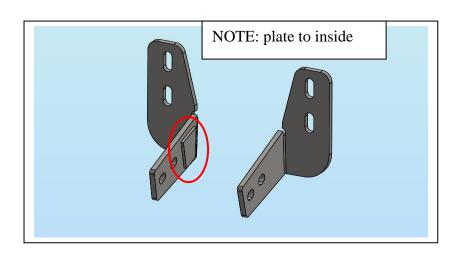

Tel: 07 3897 5700 Fax: 07 3283 1168

ecb@ecb.com.au www.ecb.com.au

29 Snook St Clontarf QLD 4019 Australia Po Box 122 Margate QLD 4019 Australia

#### **FITTING KIT**

| 1 – Pair steel angle mounts.                | 12 – M12 nuts            |
|---------------------------------------------|--------------------------|
| 1 – Pair steel chassis mounts               | 4 – M10 x 1.5 x 40 bolts |
| 2 – Steel 8mm spacer plates (NB1F28SY_C8MS) | 8 – M10 flat washers     |
| 12 – M12 x 1.75 x 50 bolts                  | 4 – M10 spring washers   |
| 24 – M12 flat washers                       | 4 – M10 x 1.5 nuts       |
| 12 – M12 spring washers                     |                          |