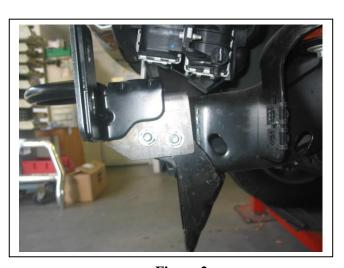

## FORD F250 SUPER DUTY 1/17 ON 100MM SERIES 2 NUDGE BAR VEHICLE FRONTAL PROTECTION SYSTEM (VFPS) FOR AIR BAG & ADR COMPLIANT VEHICLES

Check installation hardware before commencing.

- 1. Remove plastic covers from area around tow hooks to access bolts.
- 2. Remove four 18mm head bumper bar bolts from front of chassis per side **See Figure 1.** Remove two 13mm head bolts from bumper stay per side. Unplug fog lights if required and unplug wiring loom from left hand side chassis rail under radiator. Remove bumper.
- 3. Remove four 18mm head bolts from tow hook per side.
- 4. Remove two 18mm head nuts from under run brackets per side.
- 5. Attach ECB steel mounting brackets (supplied) onto chassis rail under tow hook and front under run bracket using original bolts and two M12 x 1.75 x 40mm bolts, flat washers, spring washers and nuts (supplied) per side, outside holes in chassis rail. Centralise steel mounting bracket to front of vehicle and **tighten all bolts**. **See figures 2 and 3.**
- 6. Refit bumper in the reverse step of 1 using four M12 x 1.75 x 50mm bolts, flat washers, spring washers and nuts (supplied). Place spacer plates (suppled) between inside of bumper and original equipment chassis bracket to stop bumper twisting out of shape.
- 7. Attach ECB steel angle bracket (supplied) to outside of tow hook where bumper bar bolts were removed, using four M12 x 1.75 x 40mm bolts, flat washers, spring washers and nuts (supplied). **See figure 4** Align vertical in centre of slot hole and **TIGHTEN FIRM ONLY**. Ensure bumper bar is aligned with vehicle.
- 8. Check measurement of steel angles so protection bar can mount to outside of steel angle mounts. Adjust steel angle mounts in or out if necessary, ensuring steel angle mounts are kept centred on vehicle.
- 9. TIGHTEN STEEL ANGLE MOUNTS.
- 10. Install protection bar on outside of steel angle mounts using M10 x 1.5 x 40mm bolts, flat washers, spring washers and nuts (supplied).
- 11. Align protection bar with vehicle. See figures 5 and 6. TIGHTEN ALL BOLTS.

Figure 1

Figure 2

Tel: 07 3897 5700 Fax: 07 3283 1168

ecb@ecb.com.au www.ecb.com.au

29 Snook St Clontarf QLD 4019 Australia Po Box 122 Margate QLD 4019 Australia

Figure 4 - Steel angle mount fitted

Figure 5 – Front view