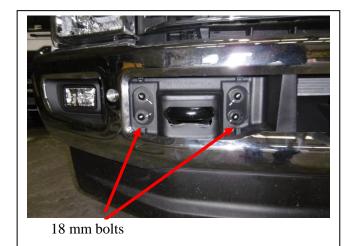

## FORD F250 SUPER DUTY 1/17 ON 100MM SERIES 2 NUDGE BAR VEHICLE FRONTAL PROTECTION SYSTEM (VFPS) FOR AIR BAG & ADR COMPLIANT VEHICLES

Check installation hardware before commencing.

- 1. Remove plastic covers from area around tow hooks to access bolts.
- 2. Remove four 18mm head bumper bar bolts from front of chassis per side **See Figure 1.** Remove two 13mm head bolts from bumper stay per side. Unplug fog lights if required and unplug wiring loom from left hand side chassis rail under radiator. Remove bumper.
- 3. Remove four 18mm head bolts from tow hook per side.
- 4. Remove two 18mm head nuts from under run brackets per side.
- 5. Attach ECB steel mounting brackets (supplied) onto chassis rail under tow hook and front under run bracket using original bolts and two M12 x 1.75 x 40mm bolts, flat washers, spring washers and nuts (supplied) per side, outside holes in chassis rail. Centralise steel mounting bracket to front of vehicle and **tighten all bolts**. **See figures 2 and 3.**
- 6. Refit bumper in the reverse step of 1 using four M12 x 1.75 x 50mm bolts, flat washers, spring washers and nuts (supplied). Place spacer plates (suppled) between inside of bumper and original equipment chassis bracket to stop bumper twisting out of shape.
- 7. Attach ECB steel angle bracket (supplied) to outside of tow hook where bumper bar bolts were removed, using four M12 x 1.75 x 40mm bolts, flat washers, spring washers and nuts (supplied). **See figure 4** Align vertical in centre of slot hole and **TIGHTEN FIRM ONLY**. Ensure bumper bar is aligned with vehicle.
- 8. Check measurement of steel angles so protection bar can mount to outside of steel angle mounts. Adjust steel angle mounts in or out if necessary, ensuring steel angle mounts are kept centred on vehicle.
- 9. TIGHTEN STEEL ANGLE MOUNTS.
- 10. Install protection bar on outside of steel angle mounts using M10 x 1.5 x 40mm bolts, flat washers, spring washers and nuts (supplied).
- 11. Align protection bar with vehicle. See figures 5 and 6. TIGHTEN ALL BOLTS.

Figure 1

Figure 2

Tel: 07 3897 5700 Fax: 07 3283 1168

ecb@ecb.com.au www.ecb.com.au

29 Snook St Clontarf QLD 4019 Australia Po Box 122 Margate QLD 4019 Australia

Figure 4 - Steel angle mount fitted

Figure 5 – Front view