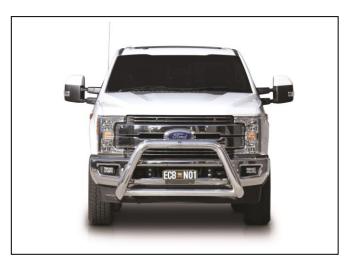

## FORD F250 SUPER DUTY 1/17 ON 100MM SERIES 2 NUDGE BAR VEHICLE FRONTAL PROTECTION SYSTEM (VFPS) FOR AIR BAG & ADR COMPLIANT VEHICLES

Check installation hardware before commencing.

- 1. Remove plastic covers from area around tow hooks to access bolts.
- 2. Remove four 18mm head bumper bar bolts from front of chassis per side **See Figure 1.** Remove two 13mm head bolts from bumper stay per side. Unplug fog lights if required and unplug wiring loom from left hand side chassis rail under radiator. Remove bumper.
- 3. Remove four 18mm head bolts from tow hook per side.
- 4. Remove two 18mm head nuts from under run brackets per side.
- 5. Attach ECB steel mounting brackets (supplied) onto chassis rail under tow hook and front under run bracket using original bolts and two M12 x 1.75 x 40mm bolts, flat washers, spring washers and nuts (supplied) per side, outside holes in chassis rail. Centralise steel mounting bracket to front of vehicle and **tighten all bolts**. **See figures 2 and 3.**
- 6. Refit bumper in the reverse step of 1 using four M12 x 1.75 x 50mm bolts, flat washers, spring washers and nuts (supplied). Place spacer plates (suppled) between inside of bumper and original equipment chassis bracket to stop bumper twisting out of shape.
- 7. Attach ECB steel angle bracket (supplied) to outside of tow hook where bumper bar bolts were removed, using four M12 x 1.75 x 40mm bolts, flat washers, spring washers and nuts (supplied). **See figure 4** Align vertical in centre of slot hole and **TIGHTEN FIRM ONLY**. Ensure bumper bar is aligned with vehicle.
- 8. Check measurement of steel angles so protection bar can mount to outside of steel angle mounts. Adjust steel angle mounts in or out if necessary, ensuring steel angle mounts are kept centred on vehicle.
- 9. TIGHTEN STEEL ANGLE MOUNTS.
- 10. Install protection bar on outside of steel angle mounts using M10 x 1.5 x 40mm bolts, flat washers, spring washers and nuts (supplied).
- 11. Align protection bar with vehicle. See figures 5 and 6. TIGHTEN ALL BOLTS.

Figure 1

Figure 2

Tel: 07 3897 5700 Fax: 07 3283 1168

ecb@ecb.com.au www.ecb.com.au

29 Snook St Clontarf QLD 4019 Australia Po Box 122 Margate QLD 4019 Australia

Figure 4 - Steel angle mount fitted

Figure 5 – Front view

Figure 6 - Side view

Tel: 07 3897 5700 Fax: 07 3283 1168

ecb@ecb.com.au www.ecb.com.au

29 Snook St Clontarf QLD 4019 Australia Po Box 122 Margate QLD 4019 Australia