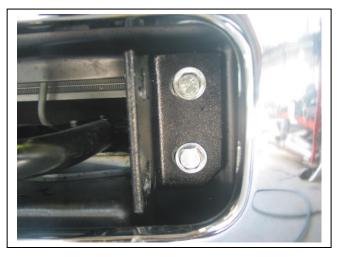

## FORD F250 SUPER DUTY 1/17 ON 100MM SERIES 2 NUDGE BAR VEHICLE FRONTAL PROTECTION SYSTEM (VFPS) FOR AIR BAG & ADR COMPLIANT VEHICLES

Check installation hardware before commencing.

- 1. Remove plastic covers from area around tow hooks to access bolts.
- 2. Remove four 18mm head bumper bar bolts from front of chassis per side **See Figure 1.** Remove two 13mm head bolts from bumper stay per side. Unplug fog lights if required and unplug wiring loom from left hand side chassis rail under radiator. Remove bumper.
- 3. Remove four 18mm head bolts from tow hook per side.
- 4. Remove two 18mm head nuts from under run brackets per side.
- 5. Attach ECB steel mounting brackets (supplied) onto chassis rail under tow hook and front under run bracket using original bolts and two M12 x 1.75 x 40mm bolts, flat washers, spring washers and nuts (supplied) per side, outside holes in chassis rail. Centralise steel mounting bracket to front of vehicle and **tighten all bolts**. **See figures 2 and 3.**
- 6. Refit bumper in the reverse step of 1 using four M12 x 1.75 x 50mm bolts, flat washers, spring washers and nuts (supplied). Place spacer plates (suppled) between inside of bumper and original equipment chassis bracket to stop bumper twisting out of shape.
- 7. Attach ECB steel angle bracket (supplied) to outside of tow hook where bumper bar bolts were removed, using four M12 x 1.75 x 40mm bolts, flat washers, spring washers and nuts (supplied). **See figure 4** Align vertical in centre of slot hole and **TIGHTEN FIRM ONLY**. Ensure bumper bar is aligned with vehicle.
- 8. Check measurement of steel angles so protection bar can mount to outside of steel angle mounts. Adjust steel angle mounts in or out if necessary, ensuring steel angle mounts are kept centred on vehicle.
- 9. TIGHTEN STEEL ANGLE MOUNTS.
- 10. Install protection bar on outside of steel angle mounts using M10 x 1.5 x 40mm bolts, flat washers, spring washers and nuts (supplied).
- 11. Align protection bar with vehicle. See figures 5 and 6. TIGHTEN ALL BOLTS.

Figure 1

Figure 2

Tel: 07 3897 5700 Fax: 07 3283 1168

ecb@ecb.com.au www.ecb.com.au

29 Snook St Clontarf QLD 4019 Australia Po Box 122 Margate QLD 4019 Australia

Figure 4 - Steel angle mount fitted

Figure 5 – Front view