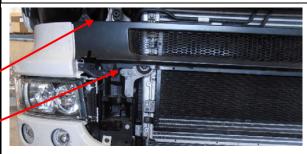

#### Step 2.

Remove metal panel above the lower radiator compartment step. Retain panel and fasteners. Release nut each side

Release bolt each side