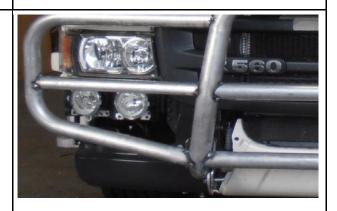

# Step 17.

Check alignment of the bar with the vehicle. Check all fasteners have been tightened.