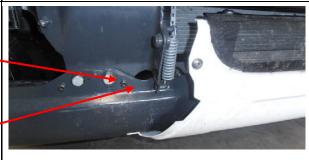

# Step 7.

Remove lower bolts, 1 large and 1 small from each side. Remove and discard Discard all fasteners.

Remove and discard