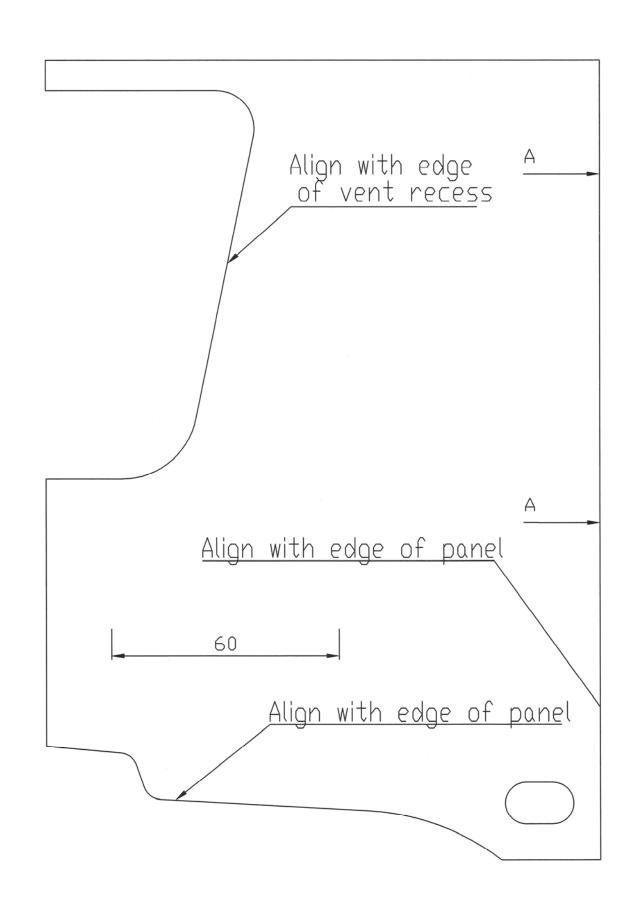

# Step 13.

Align the template with the edges of each of the lowerouter body panels and mark out cut lines.

Carefully cut slots into each of thelower outer body panels and remove any sharp edges.

Re-fit the panels back into place and fasten using the original fasteners.

Align the template