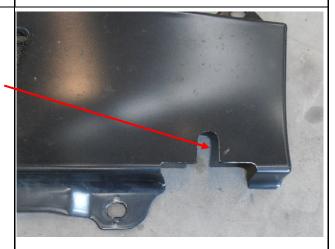

# Step 13.

Align the template with the edges of each of the lowerouter body panels and mark out cut lines.

Carefully cut slots into each of thelower outer body panels and remove any sharp edges.

Re-fit the panels back into place and fasten using the original fasteners.