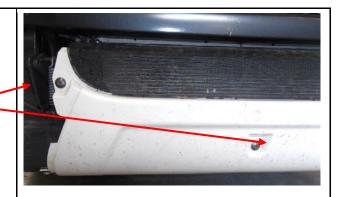

#### Step 3.

Remove the lower outer body panels from below the headlights. Torx screws are located below the step, to the front of the top step, under the front of the body panel and a tab on the top of the body panel.

Retain panels and all fasteners.

Release Torx screws