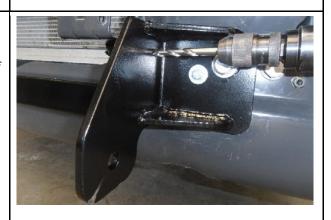

# Step 8.

Position lower chassis mount assembly and fasten using 2 - 8mm spacer between chassis mount and vehicle chassis each side 1 - M14 x 2 x 75mm bolts, flat and spring washers and 1 - M8 x 1.5 x 60mm, flat washers and spring washers per side. Lightly tighten only.

#### Step 10.

Trial fit the bar onto the chassis mounts using 5/8" x 2"and check the upper mount alignment with the upper bar mounts, adjust the lower chassis mounts if needed and fully tighten.

Remove the bar and store safely.

#### Step 15.

Align bar with the chassis mounts and fasten using 5/8" x 2" UNC bolts, flat washers and nyloc nuts being sure to fit nylon washers between bar mounts and the chassis mounts.