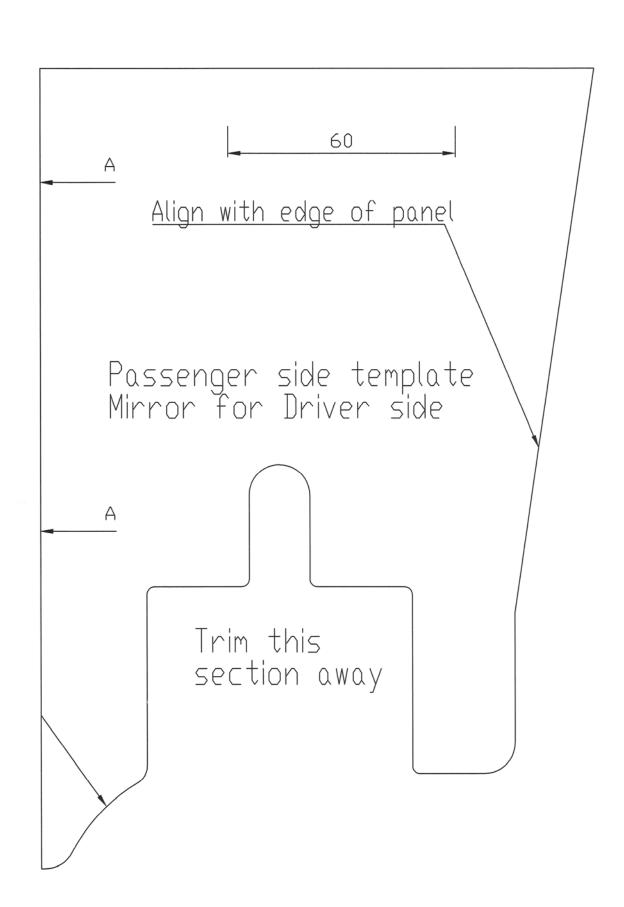

# Step 13.

Align the template with the edges of each of the lowerouter body panels and mark out cut lines.

Carefully cut slots into each of thelower outer body panels and remove any sharp edges.

Re-fit the panels back into place and fasten using the original fasteners.

Align the template