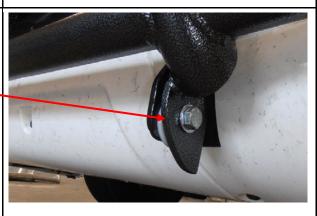

# Step 9.

Position upper mounts and fasten using the original fasteners.

Original fasteners