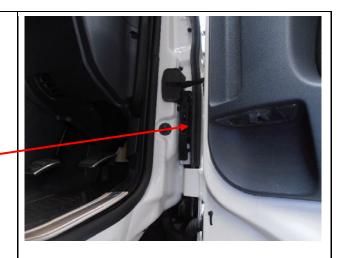

# Step1.

Release the upper bonnet. Release lever is located inside the driver side front door frame near the hinges.

Open the lower radiator compartment step.

Upper bonnet release lever