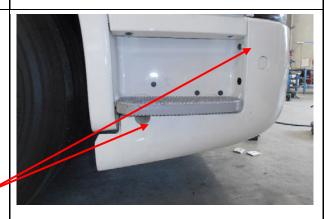

#### Step 3.

Remove the lower outer body panels from below the headlights. Torx screws are located below the step, to the front of the top step, under the front of the body panel and a tab on the top of the body panel.

Retain panels and all fasteners.

Release Torx screws