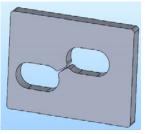

# Step 13.

Align the template with the edges of each of the lowerouter body panels and mark out cut lines.

Carefully cut slots into each of thelower outer body panels and remove any sharp edges.

Re-fit the panels back into place and fasten using the original fasteners.