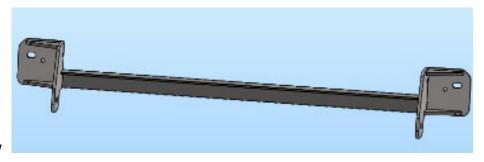

# Step 8.

Position lower chassis mount assembly and fasten using 2 - 8mm spacer between chassis mount and vehicle chassis each side 1 - M14 x 2 x 75mm bolts, flat and spring washers and 1 - M8 x 1.5 x 60mm, flat washers and spring washers per side. Lightly tighten only.

# Step 9.

Position upper mounts and fasten using the original fasteners.

Original fasteners

1 - Upper panel paper template

1 - Lower panel paper template

1 - Mount assembly

1 - Passenger side upper mount

1 - Driver side hand upper mount

4 - 8mm Spacer plates