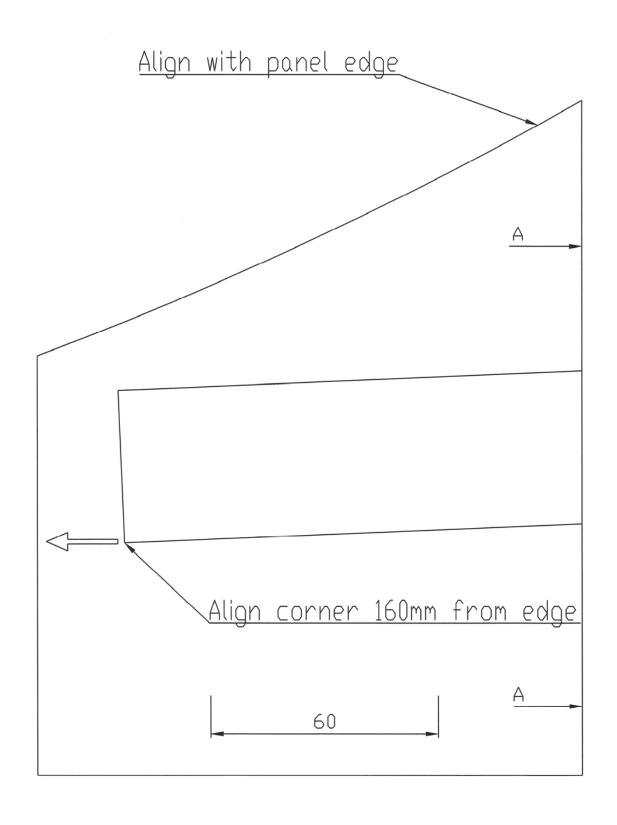

# Step 14.

Place the template onto the upper metal panel and mark out cut lines.

Cut slots into each side of the upper metal panel.

Remove sharp edges and paint raw edge. Re-fit the panel back into place and fasten using the original fasteners.