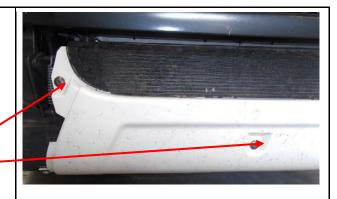

#### Step 3.

Remove the lower outer body panels from below the headlights. Torx screws are located below the step, to the front of the top step, under the front of the body panel and a tab on the top of the body panel.

Retain panels and all fasteners.

Release Torx screws