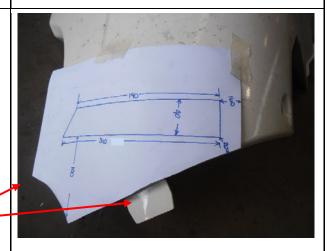

# Step 13.

Align the template with the edges of each of the lowerouter body panels and mark out cut lines.

Carefully cut slots into each of thelower outer body panels and remove any sharp edges.

Re-fit the panels back into place and fasten using the original fasteners.

Align the template