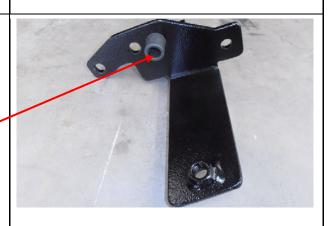

# Step 9.

Position upper mounts and fasten using the original fasteners.

Original fasteners