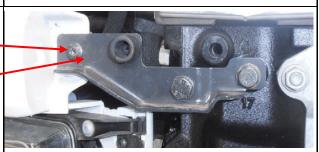

# Step 9.

Position upper mounts and fasten using the original fasteners.

Original fasteners