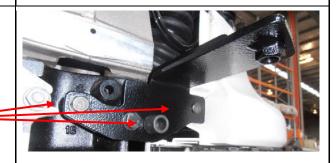

# Step 8.

Position lower chassis mount assembly and fasten using 2 - 8mm spacer between chassis mount and vehicle chassis each side 1 - M14 x 2 x 75mm bolts, flat and spring washers and 1 - M8 x 1.5 x 60mm, flat washers and spring washers per side. Lightly tighten only.

# Step 11.

Using the chassis mounts as a guide, drill an M10 hole through the vertical bracket on each side of the vehicle and fasten using 3/8" x 1-1/4" UNC bolts, flat washers and nyloc nuts.