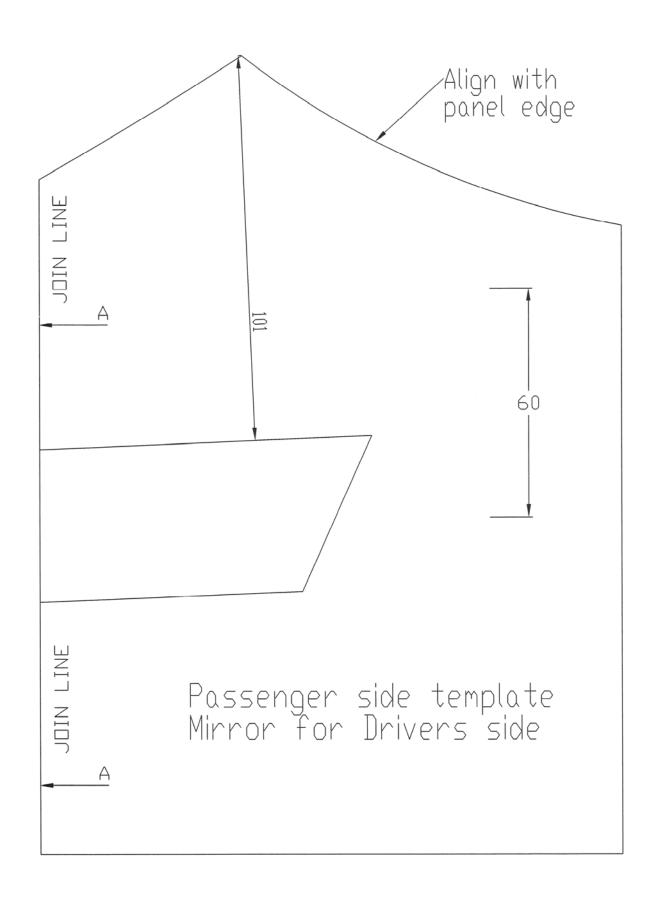

# Step 13.

Align the template with the edges of each of the lowerouter body panels and mark out cut lines.

Carefully cut slots into each of thelower outer body panels and remove any sharp edges.

Re-fit the panels back into place and fasten using the original fasteners.

Align the template