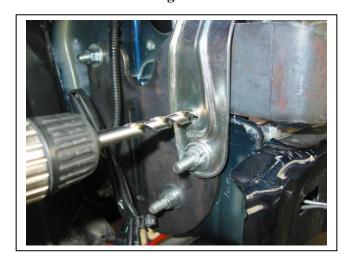

Check installation hardware before commencing.

- 1. Lift bonnet
- 2. Remove grille: four plastic push pull clips on top grille, four plastic push pull clips on top of bumper to allow bumper be to pulled forward and seven plastic clips on back of grille. **See figures 1 and 2.**
- 3. Remove bumper: two 10mm head bolts from front of bumper behind grille section. Remove one 10mm head bolt and three plastic push pull clips from under wing on each side. Remove seven plastic push pull clips and two 10mm head bolts from under bumper. Gently pull wings out from under guards and slide forward off vehicle.
- 4. Remove passenger side headlight: three 10mm head bolts and one pull clip, disconnect all wires and remove completely to allow access to washer bottle. **See figure 3.**
- 5. Remove washer bottle: one plastic push pull clip from top near filler cap and four 10mm head bolts. Leaving all wires and hoses connected lift up and place under bonnet to allow access for drilling holes. **See figure 4**. Remove air box from driver's side, two 10mm head bolts.
- 6. Using die grinder or similar enlarge hole under front of chassis rail to allow 3/8 bolt and washer on wire to fit through. **See figure 5**. **NOTE:** Blow filings clear and treat all exposed metal with a rust inhibitor. Remove front plastic bumper support.
- 7. **For Turbo Diesel models only**: Remove four 10mm head bolts from side of chassis containing intercooler brackets. Drill intercooler brackets holes where bolts removed to 10mm.**NOTE:** Blow filings clear and treat all exposed metal with a rust inhibitor.
- 8. Fit ECB steel mounting bracket (supplied) to chassis using one 3/8 x 1 ½ bolt on wire (supplied) in bottom factory hole and one 3/8 x 1 ½ bolt with washer on wire in top hole with flat washer, spring washer and nuts (supplied) on side of chassis rail and on turbo diesel models intercooler bracket. **Finger tighten only. See figure** 6.
- 9. Using a 10mm drill bit and the ECB steel mounting brackets as a guide, drill rear two holes and front top hole in steel mounting bracket through chassis on each side; **NOTE:** Blow filings clear and treat all exposed metal with a rust inhibitor. **See figure 7**. Fit three 3/8 x 1 ½ bolts, flat washer, spring washer and nuts (supplied) through rear holes with bolt to outside and top front hole with bolt to inside of chassis rail. **TIGHTEN ALL BOLTS** both sides. With a set of heavy pliers, twist top of intercooler mount flat to release pressure on the intercooler mounting rubbers.
- 10. Refit washer bottle and air box reverse of removal refer steps 4 and 5. Ensure washer bottle and air box clear mounting bracket. Remove drivers side headlight, three 10mm head bolts and one plastic clip. Splice ECB indicator park light wiring into original. Use cable locks (supplied). Refit headlights as per reverse of removal.
- 11. Splice ECB fog light wiring to vehicles original wiring harness, use cable locks supplied.