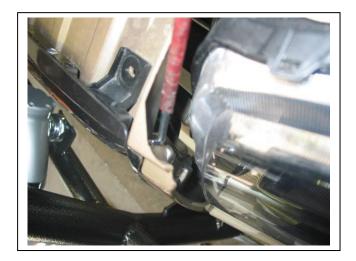

Check installation hardware before commencing.

- 1. Lift bonnet
- 2. Remove grille: four plastic push pull clips on top grille, four plastic push pull clips on top of bumper to allow bumper be to pulled forward and seven plastic clips on back of grille. **See figures 1 and 2.**
- 3. Remove bumper: two 10mm head bolts from front of bumper behind grille section. Remove one 10mm head bolt and three plastic push pull clips from under wing on each side. Remove seven plastic push pull clips and two 10mm head bolts from under bumper. Gently pull wings out from under guards and slide forward off vehicle.
- 4. Remove passenger side headlight: three 10mm head bolts and one pull clip, disconnect all wires and remove completely to allow access to washer bottle. **See figure 3.**
- 5. Remove washer bottle: one plastic push pull clip from top near filler cap and four 10mm head bolts. Leaving all wires and hoses connected lift up and place under bonnet to allow access for drilling holes. **See figure 4**. Remove air box from driver's side, two 10mm head bolts.
- 6. Using die grinder or similar enlarge hole under front of chassis rail to allow 3/8 bolt and washer on wire to fit through. **See figure 5**. **NOTE:** Blow filings clear and treat all exposed metal with a rust inhibitor. Remove front plastic bumper support.
- 7. **For Turbo Diesel models only**: Remove four 10mm head bolts from side of chassis containing intercooler brackets. Drill intercooler brackets holes where bolts removed to 10mm.**NOTE:** Blow filings clear and treat all exposed metal with a rust inhibitor.
- 8. Fit ECB steel mounting bracket (supplied) to chassis using one 3/8 x 1 ½ bolt on wire (supplied) in bottom factory hole and one 3/8 x 1 ½ bolt with washer on wire in top hole with flat washer, spring washer and nuts (supplied) on side of chassis rail and on turbo diesel models intercooler bracket. **Finger tighten only. See figure** 6.
- 9. Using a 10mm drill bit and the ECB steel mounting brackets as a guide, drill rear two holes and front top hole in steel mounting bracket through chassis on each side; **NOTE:** Blow filings clear and treat all exposed metal with a rust inhibitor. **See figure 7**. Fit three 3/8 x 1 ½ bolts, flat washer, spring washer and nuts (supplied) through rear holes with bolt to outside and top front hole with bolt to inside of chassis rail. **TIGHTEN ALL BOLTS** both sides. With a set of heavy pliers, twist top of intercooler mount flat to release pressure on the intercooler mounting rubbers.
- 10. Refit washer bottle and air box reverse of removal refer steps 4 and 5. Ensure washer bottle and air box clear mounting bracket. Remove drivers side headlight, three 10mm head bolts and one plastic clip. Splice ECB indicator park light wiring into original. Use cable locks (supplied). Refit headlights as per reverse of removal.
- 11. Splice ECB fog light wiring to vehicles original wiring harness, use cable locks supplied.