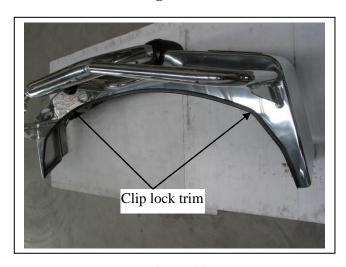

Tel: 07 3897 5700 Fax: 07 3283 1168 ecb@ecb.com.au www.ecb.com.au 29 Snook St Clontarf QLD 4019 Australia Po Box 122 Margate QLD 4019 Australia

- 12. Remove lower grille section taking three PK screws from behind and several plastic clips around edge and pull out from behind. Trim grille to allow mounts to fit through. Refit to plastic bumper after trim. **See figures 8 and 9**.
- 13. Ensure all bolts on steel mounting brackets are tight. Refit bumper as per reverse of removal. Refer step 3. Refit grille as per reverse of step 2.
- 14. Fit ECB LED indicator / park lights into protection bar as per instructions supplied with the LED indicator kit. **NOTE: Ensure park light is to outside. See figure 10.**
- 15. Attach ECB fog lights to protection bar. Place M6 x 20 bolts, spring washers (supplied) through light mount from inside and attach nut to top. Slide assembly into light mount in Protection bar and centralize light to hole. **TIGHTEN FIRM ONLY. See figure 11**
- 16. Attach 6mm clip lock trim (supplied) to top of ECB protection bar. **NOTE**: Trim off lower edge on an angle so trim will sit flush with end of protection bar. **See figures 12, 13 and 14.**
- 17. Attach ECB protection bar to outside of steel mounts. Use two ½ x 1 ½ bolts, flat washers, spring washers and nuts on wire on each side.
- 18. Align protection bar with vehicle. See figures 14 and 15. TIGHTEN ALL BOLTS
- 19. Attach 6mm clip lock (supplied) to air vent cut outs in protection bar with flat side to front. Start at top centre feeding hard into all corners, overlap starting point by 3-4mm and cut off, force in. Ensure start and finish cuts are square. **See figure 17.**
- 20. Fit 3mm clip lock trim (supplied) to air vent cut outs in protection bar skirt. See figure 17.
- 21. Connect ECB indicator / park lights and check for the correct operation.
- 22. Connect fog light wiring and **CHECK OPERATION.** Insert Fog light trims into Protection bar with large side to inside of protection bar.