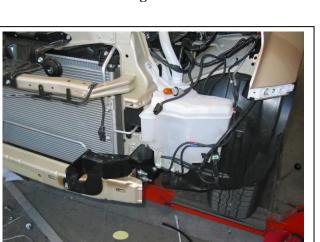

Check installation hardware before commencing.

- 1. Lift bonnet
- 2. Remove grille: four plastic push pull clips on top grille, four plastic push pull clips on top of bumper to allow bumper be to pulled forward and seven plastic clips on back of grille. **See figures 1 and 2.**
- 3. Remove bumper: two 10mm head bolts from front of bumper behind grille section. Remove one 10mm head bolt and three plastic push pull clips from under wing on each side. Remove seven plastic push pull clips and two 10mm head bolts from under bumper. Gently pull wings out from under guards and slide forward off vehicle.
- 4. Remove passenger side headlight: three 10mm head bolts and one pull clip, disconnect all wires and remove completely to allow access to washer bottle. **See figure 3.**
- 5. Remove washer bottle: one plastic push pull clip from top near filler cap and four 10mm head bolts. Leaving all wires and hoses connected lift up and place under bonnet to allow access for drilling holes. **See figure 4**. Remove air box from driver's side, two 10mm head bolts.
- 6. Using die grinder or similar enlarge hole under front of chassis rail to allow 3/8 bolt and washer on wire to fit through. **See figure 5**. **NOTE:** Blow filings clear and treat all exposed metal with a rust inhibitor. Remove front plastic bumper support.
- 7. **For Turbo Diesel models only**: Remove four 10mm head bolts from side of chassis containing intercooler brackets. Drill intercooler brackets holes where bolts removed to 10mm.**NOTE:** Blow filings clear and treat all exposed metal with a rust inhibitor.
- 8. Fit ECB steel mounting bracket (supplied) to chassis using one 3/8 x 1 ½ bolt on wire (supplied) in bottom factory hole and one 3/8 x 1 ½ bolt with washer on wire in top hole with flat washer, spring washer and nuts (supplied) on side of chassis rail and on turbo diesel models intercooler bracket. **Finger tighten only. See figure** 6.
- 9. Using a 10mm drill bit and the ECB steel mounting brackets as a guide, drill rear two holes and front top hole in steel mounting bracket through chassis on each side; **NOTE:** Blow filings clear and treat all exposed metal with a rust inhibitor. **See figure 7**. Fit three 3/8 x 1 ½ bolts, flat washer, spring washer and nuts (supplied) through rear holes with bolt to outside and top front hole with bolt to inside of chassis rail. **TIGHTEN ALL BOLTS** both sides. With a set of heavy pliers, twist top of intercooler mount flat to release pressure on the intercooler mounting rubbers.
- 10. Refit washer bottle and air box reverse of removal refer steps 4 and 5. Ensure washer bottle and air box clear mounting bracket. Remove drivers side headlight, three 10mm head bolts and one plastic clip. Splice ECB indicator park light wiring into original. Use cable locks (supplied). Refit headlights as per reverse of removal.
- 11. Splice ECB fog light wiring to vehicles original wiring harness, use cable locks supplied.