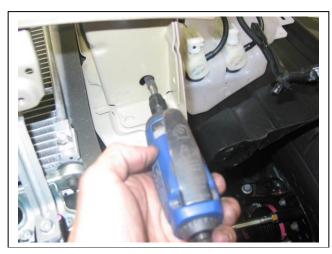

Check installation hardware before commencing.

- 1. Lift bonnet
- 2. Remove grille: four plastic push pull clips on top grille, four plastic push pull clips on top of bumper to allow bumper be to pulled forward and seven plastic clips on back of grille. **See figures 1 and 2.**
- 3. Remove bumper: two 10mm head bolts from front of bumper behind grille section. Remove one 10mm head bolt and three plastic push pull clips from under wing on each side. Remove seven plastic push pull clips and two 10mm head bolts from under bumper. Gently pull wings out from under guards and slide forward off vehicle.
- 4. Remove passenger side headlight: three 10mm head bolts and one pull clip, disconnect all wires and remove completely to allow access to washer bottle. **See figure 3.**
- 5. Remove washer bottle: one plastic push pull clip from top near filler cap and four 10mm head bolts. Leaving all wires and hoses connected lift up and place under bonnet to allow access for drilling holes. **See figure 4**. Remove air box from driver's side, two 10mm head bolts.
- 6. Using die grinder or similar enlarge hole under front of chassis rail to allow 3/8 bolt and washer on wire to fit through. **See figure 5**. **NOTE:** Blow filings clear and treat all exposed metal with a rust inhibitor. Remove front plastic bumper support.
- 7. **For Turbo Diesel models only**: Remove four 10mm head bolts from side of chassis containing intercooler brackets. Drill intercooler brackets holes where bolts removed to 10mm.**NOTE:** Blow filings clear and treat all exposed metal with a rust inhibitor.
- 8. Fit ECB steel mounting bracket (supplied) to chassis using one 3/8 x 1 ½ bolt on wire (supplied) in bottom factory hole and one 3/8 x 1 ½ bolt with washer on wire in top hole with flat washer, spring washer and nuts (supplied) on side of chassis rail and on turbo diesel models intercooler bracket. **Finger tighten only. See figure** 6.
- 9. Using a 10mm drill bit and the ECB steel mounting brackets as a guide, drill rear two holes and front top hole in steel mounting bracket through chassis on each side; **NOTE:** Blow filings clear and treat all exposed metal with a rust inhibitor. **See figure 7**. Fit three 3/8 x 1 ½ bolts, flat washer, spring washer and nuts (supplied) through rear holes with bolt to outside and top front hole with bolt to inside of chassis rail. **TIGHTEN ALL BOLTS** both sides. With a set of heavy pliers, twist top of intercooler mount flat to release pressure on the intercooler mounting rubbers.
- 10. Refit washer bottle and air box reverse of removal refer steps 4 and 5. Ensure washer bottle and air box clear mounting bracket. Remove drivers side headlight, three 10mm head bolts and one plastic clip. Splice ECB indicator park light wiring into original. Use cable locks (supplied). Refit headlights as per reverse of removal.
- 11. Splice ECB fog light wiring to vehicles original wiring harness, use cable locks supplied.