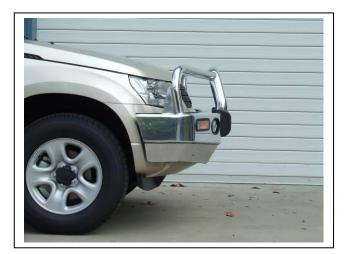

# **BSZ62SY**REPLACES: 27.07.09 REVISED: 17.01.18

FITTING INSTRUCTIONS
SUZUKI GRAND VITARA 9/08BIG TUBE™ PROTECTION BAR WITH FOG LIGHTS
VEHICLE FRONTAL PROTECTION SYSTEM (VFPS)
FOR AIR BAG & ADR COMPLIANT VEHICLES