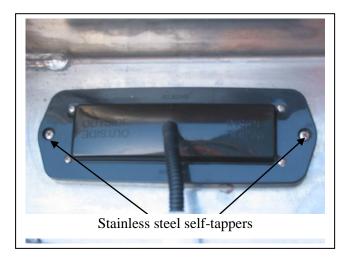

Check installation hardware before commencing.

- 1. Lift bonnet
- 2. Remove grille: four plastic push pull clips on top grille, four plastic push pull clips on top of bumper to allow bumper be to pulled forward and seven plastic clips on back of grille. **See figures 1 and 2.**
- 3. Remove bumper: two 10mm head bolts from front of bumper behind grille section. Remove one 10mm head bolt and three plastic push pull clips from under wing on each side. Remove seven plastic push pull clips and two 10mm head bolts from under bumper. Gently pull wings out from under guards and slide forward off vehicle.
- 4. Remove passenger side headlight: three 10mm head bolts and one pull clip, disconnect all wires and remove completely to allow access to washer bottle. **See figure 3.**
- 5. Remove washer bottle: one plastic push pull clip from top near filler cap and four 10mm head bolts. Leaving all wires and hoses connected lift up and place under bonnet to allow access for drilling holes. **See figure 4**. Remove air box from driver's side, two 10mm head bolts.
- 6. Using die grinder or similar enlarge hole under front of chassis rail to allow 3/8 bolt and washer on wire to fit through. **See figure 5**. **NOTE:** Blow filings clear and treat all exposed metal with a rust inhibitor. Remove front plastic bumper support.
- 7. **For Turbo Diesel models only**: Remove four 10mm head bolts from side of chassis containing intercooler brackets. Drill intercooler brackets holes where bolts removed to 10mm.**NOTE:** Blow filings clear and treat all exposed metal with a rust inhibitor.
- 8. Fit ECB steel mounting bracket (supplied) to chassis using one 3/8 x 1 ½ bolt on wire (supplied) in bottom factory hole and one 3/8 x 1 ½ bolt with washer on wire in top hole with flat washer, spring washer and nuts (supplied) on side of chassis rail and on turbo diesel models intercooler bracket. **Finger tighten only. See figure** 6.
- 9. Using a 10mm drill bit and the ECB steel mounting brackets as a guide, drill rear two holes and front top hole in steel mounting bracket through chassis on each side; **NOTE:** Blow filings clear and treat all exposed metal with a rust inhibitor. **See figure 7**. Fit three 3/8 x 1 ½ bolts, flat washer, spring washer and nuts (supplied) through rear holes with bolt to outside and top front hole with bolt to inside of chassis rail. **TIGHTEN ALL BOLTS** both sides. With a set of heavy pliers, twist top of intercooler mount flat to release pressure on the intercooler mounting rubbers.
- 10. Refit washer bottle and air box reverse of removal refer steps 4 and 5. Ensure washer bottle and air box clear mounting bracket. Remove drivers side headlight, three 10mm head bolts and one plastic clip. Splice ECB indicator park light wiring into original. Use cable locks (supplied). Refit headlights as per reverse of removal.
- 11. Splice ECB fog light wiring to vehicles original wiring harness, use cable locks supplied.