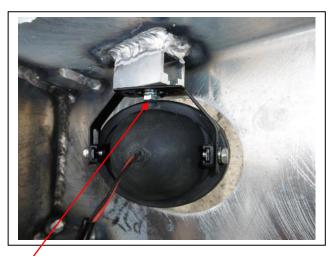

#### **FITTING KIT**

| 1 – Steel mounting bracket.                               | 1 – ECB LED Indicator / Park light kit |
|-----------------------------------------------------------|----------------------------------------|
| $6 - 3/8 \times 1 \frac{1}{2}$ bolts.                     | 1 – Pair ECB fog lights.               |
| $2 - 3/8 \times 1 \frac{1}{4}$ bolts on 300mm wire.       | 2 – Fog light trims.                   |
| $2 - 3/8 \times 1^{1/4}$ bolts and washers on 300mm wire. | 2 – M6 x 20 bolts.                     |
| 16 - 3/8 flat washers.                                    | 2 – M6 nuts                            |
| 10 - 3/8 spring washers.                                  | 2 – M6 spring washers.                 |
| 10 - 3/8 nuts.                                            | 10 – Cable locks.                      |
| $4 - \frac{1}{2} \times 1^{\frac{1}{2}}$ bolts.           | 1 – 2100mm length 6mm clip lock trim   |
| $6 - \frac{1}{2}$ flat washers.                           | 2 – 600mm lengths 6mm clip lock trim   |
| $4 - \frac{1}{2}$ spring washers.                         | 2 – 430mm lengths 3mm clip lock trim   |
| $4 - \frac{1}{2}$ nuts and washers on 300mm wire.         |                                        |

Figure 1

Figure 3

Figure 2

Figure 4

Tel: 07 3897 5700 Fax: 07 3283 1168

ecb@ecb.com.au www.ecb.com.au

29 Snook St Clontarf QLD 4019 Australia Po Box 122

Figure 5