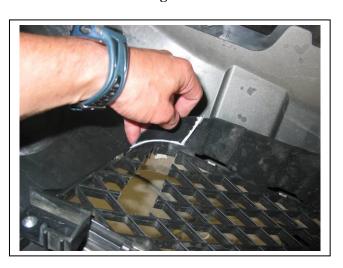

Tel: 07 3897 5700 Fax: 07 3283 1168 ecb@ecb.com.au www.ecb.com.au 29 Snook St Clontarf QLD 4019 Australia Po Box 122 Margate QLD 4019 Australia

- 12. Remove lower grille section taking three PK screws from behind and several plastic clips around edge and pull out from behind. Trim grille to allow mounts to fit through. Refit to plastic bumper after trim. **See figures 8 and 9**.
- 13. Ensure all bolts on steel mounting brackets are tight. Refit bumper as per reverse of removal. Refer step 3. Refit grille as per reverse of step 2.
- 14. Fit ECB LED indicator / park lights into protection bar as per instructions supplied with the LED indicator kit. **NOTE: Ensure park light is to outside. See figure 10.**
- 15. Attach ECB fog lights to protection bar. Place M6 x 20 bolts, spring washers (supplied) through light mount from inside and attach nut to top. Slide assembly into light mount in Protection bar and centralize light to hole. **TIGHTEN FIRM ONLY. See figure 11**
- 16. Attach 6mm clip lock trim (supplied) to top of ECB protection bar. **NOTE**: Trim off lower edge on an angle so trim will sit flush with end of protection bar. **See figures 12, 13 and 14.**
- 17. Attach ECB protection bar to outside of steel mounts. Use two ½ x 1 ½ bolts, flat washers, spring washers and nuts on wire on each side.
- 18. Align protection bar with vehicle. See figures 14 and 15. TIGHTEN ALL BOLTS
- 19. Attach 6mm clip lock (supplied) to air vent cut outs in protection bar with flat side to front. Start at top centre feeding hard into all corners, overlap starting point by 3-4mm and cut off, force in. Ensure start and finish cuts are square. **See figure 17.**
- 20. Fit 3mm clip lock trim (supplied) to air vent cut outs in protection bar skirt. See figure 17.
- 21. Connect ECB indicator / park lights and check for the correct operation.
- 22. Connect fog light wiring and **CHECK OPERATION.** Insert Fog light trims into Protection bar with large side to inside of protection bar.