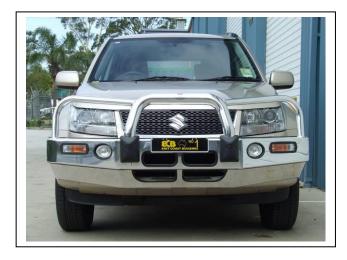

# **BSZ62SY**REPLACES: 27.07.09 REVISED: 17.01.18

FITTING INSTRUCTIONS
SUZUKI GRAND VITARA 9/08BIG TUBE™ PROTECTION BAR WITH FOG LIGHTS
VEHICLE FRONTAL PROTECTION SYSTEM (VFPS)
FOR AIR BAG & ADR COMPLIANT VEHICLES