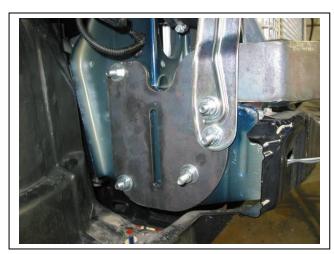

Check installation hardware before commencing.

- 1. Lift bonnet
- 2. Remove grille: four plastic push pull clips on top grille, four plastic push pull clips on top of bumper to allow bumper be to pulled forward and seven plastic clips on back of grille. **See figures 1 and 2.**
- 3. Remove bumper: two 10mm head bolts from front of bumper behind grille section. Remove one 10mm head bolt and three plastic push pull clips from under wing on each side. Remove seven plastic push pull clips and two 10mm head bolts from under bumper. Gently pull wings out from under guards and slide forward off vehicle.
- 4. Remove passenger side headlight: three 10mm head bolts and one pull clip, disconnect all wires and remove completely to allow access to washer bottle. **See figure 3.**
- 5. Remove washer bottle: one plastic push pull clip from top near filler cap and four 10mm head bolts. Leaving all wires and hoses connected lift up and place under bonnet to allow access for drilling holes. **See figure 4**. Remove air box from driver's side, two 10mm head bolts.
- 6. Using die grinder or similar enlarge hole under front of chassis rail to allow 3/8 bolt and washer on wire to fit through. **See figure 5**. **NOTE:** Blow filings clear and treat all exposed metal with a rust inhibitor. Remove front plastic bumper support.
- 7. **For Turbo Diesel models only**: Remove four 10mm head bolts from side of chassis containing intercooler brackets. Drill intercooler brackets holes where bolts removed to 10mm.**NOTE:** Blow filings clear and treat all exposed metal with a rust inhibitor.
- 8. Fit ECB steel mounting bracket (supplied) to chassis using one 3/8 x 1 ½ bolt on wire (supplied) in bottom factory hole and one 3/8 x 1 ½ bolt with washer on wire in top hole with flat washer, spring washer and nuts (supplied) on side of chassis rail and on turbo diesel models intercooler bracket. **Finger tighten only. See figure** 6.
- 9. Using a 10mm drill bit and the ECB steel mounting brackets as a guide, drill rear two holes and front top hole in steel mounting bracket through chassis on each side; **NOTE:** Blow filings clear and treat all exposed metal with a rust inhibitor. **See figure 7**. Fit three 3/8 x 1 ½ bolts, flat washer, spring washer and nuts (supplied) through rear holes with bolt to outside and top front hole with bolt to inside of chassis rail. **TIGHTEN ALL BOLTS** both sides. With a set of heavy pliers, twist top of intercooler mount flat to release pressure on the intercooler mounting rubbers.
- 10. Refit washer bottle and air box reverse of removal refer steps 4 and 5. Ensure washer bottle and air box clear mounting bracket. Remove drivers side headlight, three 10mm head bolts and one plastic clip. Splice ECB indicator park light wiring into original. Use cable locks (supplied). Refit headlights as per reverse of removal.
- 11. Splice ECB fog light wiring to vehicles original wiring harness, use cable locks supplied.