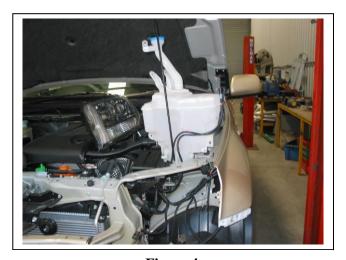

Check installation hardware before commencing.

- 1. Lift bonnet
- 2. Remove grille: four plastic push pull clips on top grille, four plastic push pull clips on top of bumper to allow bumper be to pulled forward and seven plastic clips on back of grille. **See figures 1 and 2.**
- 3. Remove bumper: two 10mm head bolts from front of bumper behind grille section. Remove one 10mm head bolt and three plastic push pull clips from under wing on each side. Remove seven plastic push pull clips and two 10mm head bolts from under bumper. Gently pull wings out from under guards and slide forward off vehicle.
- 4. Remove passenger side headlight: three 10mm head bolts and one pull clip, disconnect all wires and remove completely to allow access to washer bottle. **See figure 3.**
- 5. Remove washer bottle: one plastic push pull clip from top near filler cap and four 10mm head bolts. Leaving all wires and hoses connected lift up and place under bonnet to allow access for drilling holes. **See figure 4**. Remove air box from driver's side, two 10mm head bolts.
- 6. Using die grinder or similar enlarge hole under front of chassis rail to allow 3/8 bolt and washer on wire to fit through. **See figure 5**. **NOTE:** Blow filings clear and treat all exposed metal with a rust inhibitor. Remove front plastic bumper support.
- 7. **For Turbo Diesel models only**: Remove four 10mm head bolts from side of chassis containing intercooler brackets. Drill intercooler brackets holes where bolts removed to 10mm.**NOTE:** Blow filings clear and treat all exposed metal with a rust inhibitor.
- 8. Fit ECB steel mounting bracket (supplied) to chassis using one 3/8 x 1 ½ bolt on wire (supplied) in bottom factory hole and one 3/8 x 1 ½ bolt with washer on wire in top hole with flat washer, spring washer and nuts (supplied) on side of chassis rail and on turbo diesel models intercooler bracket. **Finger tighten only. See figure** 6.
- 9. Using a 10mm drill bit and the ECB steel mounting brackets as a guide, drill rear two holes and front top hole in steel mounting bracket through chassis on each side; **NOTE:** Blow filings clear and treat all exposed metal with a rust inhibitor. **See figure 7**. Fit three 3/8 x 1 ½ bolts, flat washer, spring washer and nuts (supplied) through rear holes with bolt to outside and top front hole with bolt to inside of chassis rail. **TIGHTEN ALL BOLTS** both sides. With a set of heavy pliers, twist top of intercooler mount flat to release pressure on the intercooler mounting rubbers.
- 10. Refit washer bottle and air box reverse of removal refer steps 4 and 5. Ensure washer bottle and air box clear mounting bracket. Remove drivers side headlight, three 10mm head bolts and one plastic clip. Splice ECB indicator park light wiring into original. Use cable locks (supplied). Refit headlights as per reverse of removal.
- 11. Splice ECB fog light wiring to vehicles original wiring harness, use cable locks supplied.