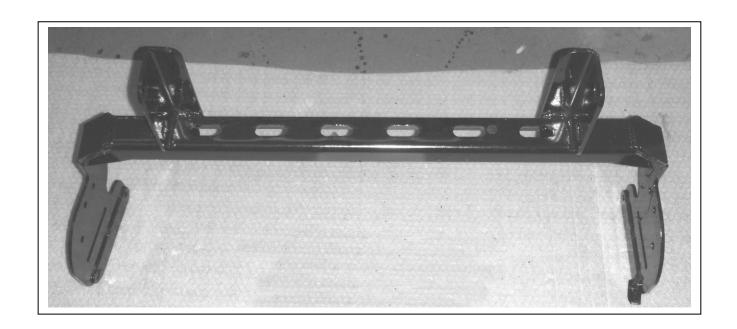

#### **FITTING KIT**

| 1 – Steel mounting bracket.                               | 1 – ECB LED Indicator / Park light kit |
|-----------------------------------------------------------|----------------------------------------|
| $6 - 3/8 \times 1 \frac{1}{2}$ bolts.                     | 1 – Pair ECB fog lights.               |
| $2 - 3/8 \times 1 \frac{1}{4}$ bolts on 300mm wire.       | 2 – Fog light trims.                   |
| $2 - 3/8 \times 1^{1/4}$ bolts and washers on 300mm wire. | 2 – M6 x 20 bolts.                     |
| 16 - 3/8 flat washers.                                    | 2 – M6 nuts                            |
| 10 - 3/8 spring washers.                                  | 2 – M6 spring washers.                 |
| 10 - 3/8 nuts.                                            | 10 – Cable locks.                      |
| $4 - \frac{1}{2} \times 1^{\frac{1}{2}}$ bolts.           | 1 – 2100mm length 6mm clip lock trim   |
| $6 - \frac{1}{2}$ flat washers.                           | 2 – 600mm lengths 6mm clip lock trim   |
| $4 - \frac{1}{2}$ spring washers.                         | 2 – 430mm lengths 3mm clip lock trim   |
| $4 - \frac{1}{2}$ nuts and washers on 300mm wire.         |                                        |

Figure 1

Figure 3

Figure 2

Figure 4

Tel: 07 3897 5700 Fax: 07 3283 1168

ecb@ecb.com.au www.ecb.com.au

29 Snook St Clontarf QLD 4019 Australia Po Box 122

Figure 5