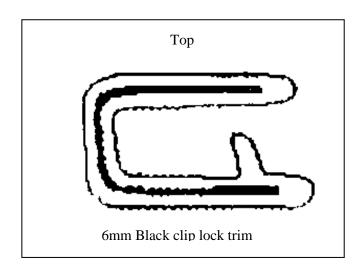

Tel: 07 3897 5700 Fax: 07 3283 1168 ecb@ecb.com.au www.ecb.com.au 29 Snook St Clontarf QLD 4019 Australia Po Box 122 Margate QLD 4019 Australia

- 12. Remove lower grille section taking three PK screws from behind and several plastic clips around edge and pull out from behind. Trim grille to allow mounts to fit through. Refit to plastic bumper after trim. **See figures 8 and 9**.
- 13. Ensure all bolts on steel mounting brackets are tight. Refit bumper as per reverse of removal. Refer step 3. Refit grille as per reverse of step 2.
- 14. Fit ECB LED indicator / park lights into protection bar as per instructions supplied with the LED indicator kit. **NOTE: Ensure park light is to outside. See figure 10.**
- 15. Attach ECB fog lights to protection bar. Place M6 x 20 bolts, spring washers (supplied) through light mount from inside and attach nut to top. Slide assembly into light mount in Protection bar and centralize light to hole. **TIGHTEN FIRM ONLY. See figure 11**
- 16. Attach 6mm clip lock trim (supplied) to top of ECB protection bar. **NOTE**: Trim off lower edge on an angle so trim will sit flush with end of protection bar. **See figures 12, 13 and 14.**
- 17. Attach ECB protection bar to outside of steel mounts. Use two ½ x 1 ½ bolts, flat washers, spring washers and nuts on wire on each side.
- 18. Align protection bar with vehicle. See figures 14 and 15. TIGHTEN ALL BOLTS
- 19. Attach 6mm clip lock (supplied) to air vent cut outs in protection bar with flat side to front. Start at top centre feeding hard into all corners, overlap starting point by 3-4mm and cut off, force in. Ensure start and finish cuts are square. **See figure 17.**
- 20. Fit 3mm clip lock trim (supplied) to air vent cut outs in protection bar skirt. See figure 17.
- 21. Connect ECB indicator / park lights and check for the correct operation.
- 22. Connect fog light wiring and **CHECK OPERATION.** Insert Fog light trims into Protection bar with large side to inside of protection bar.