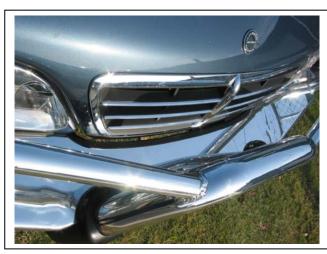

# SSANGYONG MUSSO SPORT UTILITY 03/04on BIG TUBE™ VEHICLE FRONTAL PROTECTION SYSTEM (VFPS) FOR AIR BAG & ADR COMPLIANT VEHICLES

Check installation hardware before commencing.

- 1. Lift bonnet.
- 2. Remove air cleaner housing from drivers side front to access bumper bar bolts. One 12mm head bolt at rear of air cleaner housing, Loosen worm drive clamp on outlet and ease housing off two rubber mounts on vehicle. **See figure 1**.
- 3. Remove two 22mm head bolts (each side) from bumper bar. Remove two 10mm nuts (each side) from bumper bar side supports. Remove bumper bar.
- 4. Remove bumper side supports from chassis. Two 10mm head bolts (each side).
- 5. Move headlights forward to access wiring. Three 10mm head bolts (per light). **See figure 2.** Splice ECB indicator/park light wiring (supplied) into original wiring. Use cable locks (supplied). Refit headlights.
- 6. Fit 100mm upper steel mounting brackets (supplied) to chassis. Use original 22mm head bolts. **FINGER TIGHTEN ONLY. See figure 3.**
- 7. Remove two 14mm head bolts (1 each side) from side of steel under body guard. Loosen two 14mm head bolts at rear of under body guard.
- 8. Fit lower steel mounting brackets (supplied) to outside of 100mm upper steel mounting brackets. Use two 3/8 x 1 ½ bolts, nuts and washers (each side) (supplied). Use one ½ x 1½ bolt, nut and washers (each side) (supplied) for original holes in chassis tie down brackets. **FINGER TIGHTEN ALL BOLT AND NUTS ONLY. See figures 4, 5 and 6.**
- 9. Fit ECB LED indicator / park lights into protection bar as per instructions supplied with the LED indicator kit. **NOTE: Ensure park light is to outside. See figure 7.**
- 10. Fit clip lock trim (supplied) to centre of protection bar. See figures 8 and 9.
- 11. Trim 30mm off lower edge of infill trim (supplied), so trim will sit over end of protection bar. **See figure 10.** Fit infill trim to sides of protection bar from clip lock trim to ends. **Trim excess off end to follow protection bar. See figure 11 and 12. NOTE:** Seal any exposed edges of trim with silicone or similar to avoid corrosion of inner steel.
- 12. Position protection bar on inside of steel mounting brackets. Use six ½ x 1 ½ bolts, nuts and washers (supplied). **FINGER TIGHTEN ONLY.**
- 13. Support protection bar with a trolley jack or similar and align in position with protection bar leaning forward slightly, so infill trim looks good from side. **Note** front and side views. **See figures 13 and 14. NOTE:** 6mm clearance is required in front of grille. **See figure 15.**