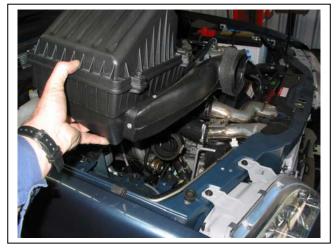

# SSANGYONG MUSSO SPORT UTILITY 03/04on BIG TUBE™ VEHICLE FRONTAL PROTECTION SYSTEM (VFPS) FOR AIR BAG & ADR COMPLIANT VEHICLES

Check installation hardware before commencing.

- 1. Lift bonnet.
- 2. Remove air cleaner housing from drivers side front to access bumper bar bolts. One 12mm head bolt at rear of air cleaner housing, Loosen worm drive clamp on outlet and ease housing off two rubber mounts on vehicle. **See figure 1**.
- 3. Remove two 22mm head bolts (each side) from bumper bar. Remove two 10mm nuts (each side) from bumper bar side supports. Remove bumper bar.
- 4. Remove bumper side supports from chassis. Two 10mm head bolts (each side).
- 5. Move headlights forward to access wiring. Three 10mm head bolts (per light). **See figure 2.** Splice ECB indicator/park light wiring (supplied) into original wiring. Use cable locks (supplied). Refit headlights.
- 6. Fit 100mm upper steel mounting brackets (supplied) to chassis. Use original 22mm head bolts. **FINGER TIGHTEN ONLY. See figure 3.**
- 7. Remove two 14mm head bolts (1 each side) from side of steel under body guard. Loosen two 14mm head bolts at rear of under body guard.
- 8. Fit lower steel mounting brackets (supplied) to outside of 100mm upper steel mounting brackets. Use two 3/8 x 1 ½ bolts, nuts and washers (each side) (supplied). Use one ½ x 1½ bolt, nut and washers (each side) (supplied) for original holes in chassis tie down brackets. **FINGER TIGHTEN ALL BOLT AND NUTS ONLY. See figures 4, 5 and 6.**
- 9. Fit ECB LED indicator / park lights into protection bar as per instructions supplied with the LED indicator kit. **NOTE: Ensure park light is to outside. See figure 7.**
- 10. Fit clip lock trim (supplied) to centre of protection bar. See figures 8 and 9.
- 11. Trim 30mm off lower edge of infill trim (supplied), so trim will sit over end of protection bar. **See figure 10.** Fit infill trim to sides of protection bar from clip lock trim to ends. **Trim excess off end to follow protection bar. See figure 11 and 12. NOTE:** Seal any exposed edges of trim with silicone or similar to avoid corrosion of inner steel.
- 12. Position protection bar on inside of steel mounting brackets. Use six ½ x 1 ½ bolts, nuts and washers (supplied). **FINGER TIGHTEN ONLY.**
- 13. Support protection bar with a trolley jack or similar and align in position with protection bar leaning forward slightly, so infill trim looks good from side. **Note** front and side views. **See figures 13 and 14. NOTE:** 6mm clearance is required in front of grille. **See figure 15.**

**Figure 1** – Removing air cleaner housing

Figure 2 – Moving headlight forward to access wiring

Tel: 07 3897 5700 Fax: 07 3283 1168 ecb@ecb.com.au www.ecb.com.au 29 Snook St Clontarf QLD 4019 Australia Po Box 122 Margate QLD 4019 Australia