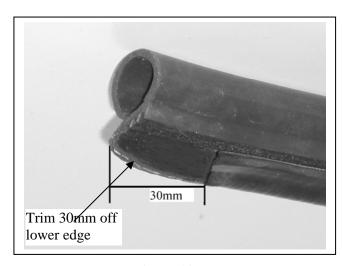

# SSANGYONG MUSSO SPORT UTILITY 03/04on BIG TUBE™ VEHICLE FRONTAL PROTECTION SYSTEM (VFPS) FOR AIR BAG & ADR COMPLIANT VEHICLES

Check installation hardware before commencing.

- 1. Lift bonnet.
- 2. Remove air cleaner housing from drivers side front to access bumper bar bolts. One 12mm head bolt at rear of air cleaner housing, Loosen worm drive clamp on outlet and ease housing off two rubber mounts on vehicle. **See figure 1**.
- 3. Remove two 22mm head bolts (each side) from bumper bar. Remove two 10mm nuts (each side) from bumper bar side supports. Remove bumper bar.
- 4. Remove bumper side supports from chassis. Two 10mm head bolts (each side).
- 5. Move headlights forward to access wiring. Three 10mm head bolts (per light). **See figure 2.** Splice ECB indicator/park light wiring (supplied) into original wiring. Use cable locks (supplied). Refit headlights.
- 6. Fit 100mm upper steel mounting brackets (supplied) to chassis. Use original 22mm head bolts. **FINGER TIGHTEN ONLY. See figure 3.**
- 7. Remove two 14mm head bolts (1 each side) from side of steel under body guard. Loosen two 14mm head bolts at rear of under body guard.
- 8. Fit lower steel mounting brackets (supplied) to outside of 100mm upper steel mounting brackets. Use two 3/8 x 1 ½ bolts, nuts and washers (each side) (supplied). Use one ½ x 1½ bolt, nut and washers (each side) (supplied) for original holes in chassis tie down brackets. **FINGER TIGHTEN ALL BOLT AND NUTS ONLY. See figures 4, 5 and 6.**
- 9. Fit ECB LED indicator / park lights into protection bar as per instructions supplied with the LED indicator kit. **NOTE: Ensure park light is to outside. See figure 7.**
- 10. Fit clip lock trim (supplied) to centre of protection bar. See figures 8 and 9.
- 11. Trim 30mm off lower edge of infill trim (supplied), so trim will sit over end of protection bar. **See figure 10.** Fit infill trim to sides of protection bar from clip lock trim to ends. **Trim excess off end to follow protection bar. See figure 11 and 12. NOTE:** Seal any exposed edges of trim with silicone or similar to avoid corrosion of inner steel.
- 12. Position protection bar on inside of steel mounting brackets. Use six ½ x 1 ½ bolts, nuts and washers (supplied). **FINGER TIGHTEN ONLY.**
- 13. Support protection bar with a trolley jack or similar and align in position with protection bar leaning forward slightly, so infill trim looks good from side. **Note** front and side views. **See figures 13 and 14. NOTE:** 6mm clearance is required in front of grille. **See figure 15.**