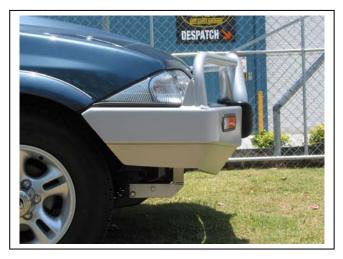

# SSANGYONG MUSSO SPORT UTILITY 03/04on BIG TUBE™ VEHICLE FRONTAL PROTECTION SYSTEM (VFPS) FOR AIR BAG & ADR COMPLIANT VEHICLES

Check installation hardware before commencing.

- 1. Lift bonnet.
- 2. Remove air cleaner housing from drivers side front to access bumper bar bolts. One 12mm head bolt at rear of air cleaner housing, Loosen worm drive clamp on outlet and ease housing off two rubber mounts on vehicle. **See figure 1**.
- 3. Remove two 22mm head bolts (each side) from bumper bar. Remove two 10mm nuts (each side) from bumper bar side supports. Remove bumper bar.
- 4. Remove bumper side supports from chassis. Two 10mm head bolts (each side).
- 5. Move headlights forward to access wiring. Three 10mm head bolts (per light). **See figure 2.** Splice ECB indicator/park light wiring (supplied) into original wiring. Use cable locks (supplied). Refit headlights.
- 6. Fit 100mm upper steel mounting brackets (supplied) to chassis. Use original 22mm head bolts. **FINGER TIGHTEN ONLY. See figure 3.**
- 7. Remove two 14mm head bolts (1 each side) from side of steel under body guard. Loosen two 14mm head bolts at rear of under body guard.
- 8. Fit lower steel mounting brackets (supplied) to outside of 100mm upper steel mounting brackets. Use two 3/8 x 1 ½ bolts, nuts and washers (each side) (supplied). Use one ½ x 1½ bolt, nut and washers (each side) (supplied) for original holes in chassis tie down brackets. **FINGER TIGHTEN ALL BOLT AND NUTS ONLY. See figures 4, 5 and 6.**
- 9. Fit ECB LED indicator / park lights into protection bar as per instructions supplied with the LED indicator kit. **NOTE: Ensure park light is to outside. See figure 7.**
- 10. Fit clip lock trim (supplied) to centre of protection bar. See figures 8 and 9.
- 11. Trim 30mm off lower edge of infill trim (supplied), so trim will sit over end of protection bar. **See figure 10.** Fit infill trim to sides of protection bar from clip lock trim to ends. **Trim excess off end to follow protection bar. See figure 11 and 12. NOTE:** Seal any exposed edges of trim with silicone or similar to avoid corrosion of inner steel.
- 12. Position protection bar on inside of steel mounting brackets. Use six ½ x 1 ½ bolts, nuts and washers (supplied). **FINGER TIGHTEN ONLY.**
- 13. Support protection bar with a trolley jack or similar and align in position with protection bar leaning forward slightly, so infill trim looks good from side. **Note** front and side views. **See figures 13 and 14. NOTE:** 6mm clearance is required in front of grille. **See figure 15.**

Figure 3 – Passenger side shown

Figure 4 – Drivers side shown

Figure 5 – Passenger side shown

Figure 6

Figure 8

Tel: 07 3897 5700 Fax: 07 3283 1168

ecb@ecb.com.au www.ecb.com.au

29 Snook St Clontarf QLD 4019 Australia Po Box 122 Margate QLD 4019 Australia