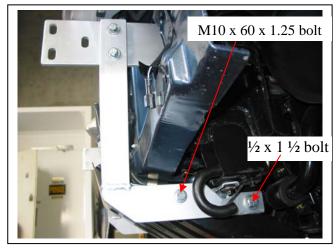

# SSANGYONG MUSSO SPORT UTILITY 03/04on BIG TUBE™ VEHICLE FRONTAL PROTECTION SYSTEM (VFPS) FOR AIR BAG & ADR COMPLIANT VEHICLES

Check installation hardware before commencing.

- 1. Lift bonnet.
- 2. Remove air cleaner housing from drivers side front to access bumper bar bolts. One 12mm head bolt at rear of air cleaner housing, Loosen worm drive clamp on outlet and ease housing off two rubber mounts on vehicle. **See figure 1**.
- 3. Remove two 22mm head bolts (each side) from bumper bar. Remove two 10mm nuts (each side) from bumper bar side supports. Remove bumper bar.
- 4. Remove bumper side supports from chassis. Two 10mm head bolts (each side).
- 5. Move headlights forward to access wiring. Three 10mm head bolts (per light). **See figure 2.** Splice ECB indicator/park light wiring (supplied) into original wiring. Use cable locks (supplied). Refit headlights.
- 6. Fit 100mm upper steel mounting brackets (supplied) to chassis. Use original 22mm head bolts. **FINGER TIGHTEN ONLY. See figure 3.**
- 7. Remove two 14mm head bolts (1 each side) from side of steel under body guard. Loosen two 14mm head bolts at rear of under body guard.
- 8. Fit lower steel mounting brackets (supplied) to outside of 100mm upper steel mounting brackets. Use two 3/8 x 1 ½ bolts, nuts and washers (each side) (supplied). Use one ½ x 1½ bolt, nut and washers (each side) (supplied) for original holes in chassis tie down brackets. **FINGER TIGHTEN ALL BOLT AND NUTS ONLY. See figures 4, 5 and 6.**
- 9. Fit ECB LED indicator / park lights into protection bar as per instructions supplied with the LED indicator kit. **NOTE: Ensure park light is to outside. See figure 7.**
- 10. Fit clip lock trim (supplied) to centre of protection bar. See figures 8 and 9.
- 11. Trim 30mm off lower edge of infill trim (supplied), so trim will sit over end of protection bar. **See figure 10.** Fit infill trim to sides of protection bar from clip lock trim to ends. **Trim excess off end to follow protection bar. See figure 11 and 12. NOTE:** Seal any exposed edges of trim with silicone or similar to avoid corrosion of inner steel.
- 12. Position protection bar on inside of steel mounting brackets. Use six ½ x 1 ½ bolts, nuts and washers (supplied). **FINGER TIGHTEN ONLY.**
- 13. Support protection bar with a trolley jack or similar and align in position with protection bar leaning forward slightly, so infill trim looks good from side. **Note** front and side views. **See figures 13 and 14. NOTE:** 6mm clearance is required in front of grille. **See figure 15.**

Figure 3 – Passenger side shown

Figure 4 – Drivers side shown

Figure 5 – Passenger side shown

Figure 6

Figure 8

Tel: 07 3897 5700 Fax: 07 3283 1168

ecb@ecb.com.au www.ecb.com.au

29 Snook St Clontarf QLD 4019 Australia Po Box 122 Margate QLD 4019 Australia