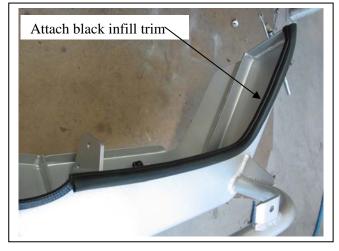

# SSANGYONG MUSSO SPORT UTILITY 03/04on BIG TUBE™ VEHICLE FRONTAL PROTECTION SYSTEM (VFPS) FOR AIR BAG & ADR COMPLIANT VEHICLES

Check installation hardware before commencing.

- 1. Lift bonnet.
- 2. Remove air cleaner housing from drivers side front to access bumper bar bolts. One 12mm head bolt at rear of air cleaner housing, Loosen worm drive clamp on outlet and ease housing off two rubber mounts on vehicle. **See figure 1**.
- 3. Remove two 22mm head bolts (each side) from bumper bar. Remove two 10mm nuts (each side) from bumper bar side supports. Remove bumper bar.
- 4. Remove bumper side supports from chassis. Two 10mm head bolts (each side).
- 5. Move headlights forward to access wiring. Three 10mm head bolts (per light). **See figure 2.** Splice ECB indicator/park light wiring (supplied) into original wiring. Use cable locks (supplied). Refit headlights.
- 6. Fit 100mm upper steel mounting brackets (supplied) to chassis. Use original 22mm head bolts. **FINGER TIGHTEN ONLY. See figure 3.**
- 7. Remove two 14mm head bolts (1 each side) from side of steel under body guard. Loosen two 14mm head bolts at rear of under body guard.
- 8. Fit lower steel mounting brackets (supplied) to outside of 100mm upper steel mounting brackets. Use two 3/8 x 1 ½ bolts, nuts and washers (each side) (supplied). Use one ½ x 1½ bolt, nut and washers (each side) (supplied) for original holes in chassis tie down brackets. **FINGER TIGHTEN ALL BOLT AND NUTS ONLY. See figures 4, 5 and 6.**
- 9. Fit ECB LED indicator / park lights into protection bar as per instructions supplied with the LED indicator kit. **NOTE: Ensure park light is to outside. See figure 7.**
- 10. Fit clip lock trim (supplied) to centre of protection bar. See figures 8 and 9.
- 11. Trim 30mm off lower edge of infill trim (supplied), so trim will sit over end of protection bar. **See figure 10.** Fit infill trim to sides of protection bar from clip lock trim to ends. **Trim excess off end to follow protection bar. See figure 11 and 12. NOTE:** Seal any exposed edges of trim with silicone or similar to avoid corrosion of inner steel.
- 12. Position protection bar on inside of steel mounting brackets. Use six ½ x 1 ½ bolts, nuts and washers (supplied). **FINGER TIGHTEN ONLY.**
- 13. Support protection bar with a trolley jack or similar and align in position with protection bar leaning forward slightly, so infill trim looks good from side. **Note** front and side views. **See figures 13 and 14. NOTE:** 6mm clearance is required in front of grille. **See figure 15.**