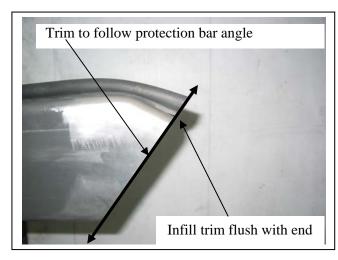

# SSANGYONG MUSSO SPORT UTILITY 03/04on BIG TUBE™ VEHICLE FRONTAL PROTECTION SYSTEM (VFPS) FOR AIR BAG & ADR COMPLIANT VEHICLES

Check installation hardware before commencing.

- 1. Lift bonnet.
- 2. Remove air cleaner housing from drivers side front to access bumper bar bolts. One 12mm head bolt at rear of air cleaner housing, Loosen worm drive clamp on outlet and ease housing off two rubber mounts on vehicle. **See figure 1**.
- 3. Remove two 22mm head bolts (each side) from bumper bar. Remove two 10mm nuts (each side) from bumper bar side supports. Remove bumper bar.
- 4. Remove bumper side supports from chassis. Two 10mm head bolts (each side).
- 5. Move headlights forward to access wiring. Three 10mm head bolts (per light). **See figure 2.** Splice ECB indicator/park light wiring (supplied) into original wiring. Use cable locks (supplied). Refit headlights.
- 6. Fit 100mm upper steel mounting brackets (supplied) to chassis. Use original 22mm head bolts. **FINGER TIGHTEN ONLY. See figure 3.**
- 7. Remove two 14mm head bolts (1 each side) from side of steel under body guard. Loosen two 14mm head bolts at rear of under body guard.
- 8. Fit lower steel mounting brackets (supplied) to outside of 100mm upper steel mounting brackets. Use two 3/8 x 1 ½ bolts, nuts and washers (each side) (supplied). Use one ½ x 1½ bolt, nut and washers (each side) (supplied) for original holes in chassis tie down brackets. **FINGER TIGHTEN ALL BOLT AND NUTS ONLY. See figures 4, 5 and 6.**
- 9. Fit ECB LED indicator / park lights into protection bar as per instructions supplied with the LED indicator kit. **NOTE: Ensure park light is to outside. See figure 7.**
- 10. Fit clip lock trim (supplied) to centre of protection bar. See figures 8 and 9.
- 11. Trim 30mm off lower edge of infill trim (supplied), so trim will sit over end of protection bar. **See figure 10.** Fit infill trim to sides of protection bar from clip lock trim to ends. **Trim excess off end to follow protection bar. See figure 11 and 12. NOTE:** Seal any exposed edges of trim with silicone or similar to avoid corrosion of inner steel.
- 12. Position protection bar on inside of steel mounting brackets. Use six ½ x 1 ½ bolts, nuts and washers (supplied). **FINGER TIGHTEN ONLY.**
- 13. Support protection bar with a trolley jack or similar and align in position with protection bar leaning forward slightly, so infill trim looks good from side. **Note** front and side views. **See figures 13 and 14. NOTE:** 6mm clearance is required in front of grille. **See figure 15.**