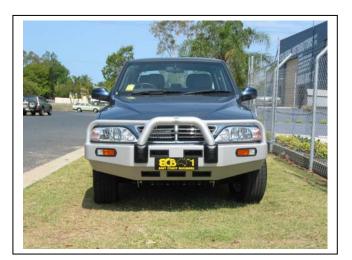

# SSANGYONG MUSSO SPORT UTILITY 03/04on BIG TUBE™ VEHICLE FRONTAL PROTECTION SYSTEM (VFPS) FOR AIR BAG & ADR COMPLIANT VEHICLES

Check installation hardware before commencing.

- 1. Lift bonnet.
- 2. Remove air cleaner housing from drivers side front to access bumper bar bolts. One 12mm head bolt at rear of air cleaner housing, Loosen worm drive clamp on outlet and ease housing off two rubber mounts on vehicle. **See figure 1**.
- 3. Remove two 22mm head bolts (each side) from bumper bar. Remove two 10mm nuts (each side) from bumper bar side supports. Remove bumper bar.
- 4. Remove bumper side supports from chassis. Two 10mm head bolts (each side).
- 5. Move headlights forward to access wiring. Three 10mm head bolts (per light). **See figure 2.** Splice ECB indicator/park light wiring (supplied) into original wiring. Use cable locks (supplied). Refit headlights.
- 6. Fit 100mm upper steel mounting brackets (supplied) to chassis. Use original 22mm head bolts. **FINGER TIGHTEN ONLY. See figure 3.**
- 7. Remove two 14mm head bolts (1 each side) from side of steel under body guard. Loosen two 14mm head bolts at rear of under body guard.
- 8. Fit lower steel mounting brackets (supplied) to outside of 100mm upper steel mounting brackets. Use two 3/8 x 1 ½ bolts, nuts and washers (each side) (supplied). Use one ½ x 1½ bolt, nut and washers (each side) (supplied) for original holes in chassis tie down brackets. **FINGER TIGHTEN ALL BOLT AND NUTS ONLY. See figures 4, 5 and 6.**
- 9. Fit ECB LED indicator / park lights into protection bar as per instructions supplied with the LED indicator kit. **NOTE: Ensure park light is to outside. See figure 7.**
- 10. Fit clip lock trim (supplied) to centre of protection bar. See figures 8 and 9.
- 11. Trim 30mm off lower edge of infill trim (supplied), so trim will sit over end of protection bar. **See figure 10.** Fit infill trim to sides of protection bar from clip lock trim to ends. **Trim excess off end to follow protection bar. See figure 11 and 12. NOTE:** Seal any exposed edges of trim with silicone or similar to avoid corrosion of inner steel.
- 12. Position protection bar on inside of steel mounting brackets. Use six ½ x 1 ½ bolts, nuts and washers (supplied). **FINGER TIGHTEN ONLY.**
- 13. Support protection bar with a trolley jack or similar and align in position with protection bar leaning forward slightly, so infill trim looks good from side. **Note** front and side views. **See figures 13 and 14. NOTE:** 6mm clearance is required in front of grille. **See figure 15.**

Figure 9

Figure 10

Figure 11

Figure 12

Figure 13

Figure 14

Tel: 07 3897 5700 Fax: 07 3283 1168

ecb@ecb.com.au www.ecb.com.au