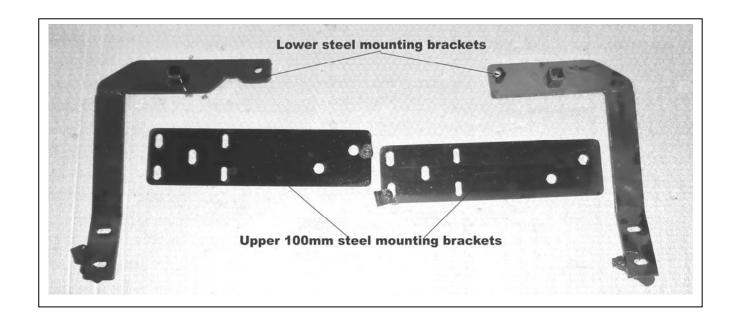

#### **FITTING KIT**

| 2 – Upper 100mm steel mounting brackets.               | 6 - 3/8 spring washers.                |
|--------------------------------------------------------|----------------------------------------|
| 2 – Lower steel mounting brackets.                     | 2 – M10 x 60 x 1.25 bolts.             |
| $8 - \frac{1}{2} \times 1 \frac{1}{2}$ bolts and nuts. | 1 – ECB LED Indicator / Park light kit |
| $16 - \frac{1}{2}$ flat washers.                       | 1 – 750mm length 6mm clip lock.        |
| $8 - \frac{1}{2}$ spring washers.                      | 2 – 850mm lengths infill trim.         |
| $4 - 3/8 \times 1 \frac{1}{2}$ bolts and nuts.         | 6 – Cable locks.                       |
| 10 - 3/8 flat washers.                                 |                                        |

# DESPATCH CHECKLIST BSM30SY

| Work                                 | Order#                                                                                           |                                                                                                                                                                                                                                                                                 |                                                      |  |
|--------------------------------------|--------------------------------------------------------------------------------------------------|---------------------------------------------------------------------------------------------------------------------------------------------------------------------------------------------------------------------------------------------------------------------------------|------------------------------------------------------|--|
|                                      | Finish:                                                                                          |                                                                                                                                                                                                                                                                                 |                                                      |  |
| Tr                                   | ransport:                                                                                        |                                                                                                                                                                                                                                                                                 |                                                      |  |
| D                                    | ue Date:                                                                                         |                                                                                                                                                                                                                                                                                 |                                                      |  |
| 0<br>0<br>0<br>0<br>0<br>0<br>0<br>0 | 2 - Lower<br>1 - Bolt k<br>1 - LED l<br>1 - 750m<br>2 - 850m<br>2 - ECB of<br>3 - 3mm<br>2 - 6mm | 100mm steel mounting bracker steel mounting brackets. it. ECB indicator / park light kit. m length 6mm clip lock. m lengths infill trim. overriders – Fitted to Bar air scoops – Fitted to Bar | See other side of this page for photos of all mounts |  |
| All parts checked and completed by:  |                                                                                                  |                                                                                                                                                                                                                                                                                 |                                                      |  |
| Nut                                  | and bolts:                                                                                       |                                                                                                                                                                                                                                                                                 | Date//                                               |  |
| Ord                                  | er control:                                                                                      |                                                                                                                                                                                                                                                                                 | Date//                                               |  |
| Final wr                             | ap check:                                                                                        |                                                                                                                                                                                                                                                                                 | Date//                                               |  |