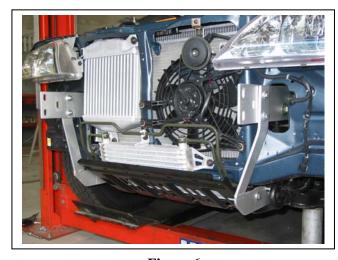

# SSANGYONG MUSSO SPORT UTILITY 03/04on BIG TUBE™ VEHICLE FRONTAL PROTECTION SYSTEM (VFPS) FOR AIR BAG & ADR COMPLIANT VEHICLES

Check installation hardware before commencing.

- 1. Lift bonnet.
- 2. Remove air cleaner housing from drivers side front to access bumper bar bolts. One 12mm head bolt at rear of air cleaner housing, Loosen worm drive clamp on outlet and ease housing off two rubber mounts on vehicle. **See figure 1**.
- 3. Remove two 22mm head bolts (each side) from bumper bar. Remove two 10mm nuts (each side) from bumper bar side supports. Remove bumper bar.
- 4. Remove bumper side supports from chassis. Two 10mm head bolts (each side).
- 5. Move headlights forward to access wiring. Three 10mm head bolts (per light). **See figure 2.** Splice ECB indicator/park light wiring (supplied) into original wiring. Use cable locks (supplied). Refit headlights.
- 6. Fit 100mm upper steel mounting brackets (supplied) to chassis. Use original 22mm head bolts. **FINGER TIGHTEN ONLY. See figure 3.**
- 7. Remove two 14mm head bolts (1 each side) from side of steel under body guard. Loosen two 14mm head bolts at rear of under body guard.
- 8. Fit lower steel mounting brackets (supplied) to outside of 100mm upper steel mounting brackets. Use two 3/8 x 1 ½ bolts, nuts and washers (each side) (supplied). Use one ½ x 1½ bolt, nut and washers (each side) (supplied) for original holes in chassis tie down brackets. **FINGER TIGHTEN ALL BOLT AND NUTS ONLY. See figures 4, 5 and 6.**
- 9. Fit ECB LED indicator / park lights into protection bar as per instructions supplied with the LED indicator kit. **NOTE: Ensure park light is to outside. See figure 7.**
- 10. Fit clip lock trim (supplied) to centre of protection bar. See figures 8 and 9.
- 11. Trim 30mm off lower edge of infill trim (supplied), so trim will sit over end of protection bar. **See figure 10.** Fit infill trim to sides of protection bar from clip lock trim to ends. **Trim excess off end to follow protection bar. See figure 11 and 12. NOTE:** Seal any exposed edges of trim with silicone or similar to avoid corrosion of inner steel.
- 12. Position protection bar on inside of steel mounting brackets. Use six ½ x 1 ½ bolts, nuts and washers (supplied). **FINGER TIGHTEN ONLY.**
- 13. Support protection bar with a trolley jack or similar and align in position with protection bar leaning forward slightly, so infill trim looks good from side. **Note** front and side views. **See figures 13 and 14. NOTE:** 6mm clearance is required in front of grille. **See figure 15.**

Figure 3 – Passenger side shown

Figure 4 – Drivers side shown

Figure 5 – Passenger side shown

Figure 6

Figure 8

Tel: 07 3897 5700 Fax: 07 3283 1168

ecb@ecb.com.au www.ecb.com.au

29 Snook St Clontarf QLD 4019 Australia Po Box 122 Margate QLD 4019 Australia