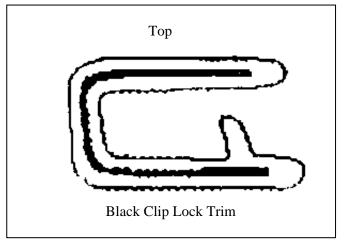

# SSANGYONG MUSSO SPORT UTILITY 03/04on BIG TUBE™ VEHICLE FRONTAL PROTECTION SYSTEM (VFPS) FOR AIR BAG & ADR COMPLIANT VEHICLES

Check installation hardware before commencing.

- 1. Lift bonnet.
- 2. Remove air cleaner housing from drivers side front to access bumper bar bolts. One 12mm head bolt at rear of air cleaner housing, Loosen worm drive clamp on outlet and ease housing off two rubber mounts on vehicle. **See figure 1**.
- 3. Remove two 22mm head bolts (each side) from bumper bar. Remove two 10mm nuts (each side) from bumper bar side supports. Remove bumper bar.
- 4. Remove bumper side supports from chassis. Two 10mm head bolts (each side).
- 5. Move headlights forward to access wiring. Three 10mm head bolts (per light). **See figure 2.** Splice ECB indicator/park light wiring (supplied) into original wiring. Use cable locks (supplied). Refit headlights.
- 6. Fit 100mm upper steel mounting brackets (supplied) to chassis. Use original 22mm head bolts. **FINGER TIGHTEN ONLY. See figure 3.**
- 7. Remove two 14mm head bolts (1 each side) from side of steel under body guard. Loosen two 14mm head bolts at rear of under body guard.
- 8. Fit lower steel mounting brackets (supplied) to outside of 100mm upper steel mounting brackets. Use two 3/8 x 1 ½ bolts, nuts and washers (each side) (supplied). Use one ½ x 1½ bolt, nut and washers (each side) (supplied) for original holes in chassis tie down brackets. **FINGER TIGHTEN ALL BOLT AND NUTS ONLY. See figures 4, 5 and 6.**
- 9. Fit ECB LED indicator / park lights into protection bar as per instructions supplied with the LED indicator kit. **NOTE: Ensure park light is to outside. See figure 7.**
- 10. Fit clip lock trim (supplied) to centre of protection bar. See figures 8 and 9.
- 11. Trim 30mm off lower edge of infill trim (supplied), so trim will sit over end of protection bar. **See figure 10.** Fit infill trim to sides of protection bar from clip lock trim to ends. **Trim excess off end to follow protection bar. See figure 11 and 12. NOTE:** Seal any exposed edges of trim with silicone or similar to avoid corrosion of inner steel.
- 12. Position protection bar on inside of steel mounting brackets. Use six ½ x 1 ½ bolts, nuts and washers (supplied). **FINGER TIGHTEN ONLY.**
- 13. Support protection bar with a trolley jack or similar and align in position with protection bar leaning forward slightly, so infill trim looks good from side. **Note** front and side views. **See figures 13 and 14. NOTE:** 6mm clearance is required in front of grille. **See figure 15.**