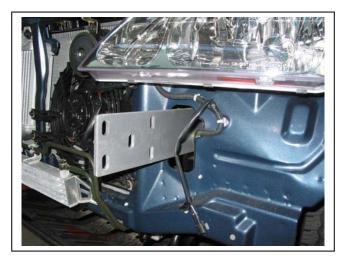

# SSANGYONG MUSSO SPORT UTILITY 03/04on BIG TUBE™ VEHICLE FRONTAL PROTECTION SYSTEM (VFPS) FOR AIR BAG & ADR COMPLIANT VEHICLES

Check installation hardware before commencing.

- 1. Lift bonnet.
- 2. Remove air cleaner housing from drivers side front to access bumper bar bolts. One 12mm head bolt at rear of air cleaner housing, Loosen worm drive clamp on outlet and ease housing off two rubber mounts on vehicle. **See figure 1**.
- 3. Remove two 22mm head bolts (each side) from bumper bar. Remove two 10mm nuts (each side) from bumper bar side supports. Remove bumper bar.
- 4. Remove bumper side supports from chassis. Two 10mm head bolts (each side).
- 5. Move headlights forward to access wiring. Three 10mm head bolts (per light). **See figure 2.** Splice ECB indicator/park light wiring (supplied) into original wiring. Use cable locks (supplied). Refit headlights.
- 6. Fit 100mm upper steel mounting brackets (supplied) to chassis. Use original 22mm head bolts. **FINGER TIGHTEN ONLY. See figure 3.**
- 7. Remove two 14mm head bolts (1 each side) from side of steel under body guard. Loosen two 14mm head bolts at rear of under body guard.
- 8. Fit lower steel mounting brackets (supplied) to outside of 100mm upper steel mounting brackets. Use two 3/8 x 1 ½ bolts, nuts and washers (each side) (supplied). Use one ½ x 1½ bolt, nut and washers (each side) (supplied) for original holes in chassis tie down brackets. **FINGER TIGHTEN ALL BOLT AND NUTS ONLY. See figures 4, 5 and 6.**
- 9. Fit ECB LED indicator / park lights into protection bar as per instructions supplied with the LED indicator kit. **NOTE: Ensure park light is to outside. See figure 7.**
- 10. Fit clip lock trim (supplied) to centre of protection bar. See figures 8 and 9.
- 11. Trim 30mm off lower edge of infill trim (supplied), so trim will sit over end of protection bar. **See figure 10.** Fit infill trim to sides of protection bar from clip lock trim to ends. **Trim excess off end to follow protection bar. See figure 11 and 12. NOTE:** Seal any exposed edges of trim with silicone or similar to avoid corrosion of inner steel.
- 12. Position protection bar on inside of steel mounting brackets. Use six ½ x 1 ½ bolts, nuts and washers (supplied). **FINGER TIGHTEN ONLY.**
- 13. Support protection bar with a trolley jack or similar and align in position with protection bar leaning forward slightly, so infill trim looks good from side. **Note** front and side views. **See figures 13 and 14. NOTE:** 6mm clearance is required in front of grille. **See figure 15.**

Figure 3 – Passenger side shown

Figure 4 – Drivers side shown

Figure 5 – Passenger side shown

Figure 6

Figure 8

Tel: 07 3897 5700 Fax: 07 3283 1168

ecb@ecb.com.au www.ecb.com.au

29 Snook St Clontarf QLD 4019 Australia Po Box 122 Margate QLD 4019 Australia