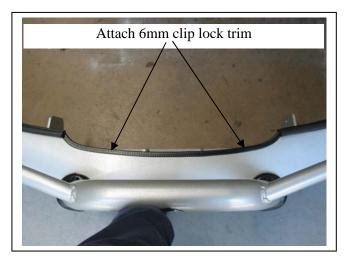

# SSANGYONG MUSSO SPORT UTILITY 03/04on BIG TUBE™ VEHICLE FRONTAL PROTECTION SYSTEM (VFPS) FOR AIR BAG & ADR COMPLIANT VEHICLES

Check installation hardware before commencing.

- 1. Lift bonnet.
- 2. Remove air cleaner housing from drivers side front to access bumper bar bolts. One 12mm head bolt at rear of air cleaner housing, Loosen worm drive clamp on outlet and ease housing off two rubber mounts on vehicle. **See figure 1**.
- 3. Remove two 22mm head bolts (each side) from bumper bar. Remove two 10mm nuts (each side) from bumper bar side supports. Remove bumper bar.
- 4. Remove bumper side supports from chassis. Two 10mm head bolts (each side).
- 5. Move headlights forward to access wiring. Three 10mm head bolts (per light). **See figure 2.** Splice ECB indicator/park light wiring (supplied) into original wiring. Use cable locks (supplied). Refit headlights.
- 6. Fit 100mm upper steel mounting brackets (supplied) to chassis. Use original 22mm head bolts. **FINGER TIGHTEN ONLY. See figure 3.**
- 7. Remove two 14mm head bolts (1 each side) from side of steel under body guard. Loosen two 14mm head bolts at rear of under body guard.
- 8. Fit lower steel mounting brackets (supplied) to outside of 100mm upper steel mounting brackets. Use two 3/8 x 1 ½ bolts, nuts and washers (each side) (supplied). Use one ½ x 1½ bolt, nut and washers (each side) (supplied) for original holes in chassis tie down brackets. **FINGER TIGHTEN ALL BOLT AND NUTS ONLY. See figures 4, 5 and 6.**
- 9. Fit ECB LED indicator / park lights into protection bar as per instructions supplied with the LED indicator kit. **NOTE: Ensure park light is to outside. See figure 7.**
- 10. Fit clip lock trim (supplied) to centre of protection bar. See figures 8 and 9.
- 11. Trim 30mm off lower edge of infill trim (supplied), so trim will sit over end of protection bar. **See figure 10.** Fit infill trim to sides of protection bar from clip lock trim to ends. **Trim excess off end to follow protection bar. See figure 11 and 12. NOTE:** Seal any exposed edges of trim with silicone or similar to avoid corrosion of inner steel.
- 12. Position protection bar on inside of steel mounting brackets. Use six ½ x 1 ½ bolts, nuts and washers (supplied). **FINGER TIGHTEN ONLY.**
- 13. Support protection bar with a trolley jack or similar and align in position with protection bar leaning forward slightly, so infill trim looks good from side. **Note** front and side views. **See figures 13 and 14. NOTE:** 6mm clearance is required in front of grille. **See figure 15.**

Figure 9

Figure 10

Figure 11

Figure 12

Figure 13

Figure 14

Tel: 07 3897 5700 Fax: 07 3283 1168

ecb@ecb.com.au www.ecb.com.au