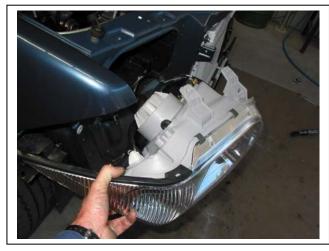

# SSANGYONG MUSSO SPORT UTILITY 03/04on BIG TUBE™ VEHICLE FRONTAL PROTECTION SYSTEM (VFPS) FOR AIR BAG & ADR COMPLIANT VEHICLES

Check installation hardware before commencing.

- 1. Lift bonnet.
- 2. Remove air cleaner housing from drivers side front to access bumper bar bolts. One 12mm head bolt at rear of air cleaner housing, Loosen worm drive clamp on outlet and ease housing off two rubber mounts on vehicle. **See figure 1**.
- 3. Remove two 22mm head bolts (each side) from bumper bar. Remove two 10mm nuts (each side) from bumper bar side supports. Remove bumper bar.
- 4. Remove bumper side supports from chassis. Two 10mm head bolts (each side).
- 5. Move headlights forward to access wiring. Three 10mm head bolts (per light). **See figure 2.** Splice ECB indicator/park light wiring (supplied) into original wiring. Use cable locks (supplied). Refit headlights.
- 6. Fit 100mm upper steel mounting brackets (supplied) to chassis. Use original 22mm head bolts. **FINGER TIGHTEN ONLY. See figure 3.**
- 7. Remove two 14mm head bolts (1 each side) from side of steel under body guard. Loosen two 14mm head bolts at rear of under body guard.
- 8. Fit lower steel mounting brackets (supplied) to outside of 100mm upper steel mounting brackets. Use two 3/8 x 1 ½ bolts, nuts and washers (each side) (supplied). Use one ½ x 1½ bolt, nut and washers (each side) (supplied) for original holes in chassis tie down brackets. **FINGER TIGHTEN ALL BOLT AND NUTS ONLY. See figures 4, 5 and 6.**
- 9. Fit ECB LED indicator / park lights into protection bar as per instructions supplied with the LED indicator kit. **NOTE: Ensure park light is to outside. See figure 7.**
- 10. Fit clip lock trim (supplied) to centre of protection bar. See figures 8 and 9.
- 11. Trim 30mm off lower edge of infill trim (supplied), so trim will sit over end of protection bar. **See figure 10.** Fit infill trim to sides of protection bar from clip lock trim to ends. **Trim excess off end to follow protection bar. See figure 11 and 12. NOTE:** Seal any exposed edges of trim with silicone or similar to avoid corrosion of inner steel.
- 12. Position protection bar on inside of steel mounting brackets. Use six ½ x 1 ½ bolts, nuts and washers (supplied). **FINGER TIGHTEN ONLY.**
- 13. Support protection bar with a trolley jack or similar and align in position with protection bar leaning forward slightly, so infill trim looks good from side. **Note** front and side views. **See figures 13 and 14. NOTE:** 6mm clearance is required in front of grille. **See figure 15.**

**Figure 1** – Removing air cleaner housing

Figure 2 – Moving headlight forward to access wiring

Tel: 07 3897 5700 Fax: 07 3283 1168 ecb@ecb.com.au www.ecb.com.au 29 Snook St Clontarf QLD 4019 Australia Po Box 122 Margate QLD 4019 Australia