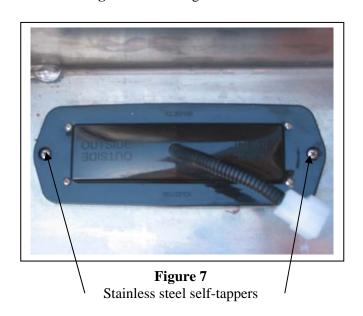

# SSANGYONG MUSSO SPORT UTILITY 03/04on BIG TUBE™ VEHICLE FRONTAL PROTECTION SYSTEM (VFPS) FOR AIR BAG & ADR COMPLIANT VEHICLES

Check installation hardware before commencing.

- 1. Lift bonnet.
- 2. Remove air cleaner housing from drivers side front to access bumper bar bolts. One 12mm head bolt at rear of air cleaner housing, Loosen worm drive clamp on outlet and ease housing off two rubber mounts on vehicle. **See figure 1**.
- 3. Remove two 22mm head bolts (each side) from bumper bar. Remove two 10mm nuts (each side) from bumper bar side supports. Remove bumper bar.
- 4. Remove bumper side supports from chassis. Two 10mm head bolts (each side).
- 5. Move headlights forward to access wiring. Three 10mm head bolts (per light). **See figure 2.** Splice ECB indicator/park light wiring (supplied) into original wiring. Use cable locks (supplied). Refit headlights.
- 6. Fit 100mm upper steel mounting brackets (supplied) to chassis. Use original 22mm head bolts. **FINGER TIGHTEN ONLY. See figure 3.**
- 7. Remove two 14mm head bolts (1 each side) from side of steel under body guard. Loosen two 14mm head bolts at rear of under body guard.
- 8. Fit lower steel mounting brackets (supplied) to outside of 100mm upper steel mounting brackets. Use two 3/8 x 1 ½ bolts, nuts and washers (each side) (supplied). Use one ½ x 1½ bolt, nut and washers (each side) (supplied) for original holes in chassis tie down brackets. **FINGER TIGHTEN ALL BOLT AND NUTS ONLY. See figures 4, 5 and 6.**
- 9. Fit ECB LED indicator / park lights into protection bar as per instructions supplied with the LED indicator kit. **NOTE: Ensure park light is to outside. See figure 7.**
- 10. Fit clip lock trim (supplied) to centre of protection bar. See figures 8 and 9.
- 11. Trim 30mm off lower edge of infill trim (supplied), so trim will sit over end of protection bar. **See figure 10.** Fit infill trim to sides of protection bar from clip lock trim to ends. **Trim excess off end to follow protection bar. See figure 11 and 12. NOTE:** Seal any exposed edges of trim with silicone or similar to avoid corrosion of inner steel.
- 12. Position protection bar on inside of steel mounting brackets. Use six ½ x 1 ½ bolts, nuts and washers (supplied). **FINGER TIGHTEN ONLY.**
- 13. Support protection bar with a trolley jack or similar and align in position with protection bar leaning forward slightly, so infill trim looks good from side. **Note** front and side views. **See figures 13 and 14. NOTE:** 6mm clearance is required in front of grille. **See figure 15.**