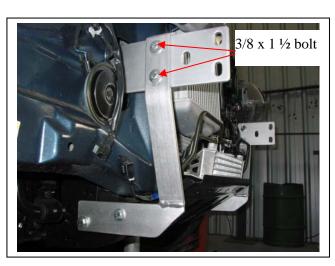

# SSANGYONG MUSSO SPORT UTILITY 03/04on BIG TUBE™ VEHICLE FRONTAL PROTECTION SYSTEM (VFPS) FOR AIR BAG & ADR COMPLIANT VEHICLES

Check installation hardware before commencing.

- 1. Lift bonnet.
- 2. Remove air cleaner housing from drivers side front to access bumper bar bolts. One 12mm head bolt at rear of air cleaner housing, Loosen worm drive clamp on outlet and ease housing off two rubber mounts on vehicle. **See figure 1**.
- 3. Remove two 22mm head bolts (each side) from bumper bar. Remove two 10mm nuts (each side) from bumper bar side supports. Remove bumper bar.
- 4. Remove bumper side supports from chassis. Two 10mm head bolts (each side).
- 5. Move headlights forward to access wiring. Three 10mm head bolts (per light). **See figure 2.** Splice ECB indicator/park light wiring (supplied) into original wiring. Use cable locks (supplied). Refit headlights.
- 6. Fit 100mm upper steel mounting brackets (supplied) to chassis. Use original 22mm head bolts. **FINGER TIGHTEN ONLY. See figure 3.**
- 7. Remove two 14mm head bolts (1 each side) from side of steel under body guard. Loosen two 14mm head bolts at rear of under body guard.
- 8. Fit lower steel mounting brackets (supplied) to outside of 100mm upper steel mounting brackets. Use two 3/8 x 1 ½ bolts, nuts and washers (each side) (supplied). Use one ½ x 1½ bolt, nut and washers (each side) (supplied) for original holes in chassis tie down brackets. **FINGER TIGHTEN ALL BOLT AND NUTS ONLY. See figures 4, 5 and 6.**
- 9. Fit ECB LED indicator / park lights into protection bar as per instructions supplied with the LED indicator kit. **NOTE: Ensure park light is to outside. See figure 7.**
- 10. Fit clip lock trim (supplied) to centre of protection bar. See figures 8 and 9.
- 11. Trim 30mm off lower edge of infill trim (supplied), so trim will sit over end of protection bar. **See figure 10.** Fit infill trim to sides of protection bar from clip lock trim to ends. **Trim excess off end to follow protection bar. See figure 11 and 12. NOTE:** Seal any exposed edges of trim with silicone or similar to avoid corrosion of inner steel.
- 12. Position protection bar on inside of steel mounting brackets. Use six ½ x 1 ½ bolts, nuts and washers (supplied). **FINGER TIGHTEN ONLY.**
- 13. Support protection bar with a trolley jack or similar and align in position with protection bar leaning forward slightly, so infill trim looks good from side. **Note** front and side views. **See figures 13 and 14. NOTE:** 6mm clearance is required in front of grille. **See figure 15.**

Figure 3 – Passenger side shown

Figure 4 – Drivers side shown

Figure 5 – Passenger side shown

Figure 6

Figure 8

Tel: 07 3897 5700 Fax: 07 3283 1168

ecb@ecb.com.au www.ecb.com.au

29 Snook St Clontarf QLD 4019 Australia Po Box 122 Margate QLD 4019 Australia