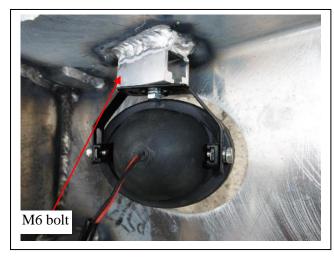

- T20 Torx bit and suitable bit holder
- If vehicle not fitted with original bumper lights, an auxiliary wiring harness (not supplied, can be purchased from ECB ASLWIRING) will be required to wire the lights supplied to the vehicles low beam light circuit.
- 1. Lift bonnet.
- 2. Remove four plastic push pull clips from bumper cover to radiator support and two plastic push pull clips closest to headlamps (1 per side). Remove one plastic push pull clip from lower centre of bumper behind grille (Access from behind grille).
- 3. Remove eight plastic push pull clips from underside of plastic cross member guard. Allow to hang on rear clips.
- 4. Remove three plastic push pull clips from lower bumper cover under cross member guard.
- 5. Using a T20 Torx bit, remove four Torx screws (per side) from underside of inner guard and front wheel arch. Pull lower section of inner guard down from rear of bumper and release side trim from bumper taking care not to pull from guard clips. **See figure 1.** (Should this happen, release clips from guard and fit back into trim before refitting to guard.) Slide inner guard out from behind rear of bumper.
- 6. Remove one 10mm head screw (per side) from underside rear wing of bumper where meets guard.
- 7. Pull sides of bar out carefully to unclip from retaining clips on guard just behind headlamps. Remove bumper.
- 8. Remove bumper support, four 13mm head bolts and one 10mm head bolt (each side), two 13mm head bolts to centre support. **See figure 2.**
- 9. Position ECB steel mounting bracket (supplied) to chassis to correspond with intrusion bar mounting bolt holes. Attach with original 10mm head nuts for alignment purposes, then M8 x 1.25 x 40 bolts, 6mm alloy washers, flat and spring washers (supplied). **See figure 3.** Attach centre support to ECB steel mounting bracket using original M8 bolts. Centre and **TIGHTEN ALL BOLTS.**
- 10. Disconnect indicator and parking lights on vehicle. Install ECB quick click wiring harnesses (supplied) between disconnected harness and indicator / park lights on vehicle. Run wiring out from under lights ensuring clearance from sharp edges and moving parts.
- 11. Connect ECB Quick Click fog light wiring harness (supplied) into original wiring harness. For vehicles without original bumper lights, wire in auxiliary harness and switch to vehicles low beam circuit.
- 12. Remove fog lights (if fitted) or fog light blanks form rear of original equipment bumper. Trim lower grille to allow access for ECB steel mounting bracket. **See figure 4.**