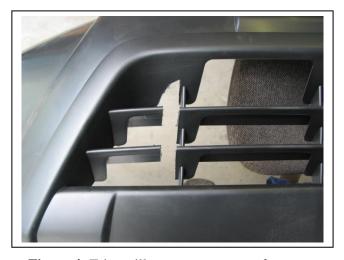

- T20 Torx bit and suitable bit holder
- If vehicle not fitted with original bumper lights, an auxiliary wiring harness (not supplied, can be purchased from ECB ASLWIRING) will be required to wire the lights supplied to the vehicles low beam light circuit.
- 1. Lift bonnet.
- 2. Remove four plastic push pull clips from bumper cover to radiator support and two plastic push pull clips closest to headlamps (1 per side). Remove one plastic push pull clip from lower centre of bumper behind grille (Access from behind grille).
- 3. Remove eight plastic push pull clips from underside of plastic cross member guard. Allow to hang on rear clips.
- 4. Remove three plastic push pull clips from lower bumper cover under cross member guard.
- 5. Using a T20 Torx bit, remove four Torx screws (per side) from underside of inner guard and front wheel arch. Pull lower section of inner guard down from rear of bumper and release side trim from bumper taking care not to pull from guard clips. **See figure 1.** (Should this happen, release clips from guard and fit back into trim before refitting to guard.) Slide inner guard out from behind rear of bumper.
- 6. Remove one 10mm head screw (per side) from underside rear wing of bumper where meets guard.
- 7. Pull sides of bar out carefully to unclip from retaining clips on guard just behind headlamps. Remove bumper.
- 8. Remove bumper support, four 13mm head bolts and one 10mm head bolt (each side), two 13mm head bolts to centre support. **See figure 2.**
- 9. Position ECB steel mounting bracket (supplied) to chassis to correspond with intrusion bar mounting bolt holes. Attach with original 10mm head nuts for alignment purposes, then M8 x 1.25 x 40 bolts, 6mm alloy washers, flat and spring washers (supplied). **See figure 3.** Attach centre support to ECB steel mounting bracket using original M8 bolts. Centre and **TIGHTEN ALL BOLTS.**
- 10. Disconnect indicator and parking lights on vehicle. Install ECB quick click wiring harnesses (supplied) between disconnected harness and indicator / park lights on vehicle. Run wiring out from under lights ensuring clearance from sharp edges and moving parts.
- 11. Connect ECB Quick Click fog light wiring harness (supplied) into original wiring harness. For vehicles without original bumper lights, wire in auxiliary harness and switch to vehicles low beam circuit.
- 12. Remove fog lights (if fitted) or fog light blanks form rear of original equipment bumper. Trim lower grille to allow access for ECB steel mounting bracket. **See figure 4.**

Figure 1: View of Flare, removed from guard

**Figure 2:** Remove four 13mm head bolts and one 10mm head bolt, Passenger side shown

Figure 3: ECB mount bracket installed

**Figure 4:** Trim grille to measurement of mounts.