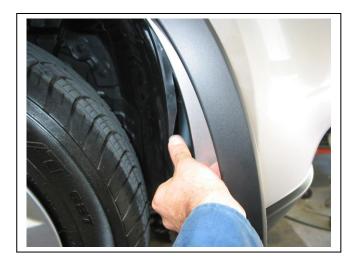

Figure 1: View of Flare, removed from guard

**Figure 2:** Remove four 13mm head bolts and one 10mm head bolt, Passenger side shown

Figure 3: ECB mount bracket installed

**Figure 4:** Trim grille to measurement of mounts.