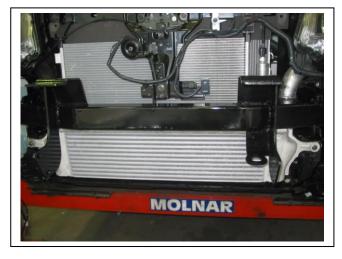

- T20 Torx bit and suitable bit holder
- If vehicle not fitted with original bumper lights, an auxiliary wiring harness (not supplied, can be purchased from ECB ASLWIRING) will be required to wire the lights supplied to the vehicles low beam light circuit.
- 1. Lift bonnet.
- 2. Remove four plastic push pull clips from bumper cover to radiator support and two plastic push pull clips closest to headlamps (1 per side). Remove one plastic push pull clip from lower centre of bumper behind grille (Access from behind grille).
- 3. Remove eight plastic push pull clips from underside of plastic cross member guard. Allow to hang on rear clips.
- 4. Remove three plastic push pull clips from lower bumper cover under cross member guard.
- 5. Using a T20 Torx bit, remove four Torx screws (per side) from underside of inner guard and front wheel arch. Pull lower section of inner guard down from rear of bumper and release side trim from bumper taking care not to pull from guard clips. **See figure 1.** (Should this happen, release clips from guard and fit back into trim before refitting to guard.) Slide inner guard out from behind rear of bumper.
- 6. Remove one 10mm head screw (per side) from underside rear wing of bumper where meets guard.
- 7. Pull sides of bar out carefully to unclip from retaining clips on guard just behind headlamps. Remove bumper.
- 8. Remove bumper support, four 13mm head bolts and one 10mm head bolt (each side), two 13mm head bolts to centre support. **See figure 2.**
- 9. Position ECB steel mounting bracket (supplied) to chassis to correspond with intrusion bar mounting bolt holes. Attach with original 10mm head nuts for alignment purposes, then M8 x 1.25 x 40 bolts, 6mm alloy washers, flat and spring washers (supplied). **See figure 3.** Attach centre support to ECB steel mounting bracket using original M8 bolts. Centre and **TIGHTEN ALL BOLTS.**
- 10. Disconnect indicator and parking lights on vehicle. Install ECB quick click wiring harnesses (supplied) between disconnected harness and indicator / park lights on vehicle. Run wiring out from under lights ensuring clearance from sharp edges and moving parts.
- 11. Connect ECB Quick Click fog light wiring harness (supplied) into original wiring harness. For vehicles without original bumper lights, wire in auxiliary harness and switch to vehicles low beam circuit.
- 12. Remove fog lights (if fitted) or fog light blanks form rear of original equipment bumper. Trim lower grille to allow access for ECB steel mounting bracket. **See figure 4.**

Figure 1: View of Flare, removed from guard

**Figure 2:** Remove four 13mm head bolts and one 10mm head bolt, Passenger side shown

Figure 3: ECB mount bracket installed

**Figure 4:** Trim grille to measurement of mounts.