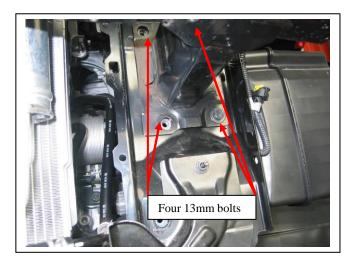

- T20 Torx bit and suitable bit holder
- If vehicle not fitted with original bumper lights, an auxiliary wiring harness (not supplied, can be purchased from ECB ASLWIRING) will be required to wire the lights supplied to the vehicles low beam light circuit.
- 1. Lift bonnet.
- 2. Remove four plastic push pull clips from bumper cover to radiator support and two plastic push pull clips closest to headlamps (1 per side). Remove one plastic push pull clip from lower centre of bumper behind grille (Access from behind grille).
- 3. Remove eight plastic push pull clips from underside of plastic cross member guard. Allow to hang on rear clips.
- 4. Remove three plastic push pull clips from lower bumper cover under cross member guard.
- 5. Using a T20 Torx bit, remove four Torx screws (per side) from underside of inner guard and front wheel arch. Pull lower section of inner guard down from rear of bumper and release side trim from bumper taking care not to pull from guard clips. **See figure 1.** (Should this happen, release clips from guard and fit back into trim before refitting to guard.) Slide inner guard out from behind rear of bumper.
- 6. Remove one 10mm head screw (per side) from underside rear wing of bumper where meets guard.
- 7. Pull sides of bar out carefully to unclip from retaining clips on guard just behind headlamps. Remove bumper.
- 8. Remove bumper support, four 13mm head bolts and one 10mm head bolt (each side), two 13mm head bolts to centre support. **See figure 2.**
- 9. Position ECB steel mounting bracket (supplied) to chassis to correspond with intrusion bar mounting bolt holes. Attach with original 10mm head nuts for alignment purposes, then M8 x 1.25 x 40 bolts, 6mm alloy washers, flat and spring washers (supplied). **See figure 3.** Attach centre support to ECB steel mounting bracket using original M8 bolts. Centre and **TIGHTEN ALL BOLTS.**
- 10. Disconnect indicator and parking lights on vehicle. Install ECB quick click wiring harnesses (supplied) between disconnected harness and indicator / park lights on vehicle. Run wiring out from under lights ensuring clearance from sharp edges and moving parts.
- 11. Connect ECB Quick Click fog light wiring harness (supplied) into original wiring harness. For vehicles without original bumper lights, wire in auxiliary harness and switch to vehicles low beam circuit.
- 12. Remove fog lights (if fitted) or fog light blanks form rear of original equipment bumper. Trim lower grille to allow access for ECB steel mounting bracket. **See figure 4.**

Figure 1: View of Flare, removed from guard

**Figure 2:** Remove four 13mm head bolts and one 10mm head bolt, Passenger side shown

Figure 3: ECB mount bracket installed

**Figure 4:** Trim grille to measurement of mounts.