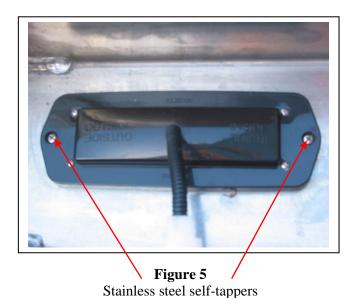

- T20 Torx bit and suitable bit holder
- If vehicle not fitted with original bumper lights, an auxiliary wiring harness (not supplied, can be purchased from ECB ASLWIRING) will be required to wire the lights supplied to the vehicles low beam light circuit.
- 1. Lift bonnet.
- 2. Remove four plastic push pull clips from bumper cover to radiator support and two plastic push pull clips closest to headlamps (1 per side). Remove one plastic push pull clip from lower centre of bumper behind grille (Access from behind grille).
- 3. Remove eight plastic push pull clips from underside of plastic cross member guard. Allow to hang on rear clips.
- 4. Remove three plastic push pull clips from lower bumper cover under cross member guard.
- 5. Using a T20 Torx bit, remove four Torx screws (per side) from underside of inner guard and front wheel arch. Pull lower section of inner guard down from rear of bumper and release side trim from bumper taking care not to pull from guard clips. **See figure 1.** (Should this happen, release clips from guard and fit back into trim before refitting to guard.) Slide inner guard out from behind rear of bumper.
- 6. Remove one 10mm head screw (per side) from underside rear wing of bumper where meets guard.
- 7. Pull sides of bar out carefully to unclip from retaining clips on guard just behind headlamps. Remove bumper.
- 8. Remove bumper support, four 13mm head bolts and one 10mm head bolt (each side), two 13mm head bolts to centre support. **See figure 2.**
- 9. Position ECB steel mounting bracket (supplied) to chassis to correspond with intrusion bar mounting bolt holes. Attach with original 10mm head nuts for alignment purposes, then M8 x 1.25 x 40 bolts, 6mm alloy washers, flat and spring washers (supplied). **See figure 3.** Attach centre support to ECB steel mounting bracket using original M8 bolts. Centre and **TIGHTEN ALL BOLTS.**
- 10. Disconnect indicator and parking lights on vehicle. Install ECB quick click wiring harnesses (supplied) between disconnected harness and indicator / park lights on vehicle. Run wiring out from under lights ensuring clearance from sharp edges and moving parts.
- 11. Connect ECB Quick Click fog light wiring harness (supplied) into original wiring harness. For vehicles without original bumper lights, wire in auxiliary harness and switch to vehicles low beam circuit.
- 12. Remove fog lights (if fitted) or fog light blanks form rear of original equipment bumper. Trim lower grille to allow access for ECB steel mounting bracket. **See figure 4.**