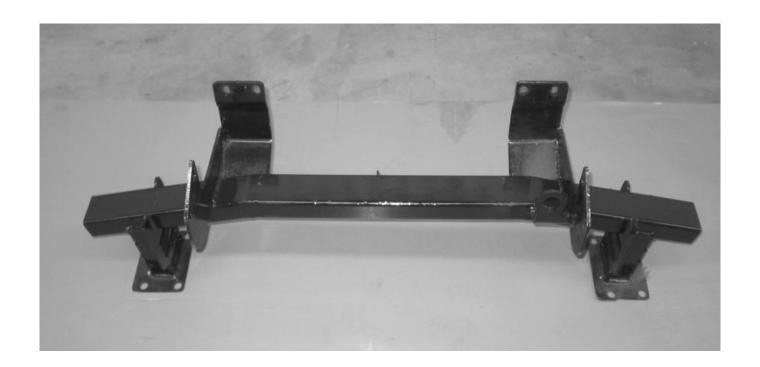

#### **IMPORTANT INFORMATION**

Periodically check bolts and nuts for correct tightness, especially if travelling on rough roads

Tel: 07 3897 5700 Fax: 07 3283 1168 ecb@ecb.com.au www.ecb.com.au 29 Snook St Clontarf QLD 4019 Australia Po Box 122 Margate QLD 4019 Australia

#### **FITTING KIT**

| 1 – Steel mounting bracket.          | 2 – M6 x 20 bolts                                 |
|--------------------------------------|---------------------------------------------------|
| 8 – 30 x 6 alloy plate, 8mm hole     | 2 – M6 spring washers.                            |
| 8 – M8 x 1.25 x 40 bolts.            | 2 – M6 nuts                                       |
| 8 – M8 flat washers                  | 1 – ECB LED Indicator / Park light kit            |
| 8 – M8 spring washers.               | 1 – Quick Click Indi / Park kit (IC10X-TECB100H)  |
| $4 - 3/8 \times 1^{1/4}$ bolts       | 1 – ECB fog light kit                             |
| $4 - 3/8 \times 1 \frac{1}{2}$ bolts | 1 – Quick Click fog wiring kit (IC10D40S1004ECBH) |
| 16 – 3/8 flat washers                | 2 – fog light trims                               |
| 8 – 3/8 spring washers               | 1-2300mm length 6mm clip lock trim.               |
| 8-3/8 nuts                           |                                                   |