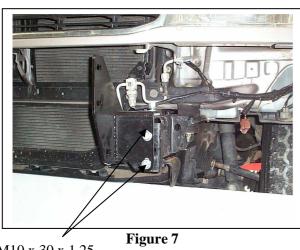

**NOTE**: Ensure any exposed ends of clip lock and infill trim are sealed with silicone or similar to prevent corrosion.

- 1. Lift Bonnet. Remove three plastic clips one (each side) just behind high beam light, one in centre under plastic cover (lift cover slightly to access). One 10mm head PK screw (each side) at top of bumper side returns and four 10mm head bolts along bottom of bumper. Disconnect indicators and fog lights. Remove bumper cover.
- 2. Remove foam from bumper sub-frame to access sub-frame bolts.
- 3. Remove bumper sub-frame.
- 4. Remove tow hook and tie down brackets.
- 5. Remove park lights from vehicle (1 PK screw under bonnet, top outside of headlight) push out from under guard. Splice ECB wiring into original park light wiring. Use cable locks (supplied). Cut off original socket from indicator wiring; leave approximately 40mm wiring on socket. Splice ECB indicator wiring into original indicator wiring. Refit original park lights.
- 6. Attach the supplied 180mm lengths of 6mm black clip lock to roller fairlead cut out. See figure 1.
- 7. Attach infill trim (supplied) to top sides of ECB protection bar. **NOTE:** Trim 30mm off lower edge so trim will sit over end of protection bar. **See figures 2 and 3. Trim excess off end to follow protection bar. See figure 4. NOTE:** Seal any exposed edges of trim with silicone or similar to avoid corrosion of inner steel.
- 8. Fit ECB indicators / park lights into protection bar. Use two 10g x 15 stainless steel self-tappers (per light) over clamp late and into front surround. **See figure 5. NOTE: Left and right / park light to outside**.
- 9. Fit ECB fog lamps (supplied) into protection bar. **See figure 6.** Use M6 x 20 bolts with 6mm nut on 100mm wire (supplied) **TIGHTEN FIRM ONLY. Do not** fit ECB fog light trims (supplied) to protection bar at this point.
- 10. Cut socket from original fog light wiring. Use 2-core wiring (supplied) to extend original wiring. Use cable locks (supplied). Splice wiring and attach and crimp sockets to 2-core wiring. Use red sockets (supplied).
- 11. Attach round cut out surrounds (supplied) into the round cut outs on the front of the protection bar. **NOTE:** Wider part of trim faces to bottom side of cut out.
- 12. Attach ECB steel mounting brackets (supplied) to vehicle. **NOTE:** Tilt steel mounting brackets slightly in towards centre and feed onto chassis. Use M10 x 30 high tensile bolts (supplied) for front holes. **FINGER TIGHTEN ONLY.** Do not fit lower tow hook bolts at this point. **See figures 7 and 8**.

Figure 1

Figure 2

Tel: 07 3897 5700 Fax: 07 3283 1168 ecb@ecb.com.au www.ecb.com.au 29 Snook St Clontarf QLD 4019 Australia Po Box 122 Margate QLD 4019 Australia

Figure 3

Figure 5

M10 x 30 x 1.25 bolts

Infill trim flush with end

Figure 4
Note: Example only angle on bar maybe different to the above

M6 x 20 bolt with M6 nut on wire Figure 6

6mm alloy washer

½ x 6 bolt/nut

Tel: 07 3897 5700 Fax: 07 3283 1168 ecb@ecb.com.au www.ecb.com.au