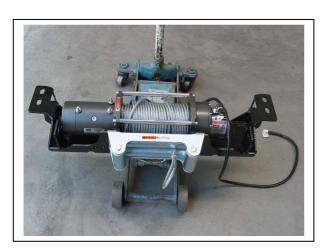

**NOTE**: Ensure any exposed ends of clip lock and infill trim are sealed with silicone or similar to prevent corrosion.

- 1. Lift Bonnet. Remove three plastic clips one (each side) just behind high beam light, one in centre under plastic cover (lift cover slightly to access). One 10mm head PK screw (each side) at top of bumper side returns and four 10mm head bolts along bottom of bumper. Disconnect indicators and fog lights. Remove bumper cover.
- 2. Remove foam from bumper sub-frame to access sub-frame bolts.
- 3. Remove bumper sub-frame.
- 4. Remove tow hook and tie down brackets.
- 5. Remove park lights from vehicle (1 PK screw under bonnet, top outside of headlight) push out from under guard. Splice ECB wiring into original park light wiring. Use cable locks (supplied). Cut off original socket from indicator wiring; leave approximately 40mm wiring on socket. Splice ECB indicator wiring into original indicator wiring. Refit original park lights.
- 6. Attach the supplied 180mm lengths of 6mm black clip lock to roller fairlead cut out. See figure 1.
- 7. Attach infill trim (supplied) to top sides of ECB protection bar. **NOTE:** Trim 30mm off lower edge so trim will sit over end of protection bar. **See figures 2 and 3. Trim excess off end to follow protection bar. See figure 4. NOTE:** Seal any exposed edges of trim with silicone or similar to avoid corrosion of inner steel.
- 8. Fit ECB indicators / park lights into protection bar. Use two 10g x 15 stainless steel self-tappers (per light) over clamp late and into front surround. **See figure 5. NOTE: Left and right / park light to outside**.
- 9. Fit ECB fog lamps (supplied) into protection bar. **See figure 6.** Use M6 x 20 bolts with 6mm nut on 100mm wire (supplied) **TIGHTEN FIRM ONLY. Do not** fit ECB fog light trims (supplied) to protection bar at this point.
- 10. Cut socket from original fog light wiring. Use 2-core wiring (supplied) to extend original wiring. Use cable locks (supplied). Splice wiring and attach and crimp sockets to 2-core wiring. Use red sockets (supplied).
- 11. Attach round cut out surrounds (supplied) into the round cut outs on the front of the protection bar. **NOTE:** Wider part of trim faces to bottom side of cut out.
- 12. Attach ECB steel mounting brackets (supplied) to vehicle. **NOTE:** Tilt steel mounting brackets slightly in towards centre and feed onto chassis. Use M10 x 30 high tensile bolts (supplied) for front holes. **FINGER TIGHTEN ONLY.** Do not fit lower tow hook bolts at this point. **See figures 7 and 8**.