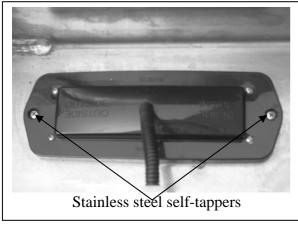

**NOTE**: Ensure any exposed ends of clip lock and infill trim are sealed with silicone or similar to prevent corrosion.

- 1. Lift Bonnet. Remove three plastic clips one (each side) just behind high beam light, one in centre under plastic cover (lift cover slightly to access). One 10mm head PK screw (each side) at top of bumper side returns and four 10mm head bolts along bottom of bumper. Disconnect indicators and fog lights. Remove bumper cover.
- 2. Remove foam from bumper sub-frame to access sub-frame bolts.
- 3. Remove bumper sub-frame.
- 4. Remove tow hook and tie down brackets.
- 5. Remove park lights from vehicle (1 PK screw under bonnet, top outside of headlight) push out from under guard. Splice ECB wiring into original park light wiring. Use cable locks (supplied). Cut off original socket from indicator wiring; leave approximately 40mm wiring on socket. Splice ECB indicator wiring into original indicator wiring. Refit original park lights.
- 6. Attach the supplied 180mm lengths of 6mm black clip lock to roller fairlead cut out. See figure 1.
- 7. Attach infill trim (supplied) to top sides of ECB protection bar. **NOTE:** Trim 30mm off lower edge so trim will sit over end of protection bar. **See figures 2 and 3. Trim excess off end to follow protection bar. See figure 4. NOTE:** Seal any exposed edges of trim with silicone or similar to avoid corrosion of inner steel.
- 8. Fit ECB indicators / park lights into protection bar. Use two 10g x 15 stainless steel self-tappers (per light) over clamp late and into front surround. **See figure 5. NOTE: Left and right / park light to outside**.
- 9. Fit ECB fog lamps (supplied) into protection bar. **See figure 6.** Use M6 x 20 bolts with 6mm nut on 100mm wire (supplied) **TIGHTEN FIRM ONLY. Do not** fit ECB fog light trims (supplied) to protection bar at this point.
- 10. Cut socket from original fog light wiring. Use 2-core wiring (supplied) to extend original wiring. Use cable locks (supplied). Splice wiring and attach and crimp sockets to 2-core wiring. Use red sockets (supplied).
- 11. Attach round cut out surrounds (supplied) into the round cut outs on the front of the protection bar. **NOTE:** Wider part of trim faces to bottom side of cut out.
- 12. Attach ECB steel mounting brackets (supplied) to vehicle. **NOTE:** Tilt steel mounting brackets slightly in towards centre and feed onto chassis. Use M10 x 30 high tensile bolts (supplied) for front holes. **FINGER TIGHTEN ONLY.** Do not fit lower tow hook bolts at this point. **See figures 7 and 8**.