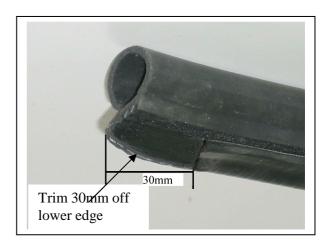

**NOTE**: Ensure any exposed ends of clip lock and infill trim are sealed with silicone or similar to prevent corrosion.

- 1. Lift Bonnet. Remove three plastic clips one (each side) just behind high beam light, one in centre under plastic cover (lift cover slightly to access). One 10mm head PK screw (each side) at top of bumper side returns and four 10mm head bolts along bottom of bumper. Disconnect indicators and fog lights. Remove bumper cover.
- 2. Remove foam from bumper sub-frame to access sub-frame bolts.
- 3. Remove bumper sub-frame.
- 4. Remove tow hook and tie down brackets.
- 5. Remove park lights from vehicle (1 PK screw under bonnet, top outside of headlight) push out from under guard. Splice ECB wiring into original park light wiring. Use cable locks (supplied). Cut off original socket from indicator wiring; leave approximately 40mm wiring on socket. Splice ECB indicator wiring into original indicator wiring. Refit original park lights.
- 6. Attach the supplied 180mm lengths of 6mm black clip lock to roller fairlead cut out. See figure 1.
- 7. Attach infill trim (supplied) to top sides of ECB protection bar. **NOTE:** Trim 30mm off lower edge so trim will sit over end of protection bar. **See figures 2 and 3. Trim excess off end to follow protection bar. See figure 4. NOTE:** Seal any exposed edges of trim with silicone or similar to avoid corrosion of inner steel.
- 8. Fit ECB indicators / park lights into protection bar. Use two 10g x 15 stainless steel self-tappers (per light) over clamp late and into front surround. **See figure 5. NOTE: Left and right / park light to outside**.
- 9. Fit ECB fog lamps (supplied) into protection bar. **See figure 6.** Use M6 x 20 bolts with 6mm nut on 100mm wire (supplied) **TIGHTEN FIRM ONLY. Do not** fit ECB fog light trims (supplied) to protection bar at this point.
- 10. Cut socket from original fog light wiring. Use 2-core wiring (supplied) to extend original wiring. Use cable locks (supplied). Splice wiring and attach and crimp sockets to 2-core wiring. Use red sockets (supplied).
- 11. Attach round cut out surrounds (supplied) into the round cut outs on the front of the protection bar. **NOTE:** Wider part of trim faces to bottom side of cut out.
- 12. Attach ECB steel mounting brackets (supplied) to vehicle. **NOTE:** Tilt steel mounting brackets slightly in towards centre and feed onto chassis. Use M10 x 30 high tensile bolts (supplied) for front holes. **FINGER TIGHTEN ONLY.** Do not fit lower tow hook bolts at this point. **See figures 7 and 8**.