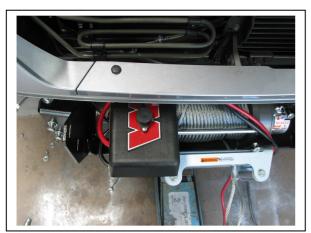

Tel: 07 3897 5700 Fax: 07 3283 1168 ecb@ecb.com.au www.ecb.com.au 29 Snook St Clontarf QLD 4019 Australia Po Box 122 Margate QLD 4019 Australia

- 13. Insert ½ x 6 bolts (supplied) vertically through mount hole at front of chassis. Place 40mm round spacer (supplied) between mount and top of chassis. Use nuts/washers (supplied). **DO NOT TIGHTEN**. **See figure 8. NOTE:** Ensure all air conditioning lines are clear of nut/bolt on passenger side. Bend slightly to clear if necessary.
- 14. Attach fairlead to ECB winch mount. Use 3/8 x 1 1/4 bolts/washers and nuts (supplied). **TIGHTEN FIRM ONLY AS HIGH AS POSSIBLE ON WINCH MOUNTING BRACKET.**
- 15. Loosely bolt winch to winch frame. Use bolts and spring washers supplied with winch along with 3/8 flat washers (supplied). **See figures 9. NOTE:** Feed winch cable through roller fairlead as installing.
- 16. Attach control box cables to winch. TIGHTEN CABLES-loosely sit control box on top of winch See figure 10.
- 17. Place winch mount and winch onto trolley jack or similar. Ensure all cables are at top of winch and not at back.
- 18. Jack winch mount/ winch up onto chassis rails.
- 19. Reattach tow hook on driver's side and tie down brackets on drivers and passengers side over winch mount. **DO NOT TIGHTEN. Use original bolts**.
- 20. Position control box bracket on inside of winch mounting bracket. Use 3/8 x 1 ½ bolt/nut and washers (supplied). **FINGER TIGHTEN ONLY. See figure 11**.
- 21. Attach control box to control box bracket. Use ¼ flat washer (supplied) each side of control box bracket. Position control box as high as possible and as far forward as possible. **TIGHTEN ALL BOLTS/NUTS. See figures 12** and 13.
- 22. Route positive and negative cables to battery and connect as per winch instructions.
- 23. Attach ECB protection bar to inside of steel mounting brackets using ½ x 1 ½ bolts and nuts (supplied) for upper holes. **DO NOT TIGHTEN.** Use ½ x 1 ¾ bolts (supplied) for lower protection bar mount holes. Pass bolt through winch mount, steel protection bar mount, alloy mount and winch mount. **NOTE:** Pass bolts from inside.
- 24. TIGHTEN M10 x 30 x 1.25 bolts and ½ x 6 bolts/nuts on Protection bar steel mounts. Recheck air conditioning lines for clearance on passenger side.
- 25. Align protection bar with vehicle adjust on slot holes for protection bar to sit neatly around grille and headlight under panels. Adjust at side returns so protection bar infill trim just makes contact with vehicle guards.