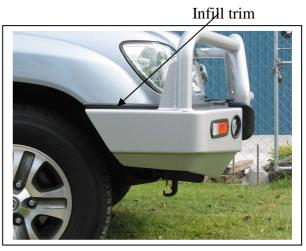

**NOTE**: Ensure any exposed ends of clip lock and infill trim are sealed with silicone or similar to prevent corrosion.

- 1. Lift Bonnet. Remove three plastic clips one (each side) just behind high beam light, one in centre under plastic cover (lift cover slightly to access). One 10mm head PK screw (each side) at top of bumper side returns and four 10mm head bolts along bottom of bumper. Disconnect indicators and fog lights. Remove bumper cover.
- 2. Remove foam from bumper sub-frame to access sub-frame bolts.
- 3. Remove bumper sub-frame.
- 4. Remove tow hook and tie down brackets.
- 5. Remove park lights from vehicle (1 PK screw under bonnet, top outside of headlight) push out from under guard. Splice ECB wiring into original park light wiring. Use cable locks (supplied). Cut off original socket from indicator wiring; leave approximately 40mm wiring on socket. Splice ECB indicator wiring into original indicator wiring. Refit original park lights.
- 6. Attach the supplied 180mm lengths of 6mm black clip lock to roller fairlead cut out. See figure 1.
- 7. Attach infill trim (supplied) to top sides of ECB protection bar. **NOTE:** Trim 30mm off lower edge so trim will sit over end of protection bar. **See figures 2 and 3. Trim excess off end to follow protection bar. See figure 4. NOTE:** Seal any exposed edges of trim with silicone or similar to avoid corrosion of inner steel.
- 8. Fit ECB indicators / park lights into protection bar. Use two 10g x 15 stainless steel self-tappers (per light) over clamp late and into front surround. **See figure 5. NOTE: Left and right / park light to outside**.
- 9. Fit ECB fog lamps (supplied) into protection bar. **See figure 6.** Use M6 x 20 bolts with 6mm nut on 100mm wire (supplied) **TIGHTEN FIRM ONLY. Do not** fit ECB fog light trims (supplied) to protection bar at this point.
- 10. Cut socket from original fog light wiring. Use 2-core wiring (supplied) to extend original wiring. Use cable locks (supplied). Splice wiring and attach and crimp sockets to 2-core wiring. Use red sockets (supplied).
- 11. Attach round cut out surrounds (supplied) into the round cut outs on the front of the protection bar. **NOTE:** Wider part of trim faces to bottom side of cut out.
- 12. Attach ECB steel mounting brackets (supplied) to vehicle. **NOTE:** Tilt steel mounting brackets slightly in towards centre and feed onto chassis. Use M10 x 30 high tensile bolts (supplied) for front holes. **FINGER TIGHTEN ONLY.** Do not fit lower tow hook bolts at this point. **See figures 7 and 8**.