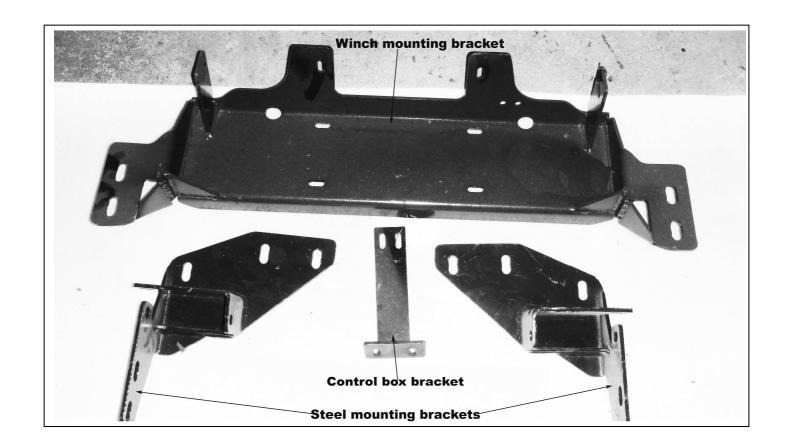

# DESPATCH CHECKLIST BL85SY

| Work                                                                            | Corder #                                                                              |                                                  | See other side of                     |
|---------------------------------------------------------------------------------|---------------------------------------------------------------------------------------|--------------------------------------------------|---------------------------------------|
|                                                                                 | Finish:                                                                               |                                                  | this page for                         |
| Т                                                                               | ransport:                                                                             |                                                  | photos of all                         |
|                                                                                 | ue Date:                                                                              |                                                  | mounts                                |
|                                                                                 | 1 Winch mo                                                                            | inting bracket                                   |                                       |
| 0                                                                               | <ul> <li>O 1 – Winch mounting bracket.</li> <li>O 1 – Control box bracket.</li> </ul> |                                                  |                                       |
| 0                                                                               |                                                                                       |                                                  |                                       |
| 0                                                                               |                                                                                       |                                                  |                                       |
| O 1 – ECB LED Indicator / Park light kit.                                       |                                                                                       |                                                  |                                       |
| O 2 – ECB fog lamps and wiring kit.                                             |                                                                                       |                                                  |                                       |
| O 2 – ECB fog/bumper light trims.                                               |                                                                                       |                                                  |                                       |
| O 1 – 2500mm length 6mm black <b>infill</b> trim.                               |                                                                                       |                                                  |                                       |
| O = 2 - 200mm lengths 6mm clip lock.                                            |                                                                                       |                                                  |                                       |
| O 2 – Round cut out surrounds (same as fog light trims) - <b>Fitted to Bar.</b> |                                                                                       |                                                  |                                       |
| O 2 – ECB overriders – <b>Fitted to bar.</b>                                    |                                                                                       |                                                  |                                       |
| 0                                                                               |                                                                                       |                                                  |                                       |
| STO                                                                             | P                                                                                     | product "the best it can<br>ix before continuing | wrapper's initials / Checker initials |
| All parts                                                                       | checked and co                                                                        | ompleted by:                                     |                                       |
| Nut                                                                             | t and bolts:                                                                          |                                                  | Date//                                |
| Ord                                                                             | ler control:                                                                          |                                                  | Date//                                |
| Final w                                                                         | rap check:                                                                            |                                                  | Date//                                |