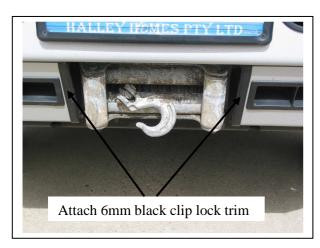

**NOTE**: Ensure any exposed ends of clip lock and infill trim are sealed with silicone or similar to prevent corrosion.

- 1. Lift Bonnet. Remove three plastic clips one (each side) just behind high beam light, one in centre under plastic cover (lift cover slightly to access). One 10mm head PK screw (each side) at top of bumper side returns and four 10mm head bolts along bottom of bumper. Disconnect indicators and fog lights. Remove bumper cover.
- 2. Remove foam from bumper sub-frame to access sub-frame bolts.
- 3. Remove bumper sub-frame.
- 4. Remove tow hook and tie down brackets.
- 5. Remove park lights from vehicle (1 PK screw under bonnet, top outside of headlight) push out from under guard. Splice ECB wiring into original park light wiring. Use cable locks (supplied). Cut off original socket from indicator wiring; leave approximately 40mm wiring on socket. Splice ECB indicator wiring into original indicator wiring. Refit original park lights.
- 6. Attach the supplied 180mm lengths of 6mm black clip lock to roller fairlead cut out. See figure 1.
- 7. Attach infill trim (supplied) to top sides of ECB protection bar. **NOTE:** Trim 30mm off lower edge so trim will sit over end of protection bar. **See figures 2 and 3. Trim excess off end to follow protection bar. See figure 4. NOTE:** Seal any exposed edges of trim with silicone or similar to avoid corrosion of inner steel.
- 8. Fit ECB indicators / park lights into protection bar. Use two 10g x 15 stainless steel self-tappers (per light) over clamp late and into front surround. **See figure 5. NOTE: Left and right / park light to outside**.
- 9. Fit ECB fog lamps (supplied) into protection bar. **See figure 6.** Use M6 x 20 bolts with 6mm nut on 100mm wire (supplied) **TIGHTEN FIRM ONLY. Do not** fit ECB fog light trims (supplied) to protection bar at this point.
- 10. Cut socket from original fog light wiring. Use 2-core wiring (supplied) to extend original wiring. Use cable locks (supplied). Splice wiring and attach and crimp sockets to 2-core wiring. Use red sockets (supplied).
- 11. Attach round cut out surrounds (supplied) into the round cut outs on the front of the protection bar. **NOTE:** Wider part of trim faces to bottom side of cut out.
- 12. Attach ECB steel mounting brackets (supplied) to vehicle. **NOTE:** Tilt steel mounting brackets slightly in towards centre and feed onto chassis. Use M10 x 30 high tensile bolts (supplied) for front holes. **FINGER TIGHTEN ONLY.** Do not fit lower tow hook bolts at this point. **See figures 7 and 8**.