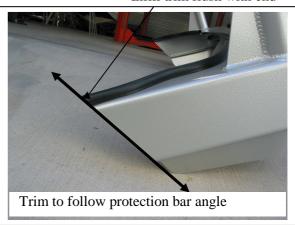

**NOTE**: Ensure any exposed ends of clip lock and infill trim are sealed with silicone or similar to prevent corrosion.

- 1. Lift Bonnet. Remove three plastic clips one (each side) just behind high beam light, one in centre under plastic cover (lift cover slightly to access). One 10mm head PK screw (each side) at top of bumper side returns and four 10mm head bolts along bottom of bumper. Disconnect indicators and fog lights. Remove bumper cover.
- 2. Remove foam from bumper sub-frame to access sub-frame bolts.
- 3. Remove bumper sub-frame.
- 4. Remove tow hook and tie down brackets.
- 5. Remove park lights from vehicle (1 PK screw under bonnet, top outside of headlight) push out from under guard. Splice ECB wiring into original park light wiring. Use cable locks (supplied). Cut off original socket from indicator wiring; leave approximately 40mm wiring on socket. Splice ECB indicator wiring into original indicator wiring. Refit original park lights.
- 6. Attach the supplied 180mm lengths of 6mm black clip lock to roller fairlead cut out. See figure 1.
- 7. Attach infill trim (supplied) to top sides of ECB protection bar. **NOTE:** Trim 30mm off lower edge so trim will sit over end of protection bar. **See figures 2 and 3. Trim excess off end to follow protection bar. See figure 4. NOTE:** Seal any exposed edges of trim with silicone or similar to avoid corrosion of inner steel.
- 8. Fit ECB indicators / park lights into protection bar. Use two 10g x 15 stainless steel self-tappers (per light) over clamp late and into front surround. **See figure 5. NOTE: Left and right / park light to outside**.
- 9. Fit ECB fog lamps (supplied) into protection bar. **See figure 6.** Use M6 x 20 bolts with 6mm nut on 100mm wire (supplied) **TIGHTEN FIRM ONLY. Do not** fit ECB fog light trims (supplied) to protection bar at this point.
- 10. Cut socket from original fog light wiring. Use 2-core wiring (supplied) to extend original wiring. Use cable locks (supplied). Splice wiring and attach and crimp sockets to 2-core wiring. Use red sockets (supplied).
- 11. Attach round cut out surrounds (supplied) into the round cut outs on the front of the protection bar. **NOTE:** Wider part of trim faces to bottom side of cut out.
- 12. Attach ECB steel mounting brackets (supplied) to vehicle. **NOTE:** Tilt steel mounting brackets slightly in towards centre and feed onto chassis. Use M10 x 30 high tensile bolts (supplied) for front holes. **FINGER TIGHTEN ONLY.** Do not fit lower tow hook bolts at this point. **See figures 7 and 8**.

Figure 4
Note: Example only angle on bar maybe different to the above

M6 x 20 bolt with M6 nut on wire Figure 6

6mm alloy washer

½ x 6 bolt/nut

Tel: 07 3897 5700 Fax: 07 3283 1168 ecb@ecb.com.au www.ecb.com.au