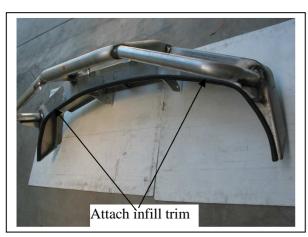

**NOTE**: Ensure any exposed ends of clip lock and infill trim are sealed with silicone or similar to prevent corrosion.

- 1. Lift Bonnet. Remove three plastic clips one (each side) just behind high beam light, one in centre under plastic cover (lift cover slightly to access). One 10mm head PK screw (each side) at top of bumper side returns and four 10mm head bolts along bottom of bumper. Disconnect indicators and fog lights. Remove bumper cover.
- 2. Remove foam from bumper sub-frame to access sub-frame bolts.
- 3. Remove bumper sub-frame.
- 4. Remove tow hook and tie down brackets.
- 5. Remove park lights from vehicle (1 PK screw under bonnet, top outside of headlight) push out from under guard. Splice ECB wiring into original park light wiring. Use cable locks (supplied). Cut off original socket from indicator wiring; leave approximately 40mm wiring on socket. Splice ECB indicator wiring into original indicator wiring. Refit original park lights.
- 6. Attach the supplied 180mm lengths of 6mm black clip lock to roller fairlead cut out. See figure 1.
- 7. Attach infill trim (supplied) to top sides of ECB protection bar. **NOTE:** Trim 30mm off lower edge so trim will sit over end of protection bar. **See figures 2 and 3. Trim excess off end to follow protection bar. See figure 4. NOTE:** Seal any exposed edges of trim with silicone or similar to avoid corrosion of inner steel.
- 8. Fit ECB indicators / park lights into protection bar. Use two 10g x 15 stainless steel self-tappers (per light) over clamp late and into front surround. **See figure 5. NOTE: Left and right / park light to outside**.
- 9. Fit ECB fog lamps (supplied) into protection bar. **See figure 6.** Use M6 x 20 bolts with 6mm nut on 100mm wire (supplied) **TIGHTEN FIRM ONLY. Do not** fit ECB fog light trims (supplied) to protection bar at this point.
- 10. Cut socket from original fog light wiring. Use 2-core wiring (supplied) to extend original wiring. Use cable locks (supplied). Splice wiring and attach and crimp sockets to 2-core wiring. Use red sockets (supplied).
- 11. Attach round cut out surrounds (supplied) into the round cut outs on the front of the protection bar. **NOTE:** Wider part of trim faces to bottom side of cut out.
- 12. Attach ECB steel mounting brackets (supplied) to vehicle. **NOTE:** Tilt steel mounting brackets slightly in towards centre and feed onto chassis. Use M10 x 30 high tensile bolts (supplied) for front holes. **FINGER TIGHTEN ONLY.** Do not fit lower tow hook bolts at this point. **See figures 7 and 8**.