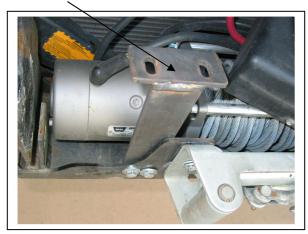

**NOTE**: Ensure any exposed ends of clip lock and infill trim are sealed with silicone or similar to prevent corrosion.

- 1. Lift Bonnet. Remove three plastic clips one (each side) just behind high beam light, one in centre under plastic cover (lift cover slightly to access). One 10mm head PK screw (each side) at top of bumper side returns and four 10mm head bolts along bottom of bumper. Disconnect indicators and fog lights. Remove bumper cover.
- 2. Remove foam from bumper sub-frame to access sub-frame bolts.
- 3. Remove bumper sub-frame.
- 4. Remove tow hook and tie down brackets.
- 5. Remove park lights from vehicle (1 PK screw under bonnet, top outside of headlight) push out from under guard. Splice ECB wiring into original park light wiring. Use cable locks (supplied). Cut off original socket from indicator wiring; leave approximately 40mm wiring on socket. Splice ECB indicator wiring into original indicator wiring. Refit original park lights.
- 6. Attach the supplied 180mm lengths of 6mm black clip lock to roller fairlead cut out. See figure 1.
- 7. Attach infill trim (supplied) to top sides of ECB protection bar. **NOTE:** Trim 30mm off lower edge so trim will sit over end of protection bar. **See figures 2 and 3. Trim excess off end to follow protection bar. See figure 4. NOTE:** Seal any exposed edges of trim with silicone or similar to avoid corrosion of inner steel.
- 8. Fit ECB indicators / park lights into protection bar. Use two 10g x 15 stainless steel self-tappers (per light) over clamp late and into front surround. **See figure 5. NOTE: Left and right / park light to outside**.
- 9. Fit ECB fog lamps (supplied) into protection bar. **See figure 6.** Use M6 x 20 bolts with 6mm nut on 100mm wire (supplied) **TIGHTEN FIRM ONLY. Do not** fit ECB fog light trims (supplied) to protection bar at this point.
- 10. Cut socket from original fog light wiring. Use 2-core wiring (supplied) to extend original wiring. Use cable locks (supplied). Splice wiring and attach and crimp sockets to 2-core wiring. Use red sockets (supplied).
- 11. Attach round cut out surrounds (supplied) into the round cut outs on the front of the protection bar. **NOTE:** Wider part of trim faces to bottom side of cut out.
- 12. Attach ECB steel mounting brackets (supplied) to vehicle. **NOTE:** Tilt steel mounting brackets slightly in towards centre and feed onto chassis. Use M10 x 30 high tensile bolts (supplied) for front holes. **FINGER TIGHTEN ONLY.** Do not fit lower tow hook bolts at this point. **See figures 7 and 8**.