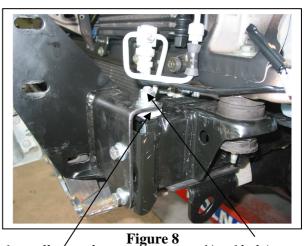

**NOTE**: Ensure any exposed ends of clip lock and infill trim are sealed with silicone or similar to prevent corrosion.

- 1. Lift Bonnet. Remove three plastic clips one (each side) just behind high beam light, one in centre under plastic cover (lift cover slightly to access). One 10mm head PK screw (each side) at top of bumper side returns and four 10mm head bolts along bottom of bumper. Disconnect indicators and fog lights. Remove bumper cover.
- 2. Remove foam from bumper sub-frame to access sub-frame bolts.
- 3. Remove bumper sub-frame.
- 4. Remove tow hook and tie down brackets.
- 5. Remove park lights from vehicle (1 PK screw under bonnet, top outside of headlight) push out from under guard. Splice ECB wiring into original park light wiring. Use cable locks (supplied). Cut off original socket from indicator wiring; leave approximately 40mm wiring on socket. Splice ECB indicator wiring into original indicator wiring. Refit original park lights.
- 6. Attach the supplied 180mm lengths of 6mm black clip lock to roller fairlead cut out. See figure 1.
- 7. Attach infill trim (supplied) to top sides of ECB protection bar. **NOTE:** Trim 30mm off lower edge so trim will sit over end of protection bar. **See figures 2 and 3. Trim excess off end to follow protection bar. See figure 4. NOTE:** Seal any exposed edges of trim with silicone or similar to avoid corrosion of inner steel.
- 8. Fit ECB indicators / park lights into protection bar. Use two 10g x 15 stainless steel self-tappers (per light) over clamp late and into front surround. **See figure 5. NOTE: Left and right / park light to outside**.
- 9. Fit ECB fog lamps (supplied) into protection bar. **See figure 6.** Use M6 x 20 bolts with 6mm nut on 100mm wire (supplied) **TIGHTEN FIRM ONLY. Do not** fit ECB fog light trims (supplied) to protection bar at this point.
- 10. Cut socket from original fog light wiring. Use 2-core wiring (supplied) to extend original wiring. Use cable locks (supplied). Splice wiring and attach and crimp sockets to 2-core wiring. Use red sockets (supplied).
- 11. Attach round cut out surrounds (supplied) into the round cut outs on the front of the protection bar. **NOTE:** Wider part of trim faces to bottom side of cut out.
- 12. Attach ECB steel mounting brackets (supplied) to vehicle. **NOTE:** Tilt steel mounting brackets slightly in towards centre and feed onto chassis. Use M10 x 30 high tensile bolts (supplied) for front holes. **FINGER TIGHTEN ONLY.** Do not fit lower tow hook bolts at this point. **See figures 7 and 8**.

Tel: 07 3897 5700 Fax: 07 3283 1168 ecb@ecb.com.au www.ecb.com.au 29 Snook St Clontarf QLD 4019 Australia Po Box 122 Margate QLD 4019 Australia

- 13. Insert ½ x 6 bolts (supplied) vertically through mount hole at front of chassis. Place 40mm round spacer (supplied) between mount and top of chassis. Use nuts/washers (supplied). **DO NOT TIGHTEN**. **See figure 8. NOTE:** Ensure all air conditioning lines are clear of nut/bolt on passenger side. Bend slightly to clear if necessary.
- 14. Attach fairlead to ECB winch mount. Use 3/8 x 1 1/4 bolts/washers and nuts (supplied). **TIGHTEN FIRM ONLY AS HIGH AS POSSIBLE ON WINCH MOUNTING BRACKET.**
- 15. Loosely bolt winch to winch frame. Use bolts and spring washers supplied with winch along with 3/8 flat washers (supplied). **See figures 9. NOTE:** Feed winch cable through roller fairlead as installing.
- 16. Attach control box cables to winch. TIGHTEN CABLES-loosely sit control box on top of winch See figure 10.
- 17. Place winch mount and winch onto trolley jack or similar. Ensure all cables are at top of winch and not at back.
- 18. Jack winch mount/ winch up onto chassis rails.
- 19. Reattach tow hook on driver's side and tie down brackets on drivers and passengers side over winch mount. **DO NOT TIGHTEN. Use original bolts**.
- 20. Position control box bracket on inside of winch mounting bracket. Use 3/8 x 1 ½ bolt/nut and washers (supplied). **FINGER TIGHTEN ONLY. See figure 11**.
- 21. Attach control box to control box bracket. Use ¼ flat washer (supplied) each side of control box bracket. Position control box as high as possible and as far forward as possible. **TIGHTEN ALL BOLTS/NUTS. See figures 12** and 13.
- 22. Route positive and negative cables to battery and connect as per winch instructions.
- 23. Attach ECB protection bar to inside of steel mounting brackets using ½ x 1 ½ bolts and nuts (supplied) for upper holes. **DO NOT TIGHTEN.** Use ½ x 1 ¾ bolts (supplied) for lower protection bar mount holes. Pass bolt through winch mount, steel protection bar mount, alloy mount and winch mount. **NOTE:** Pass bolts from inside.
- 24. TIGHTEN M10 x 30 x 1.25 bolts and ½ x 6 bolts/nuts on Protection bar steel mounts. Recheck air conditioning lines for clearance on passenger side.
- 25. Align protection bar with vehicle adjust on slot holes for protection bar to sit neatly around grille and headlight under panels. Adjust at side returns so protection bar infill trim just makes contact with vehicle guards.