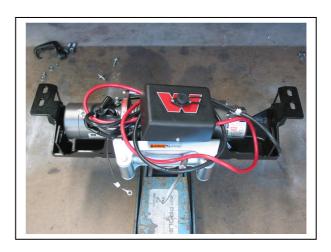

Tel: 07 3897 5700 Fax: 07 3283 1168 ecb@ecb.com.au www.ecb.com.au 29 Snook St Clontarf QLD 4019 Australia Po Box 122 Margate QLD 4019 Australia

- 13. Insert ½ x 6 bolts (supplied) vertically through mount hole at front of chassis. Place 40mm round spacer (supplied) between mount and top of chassis. Use nuts/washers (supplied). **DO NOT TIGHTEN**. **See figure 8. NOTE:** Ensure all air conditioning lines are clear of nut/bolt on passenger side. Bend slightly to clear if necessary.
- 14. Attach fairlead to ECB winch mount. Use 3/8 x 1 1/4 bolts/washers and nuts (supplied). **TIGHTEN FIRM ONLY AS HIGH AS POSSIBLE ON WINCH MOUNTING BRACKET.**
- 15. Loosely bolt winch to winch frame. Use bolts and spring washers supplied with winch along with 3/8 flat washers (supplied). **See figures 9. NOTE:** Feed winch cable through roller fairlead as installing.
- 16. Attach control box cables to winch. TIGHTEN CABLES-loosely sit control box on top of winch See figure 10.
- 17. Place winch mount and winch onto trolley jack or similar. Ensure all cables are at top of winch and not at back.
- 18. Jack winch mount/ winch up onto chassis rails.
- 19. Reattach tow hook on driver's side and tie down brackets on drivers and passengers side over winch mount. **DO NOT TIGHTEN. Use original bolts**.
- 20. Position control box bracket on inside of winch mounting bracket. Use 3/8 x 1 ½ bolt/nut and washers (supplied). **FINGER TIGHTEN ONLY. See figure 11**.
- 21. Attach control box to control box bracket. Use ¼ flat washer (supplied) each side of control box bracket. Position control box as high as possible and as far forward as possible. **TIGHTEN ALL BOLTS/NUTS. See figures 12** and 13.
- 22. Route positive and negative cables to battery and connect as per winch instructions.
- 23. Attach ECB protection bar to inside of steel mounting brackets using ½ x 1 ½ bolts and nuts (supplied) for upper holes. **DO NOT TIGHTEN.** Use ½ x 1 ¾ bolts (supplied) for lower protection bar mount holes. Pass bolt through winch mount, steel protection bar mount, alloy mount and winch mount. **NOTE:** Pass bolts from inside.
- 24. TIGHTEN M10 x 30 x 1.25 bolts and ½ x 6 bolts/nuts on Protection bar steel mounts. Recheck air conditioning lines for clearance on passenger side.
- 25. Align protection bar with vehicle adjust on slot holes for protection bar to sit neatly around grille and headlight under panels. Adjust at side returns so protection bar infill trim just makes contact with vehicle guards.