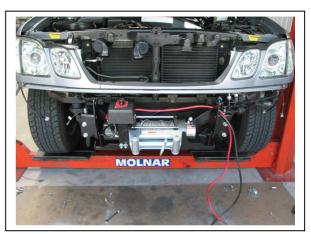

Tel: 07 3897 5700 Fax: 07 3283 1168 ecb@ecb.com.au www.ecb.com.au 29 Snook St Clontarf QLD 4019 Australia Po Box 122 Margate QLD 4019 Australia

- 13. Insert ½ x 6 bolts (supplied) vertically through mount hole at front of chassis. Place 40mm round spacer (supplied) between mount and top of chassis. Use nuts/washers (supplied). **DO NOT TIGHTEN**. **See figure 8. NOTE:** Ensure all air conditioning lines are clear of nut/bolt on passenger side. Bend slightly to clear if necessary.
- 14. Attach fairlead to ECB winch mount. Use 3/8 x 1 1/4 bolts/washers and nuts (supplied). **TIGHTEN FIRM ONLY AS HIGH AS POSSIBLE ON WINCH MOUNTING BRACKET.**
- 15. Loosely bolt winch to winch frame. Use bolts and spring washers supplied with winch along with 3/8 flat washers (supplied). **See figures 9. NOTE:** Feed winch cable through roller fairlead as installing.
- 16. Attach control box cables to winch. TIGHTEN CABLES-loosely sit control box on top of winch See figure 10.
- 17. Place winch mount and winch onto trolley jack or similar. Ensure all cables are at top of winch and not at back.
- 18. Jack winch mount/ winch up onto chassis rails.
- 19. Reattach tow hook on driver's side and tie down brackets on drivers and passengers side over winch mount. **DO NOT TIGHTEN. Use original bolts**.
- 20. Position control box bracket on inside of winch mounting bracket. Use 3/8 x 1 ½ bolt/nut and washers (supplied). **FINGER TIGHTEN ONLY. See figure 11**.
- 21. Attach control box to control box bracket. Use ¼ flat washer (supplied) each side of control box bracket. Position control box as high as possible and as far forward as possible. **TIGHTEN ALL BOLTS/NUTS. See figures 12** and 13.
- 22. Route positive and negative cables to battery and connect as per winch instructions.
- 23. Attach ECB protection bar to inside of steel mounting brackets using ½ x 1 ½ bolts and nuts (supplied) for upper holes. **DO NOT TIGHTEN.** Use ½ x 1 ¾ bolts (supplied) for lower protection bar mount holes. Pass bolt through winch mount, steel protection bar mount, alloy mount and winch mount. **NOTE:** Pass bolts from inside.
- 24. TIGHTEN M10 x 30 x 1.25 bolts and ½ x 6 bolts/nuts on Protection bar steel mounts. Recheck air conditioning lines for clearance on passenger side.
- 25. Align protection bar with vehicle adjust on slot holes for protection bar to sit neatly around grille and headlight under panels. Adjust at side returns so protection bar infill trim just makes contact with vehicle guards.

  See figure 14. TIGHTEN FOUR UPPER PROTECTION BAR BOLTS/NUTS ONLY TO 130 N-m (100ft/lb)
- 26. Position winch frame on slot holes so that winch frame is clear of protection bar and chassis cross member. **TIGHTEN ALL BOLTS. Including lower protection bar bolts/nuts.**
- 27. Align winch in winch frame and **TIGHTEN** four winch bolts.
- 28. Realign roller fairlead if necessary. **TIGHTEN IN POSITION**.
- 29. Connect ECB indicator/park lights and ECB fog lamps. **CHECK OPERATION**. Load resistors need to be wired in to ensure lights flash correctly
- 30. Aim fog lights just below low beam and **TIGHTEN all fog light bolts**. Fit fog light trims (supplied) to protection bar. **Note**: wider part of the trim faces toward centre.