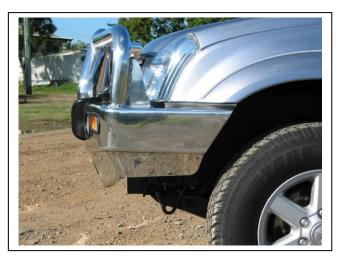

# RODEO RA 03/03-12/06 LT BIG TUBE™ PROTECTION BAR VEHICLE FRONTAL PROTECTION SYSTEM (VFPS) FOR AIR BAG AND ADR COMPLIANT VEHICLES

Check installation hardware before commencing.

- 1. Lift bonnet.
- 2. Remove grille. Four clips along top, one PK self-tapper just below Holden badge and two push in-out clips at bottom.
- 3. Remove bumper cover. Five plastic clips along top under grille area, two 10mm head self-tappers and one plastic clip (each side). Two plastic clips at bottom.
- 4. Remove cross member from front of chassis. Four 14mm head bolts. See figure 1.
- 5. Remove front 14mm head bolts from under chassis protection plate and let hang down.
- 6. Remove grille support from vehicle, ten 10mm head nuts and one plastic PK clip (each side) from plastic inner guard. Cut sides off beside outer grille mount. **See figures 2 and 3**. Paint exposed metal and refit to centre of vehicle. Refit grille.
- 7. Attach ECB steel mounting brackets (supplied) to front of chassis. Use M10 x 35 x 1.25 bolts/washers (supplied). **See figures 4 and 5. FINGER TIGHTEN ONLY.**
- 8. Centre steel mounting brackets on vehicle, ensuring sufficient distance apart for protection bar to mount on inside of steel mounting brackets. **Check protection bar measurement**. Refit chassis protection plate over steel mounting brackets. Use M10 x 35 x1.25 bolts/washers (supplied). **TIGHTEN** steel mounting brackets in position. **NOTE:** Two extra 3/8 flat washers are supplied for spacers between lower welded bracket on steel mount and chassis if required.
- 9. Cut original fog light plug from original wiring. Crimp female terminals from fog light kit to existing wiring.
- 10. Splice ECB indicator/park light wiring into original wiring loome. Use cable locks (supplied).
- 11. Attach infill trim (supplied) to top sides of ECB protection bar. Attach 1000mm of 6mm clip lock trim (supplied) to centre of protection bar NOTE: On infill trim, trim 30mm off lower edge so trim will sit over end of protection bar. See figures 6, 7 and 8. Trim excess off end to follow protection bar. See figure 9. NOTE: Seal any exposed edges of trim with silicone or similar to avoid corrosion of inner steel.
- 12. Fit ECB LED indicator / park lights (supplied) into protection bar as per instructions supplied with the LED indicator kit. **NOTE: Ensure park light is to outside. See figure 10.**
- 13. Attach ECB fog lights to protection bar. Place M6 x 20 bolts, spring washers (supplied) through light mount from inside and attach nut to top. Slide assembly into light mount in Protection bar and centralize light to hole. **TIGHTEN FIRM ONLY.** Fit ECB fog light trims (supplied) to protection bar. **NOTE:** Wider part of trim faces to centre. **See figure 10.**