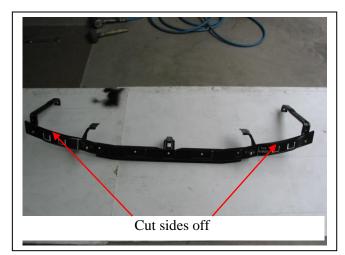

# RODEO RA 03/03-12/06 LT BIG TUBE™ PROTECTION BAR VEHICLE FRONTAL PROTECTION SYSTEM (VFPS) FOR AIR BAG AND ADR COMPLIANT VEHICLES

Check installation hardware before commencing.

- 1. Lift bonnet.
- 2. Remove grille. Four clips along top, one PK self-tapper just below Holden badge and two push in-out clips at bottom.
- 3. Remove bumper cover. Five plastic clips along top under grille area, two 10mm head self-tappers and one plastic clip (each side). Two plastic clips at bottom.
- 4. Remove cross member from front of chassis. Four 14mm head bolts. See figure 1.
- 5. Remove front 14mm head bolts from under chassis protection plate and let hang down.
- 6. Remove grille support from vehicle, ten 10mm head nuts and one plastic PK clip (each side) from plastic inner guard. Cut sides off beside outer grille mount. **See figures 2 and 3**. Paint exposed metal and refit to centre of vehicle. Refit grille.
- 7. Attach ECB steel mounting brackets (supplied) to front of chassis. Use M10 x 35 x 1.25 bolts/washers (supplied). **See figures 4 and 5. FINGER TIGHTEN ONLY.**
- 8. Centre steel mounting brackets on vehicle, ensuring sufficient distance apart for protection bar to mount on inside of steel mounting brackets. **Check protection bar measurement**. Refit chassis protection plate over steel mounting brackets. Use M10 x 35 x1.25 bolts/washers (supplied). **TIGHTEN** steel mounting brackets in position. **NOTE:** Two extra 3/8 flat washers are supplied for spacers between lower welded bracket on steel mount and chassis if required.
- 9. Cut original fog light plug from original wiring. Crimp female terminals from fog light kit to existing wiring.
- 10. Splice ECB indicator/park light wiring into original wiring loome. Use cable locks (supplied).
- 11. Attach infill trim (supplied) to top sides of ECB protection bar. Attach 1000mm of 6mm clip lock trim (supplied) to centre of protection bar NOTE: On infill trim, trim 30mm off lower edge so trim will sit over end of protection bar. See figures 6, 7 and 8. Trim excess off end to follow protection bar. See figure 9. NOTE: Seal any exposed edges of trim with silicone or similar to avoid corrosion of inner steel.
- 12. Fit ECB LED indicator / park lights (supplied) into protection bar as per instructions supplied with the LED indicator kit. **NOTE: Ensure park light is to outside. See figure 10.**
- 13. Attach ECB fog lights to protection bar. Place M6 x 20 bolts, spring washers (supplied) through light mount from inside and attach nut to top. Slide assembly into light mount in Protection bar and centralize light to hole. **TIGHTEN FIRM ONLY.** Fit ECB fog light trims (supplied) to protection bar. **NOTE:** Wider part of trim faces to centre. **See figure 10.**

## Cut grille support sides off under headlights

Figure 2

Figure 4 – Passenger side shown

Figure 6

Tel: 07 3897 5700 Fax: 07 3283 1168

ecb@ecb.com.au www.ecb.com.au

29 Snook St Clontarf QLD 4019 Australia Po Box 122