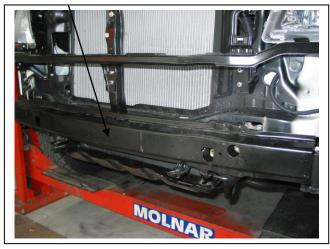

# RODEO RA 03/03-12/06 LT BIG TUBE™ PROTECTION BAR VEHICLE FRONTAL PROTECTION SYSTEM (VFPS) FOR AIR BAG AND ADR COMPLIANT VEHICLES

Check installation hardware before commencing.

- 1. Lift bonnet.
- 2. Remove grille. Four clips along top, one PK self-tapper just below Holden badge and two push in-out clips at bottom.
- 3. Remove bumper cover. Five plastic clips along top under grille area, two 10mm head self-tappers and one plastic clip (each side). Two plastic clips at bottom.
- 4. Remove cross member from front of chassis. Four 14mm head bolts. See figure 1.
- 5. Remove front 14mm head bolts from under chassis protection plate and let hang down.
- 6. Remove grille support from vehicle, ten 10mm head nuts and one plastic PK clip (each side) from plastic inner guard. Cut sides off beside outer grille mount. **See figures 2 and 3**. Paint exposed metal and refit to centre of vehicle. Refit grille.
- 7. Attach ECB steel mounting brackets (supplied) to front of chassis. Use M10 x 35 x 1.25 bolts/washers (supplied). **See figures 4 and 5. FINGER TIGHTEN ONLY.**
- 8. Centre steel mounting brackets on vehicle, ensuring sufficient distance apart for protection bar to mount on inside of steel mounting brackets. **Check protection bar measurement**. Refit chassis protection plate over steel mounting brackets. Use M10 x 35 x1.25 bolts/washers (supplied). **TIGHTEN** steel mounting brackets in position. **NOTE:** Two extra 3/8 flat washers are supplied for spacers between lower welded bracket on steel mount and chassis if required.
- 9. Cut original fog light plug from original wiring. Crimp female terminals from fog light kit to existing wiring.
- 10. Splice ECB indicator/park light wiring into original wiring loome. Use cable locks (supplied).
- 11. Attach infill trim (supplied) to top sides of ECB protection bar. Attach 1000mm of 6mm clip lock trim (supplied) to centre of protection bar NOTE: On infill trim, trim 30mm off lower edge so trim will sit over end of protection bar. See figures 6, 7 and 8. Trim excess off end to follow protection bar. See figure 9. NOTE: Seal any exposed edges of trim with silicone or similar to avoid corrosion of inner steel.
- 12. Fit ECB LED indicator / park lights (supplied) into protection bar as per instructions supplied with the LED indicator kit. **NOTE: Ensure park light is to outside. See figure 10.**
- 13. Attach ECB fog lights to protection bar. Place M6 x 20 bolts, spring washers (supplied) through light mount from inside and attach nut to top. Slide assembly into light mount in Protection bar and centralize light to hole. **TIGHTEN FIRM ONLY.** Fit ECB fog light trims (supplied) to protection bar. **NOTE:** Wider part of trim faces to centre. **See figure 10.**

### Cross member

Figure 1

Figure 3

Figure 5 – Drivers side shown