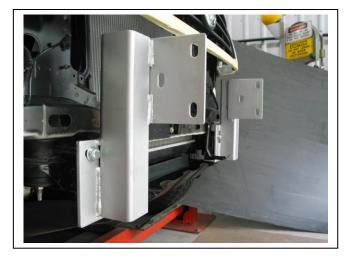

# RODEO RA 03/03-12/06 LT BIG TUBE™ PROTECTION BAR VEHICLE FRONTAL PROTECTION SYSTEM (VFPS) FOR AIR BAG AND ADR COMPLIANT VEHICLES

Check installation hardware before commencing.

- 1. Lift bonnet.
- 2. Remove grille. Four clips along top, one PK self-tapper just below Holden badge and two push in-out clips at bottom.
- 3. Remove bumper cover. Five plastic clips along top under grille area, two 10mm head self-tappers and one plastic clip (each side). Two plastic clips at bottom.
- 4. Remove cross member from front of chassis. Four 14mm head bolts. See figure 1.
- 5. Remove front 14mm head bolts from under chassis protection plate and let hang down.
- 6. Remove grille support from vehicle, ten 10mm head nuts and one plastic PK clip (each side) from plastic inner guard. Cut sides off beside outer grille mount. **See figures 2 and 3**. Paint exposed metal and refit to centre of vehicle. Refit grille.
- 7. Attach ECB steel mounting brackets (supplied) to front of chassis. Use M10 x 35 x 1.25 bolts/washers (supplied). **See figures 4 and 5. FINGER TIGHTEN ONLY.**
- 8. Centre steel mounting brackets on vehicle, ensuring sufficient distance apart for protection bar to mount on inside of steel mounting brackets. **Check protection bar measurement**. Refit chassis protection plate over steel mounting brackets. Use M10 x 35 x1.25 bolts/washers (supplied). **TIGHTEN** steel mounting brackets in position. **NOTE:** Two extra 3/8 flat washers are supplied for spacers between lower welded bracket on steel mount and chassis if required.
- 9. Cut original fog light plug from original wiring. Crimp female terminals from fog light kit to existing wiring.
- 10. Splice ECB indicator/park light wiring into original wiring loome. Use cable locks (supplied).
- 11. Attach infill trim (supplied) to top sides of ECB protection bar. Attach 1000mm of 6mm clip lock trim (supplied) to centre of protection bar NOTE: On infill trim, trim 30mm off lower edge so trim will sit over end of protection bar. See figures 6, 7 and 8. Trim excess off end to follow protection bar. See figure 9. NOTE: Seal any exposed edges of trim with silicone or similar to avoid corrosion of inner steel.
- 12. Fit ECB LED indicator / park lights (supplied) into protection bar as per instructions supplied with the LED indicator kit. **NOTE: Ensure park light is to outside. See figure 10.**
- 13. Attach ECB fog lights to protection bar. Place M6 x 20 bolts, spring washers (supplied) through light mount from inside and attach nut to top. Slide assembly into light mount in Protection bar and centralize light to hole. **TIGHTEN FIRM ONLY.** Fit ECB fog light trims (supplied) to protection bar. **NOTE:** Wider part of trim faces to centre. **See figure 10.**

### Cross member

Figure 1

Figure 3

Figure 5 – Drivers side shown

## Cut grille support sides off under headlights

Figure 2

Figure 4 – Passenger side shown

Figure 6

Tel: 07 3897 5700 Fax: 07 3283 1168

ecb@ecb.com.au www.ecb.com.au

29 Snook St Clontarf QLD 4019 Australia Po Box 122