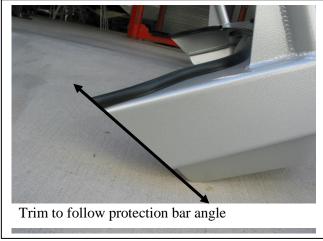

# RODEO RA 03/03-12/06 LT BIG TUBE™ PROTECTION BAR VEHICLE FRONTAL PROTECTION SYSTEM (VFPS) FOR AIR BAG AND ADR COMPLIANT VEHICLES

Check installation hardware before commencing.

- 1. Lift bonnet.
- 2. Remove grille. Four clips along top, one PK self-tapper just below Holden badge and two push in-out clips at bottom.
- 3. Remove bumper cover. Five plastic clips along top under grille area, two 10mm head self-tappers and one plastic clip (each side). Two plastic clips at bottom.
- 4. Remove cross member from front of chassis. Four 14mm head bolts. See figure 1.
- 5. Remove front 14mm head bolts from under chassis protection plate and let hang down.
- 6. Remove grille support from vehicle, ten 10mm head nuts and one plastic PK clip (each side) from plastic inner guard. Cut sides off beside outer grille mount. **See figures 2 and 3**. Paint exposed metal and refit to centre of vehicle. Refit grille.
- 7. Attach ECB steel mounting brackets (supplied) to front of chassis. Use M10 x 35 x 1.25 bolts/washers (supplied). **See figures 4 and 5. FINGER TIGHTEN ONLY.**
- 8. Centre steel mounting brackets on vehicle, ensuring sufficient distance apart for protection bar to mount on inside of steel mounting brackets. **Check protection bar measurement**. Refit chassis protection plate over steel mounting brackets. Use M10 x 35 x1.25 bolts/washers (supplied). **TIGHTEN** steel mounting brackets in position. **NOTE:** Two extra 3/8 flat washers are supplied for spacers between lower welded bracket on steel mount and chassis if required.
- 9. Cut original fog light plug from original wiring. Crimp female terminals from fog light kit to existing wiring.
- 10. Splice ECB indicator/park light wiring into original wiring loome. Use cable locks (supplied).
- 11. Attach infill trim (supplied) to top sides of ECB protection bar. Attach 1000mm of 6mm clip lock trim (supplied) to centre of protection bar NOTE: On infill trim, trim 30mm off lower edge so trim will sit over end of protection bar. See figures 6, 7 and 8. Trim excess off end to follow protection bar. See figure 9. NOTE: Seal any exposed edges of trim with silicone or similar to avoid corrosion of inner steel.
- 12. Fit ECB LED indicator / park lights (supplied) into protection bar as per instructions supplied with the LED indicator kit. **NOTE: Ensure park light is to outside. See figure 10.**
- 13. Attach ECB fog lights to protection bar. Place M6 x 20 bolts, spring washers (supplied) through light mount from inside and attach nut to top. Slide assembly into light mount in Protection bar and centralize light to hole. **TIGHTEN FIRM ONLY.** Fit ECB fog light trims (supplied) to protection bar. **NOTE:** Wider part of trim faces to centre. **See figure 10.**