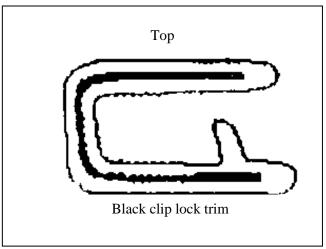

# RODEO RA 03/03-12/06 LT BIG TUBE™ PROTECTION BAR VEHICLE FRONTAL PROTECTION SYSTEM (VFPS) FOR AIR BAG AND ADR COMPLIANT VEHICLES

Check installation hardware before commencing.

- 1. Lift bonnet.
- 2. Remove grille. Four clips along top, one PK self-tapper just below Holden badge and two push in-out clips at bottom.
- 3. Remove bumper cover. Five plastic clips along top under grille area, two 10mm head self-tappers and one plastic clip (each side). Two plastic clips at bottom.
- 4. Remove cross member from front of chassis. Four 14mm head bolts. See figure 1.
- 5. Remove front 14mm head bolts from under chassis protection plate and let hang down.
- 6. Remove grille support from vehicle, ten 10mm head nuts and one plastic PK clip (each side) from plastic inner guard. Cut sides off beside outer grille mount. **See figures 2 and 3**. Paint exposed metal and refit to centre of vehicle. Refit grille.
- 7. Attach ECB steel mounting brackets (supplied) to front of chassis. Use M10 x 35 x 1.25 bolts/washers (supplied). **See figures 4 and 5. FINGER TIGHTEN ONLY.**
- 8. Centre steel mounting brackets on vehicle, ensuring sufficient distance apart for protection bar to mount on inside of steel mounting brackets. **Check protection bar measurement**. Refit chassis protection plate over steel mounting brackets. Use M10 x 35 x1.25 bolts/washers (supplied). **TIGHTEN** steel mounting brackets in position. **NOTE:** Two extra 3/8 flat washers are supplied for spacers between lower welded bracket on steel mount and chassis if required.
- 9. Cut original fog light plug from original wiring. Crimp female terminals from fog light kit to existing wiring.
- 10. Splice ECB indicator/park light wiring into original wiring loome. Use cable locks (supplied).
- 11. Attach infill trim (supplied) to top sides of ECB protection bar. Attach 1000mm of 6mm clip lock trim (supplied) to centre of protection bar NOTE: On infill trim, trim 30mm off lower edge so trim will sit over end of protection bar. See figures 6, 7 and 8. Trim excess off end to follow protection bar. See figure 9. NOTE: Seal any exposed edges of trim with silicone or similar to avoid corrosion of inner steel.
- 12. Fit ECB LED indicator / park lights (supplied) into protection bar as per instructions supplied with the LED indicator kit. **NOTE: Ensure park light is to outside. See figure 10.**
- 13. Attach ECB fog lights to protection bar. Place M6 x 20 bolts, spring washers (supplied) through light mount from inside and attach nut to top. Slide assembly into light mount in Protection bar and centralize light to hole. **TIGHTEN FIRM ONLY.** Fit ECB fog light trims (supplied) to protection bar. **NOTE:** Wider part of trim faces to centre. **See figure 10.**

Margate QLD 4019

Australia

Clip lock trim in centre Infill trim

Figure 7

Figure 8

Figure 9

M6 bolt Figure 10

6mm clip lock Figure 11 trim