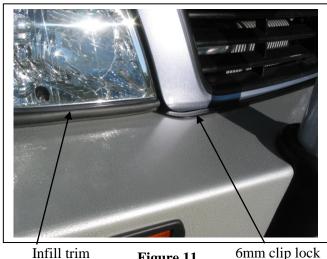

# RODEO RA 03/03-12/06 LT BIG TUBE™ PROTECTION BAR VEHICLE FRONTAL PROTECTION SYSTEM (VFPS) FOR AIR BAG AND ADR COMPLIANT VEHICLES

Check installation hardware before commencing.

- 1. Lift bonnet.
- 2. Remove grille. Four clips along top, one PK self-tapper just below Holden badge and two push in-out clips at bottom.
- 3. Remove bumper cover. Five plastic clips along top under grille area, two 10mm head self-tappers and one plastic clip (each side). Two plastic clips at bottom.
- 4. Remove cross member from front of chassis. Four 14mm head bolts. See figure 1.
- 5. Remove front 14mm head bolts from under chassis protection plate and let hang down.
- 6. Remove grille support from vehicle, ten 10mm head nuts and one plastic PK clip (each side) from plastic inner guard. Cut sides off beside outer grille mount. **See figures 2 and 3**. Paint exposed metal and refit to centre of vehicle. Refit grille.
- 7. Attach ECB steel mounting brackets (supplied) to front of chassis. Use M10 x 35 x 1.25 bolts/washers (supplied). **See figures 4 and 5. FINGER TIGHTEN ONLY.**
- 8. Centre steel mounting brackets on vehicle, ensuring sufficient distance apart for protection bar to mount on inside of steel mounting brackets. **Check protection bar measurement**. Refit chassis protection plate over steel mounting brackets. Use M10 x 35 x1.25 bolts/washers (supplied). **TIGHTEN** steel mounting brackets in position. **NOTE:** Two extra 3/8 flat washers are supplied for spacers between lower welded bracket on steel mount and chassis if required.
- 9. Cut original fog light plug from original wiring. Crimp female terminals from fog light kit to existing wiring.
- 10. Splice ECB indicator/park light wiring into original wiring loome. Use cable locks (supplied).
- 11. Attach infill trim (supplied) to top sides of ECB protection bar. Attach 1000mm of 6mm clip lock trim (supplied) to centre of protection bar NOTE: On infill trim, trim 30mm off lower edge so trim will sit over end of protection bar. See figures 6, 7 and 8. Trim excess off end to follow protection bar. See figure 9. NOTE: Seal any exposed edges of trim with silicone or similar to avoid corrosion of inner steel.
- 12. Fit ECB LED indicator / park lights (supplied) into protection bar as per instructions supplied with the LED indicator kit. **NOTE: Ensure park light is to outside. See figure 10.**
- 13. Attach ECB fog lights to protection bar. Place M6 x 20 bolts, spring washers (supplied) through light mount from inside and attach nut to top. Slide assembly into light mount in Protection bar and centralize light to hole. **TIGHTEN FIRM ONLY.** Fit ECB fog light trims (supplied) to protection bar. **NOTE:** Wider part of trim faces to centre. **See figure 10.**

Tel: 07 3897 5700 Fax: 07 3283 1168

ecb@ecb.com.au www.ecb.com.au

29 Snook St Clontarf QLD 4019 Australia Po Box 122 Margate QLD 4019 Australia

- 14. Attach ECB protection bar to inside of steel mounting brackets. Use six ½ x 1 ½ bolts, nuts and washers (supplied).
- 15. Align protection bar with approximately 3-5mm clearance off grille and infill trim just contacting headlights. **See figures 12, 13 and 14.**

Margate QLD 4019

Australia

Clip lock trim in centre Infill trim

Figure 7

Figure 8

Figure 9

M6 bolt Figure 10

6mm clip lock Figure 11 trim