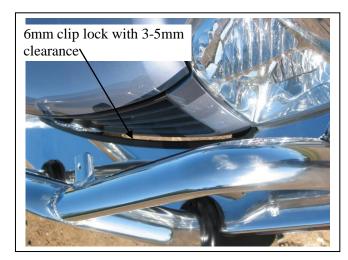

Tel: 07 3897 5700 Fax: 07 3283 1168

ecb@ecb.com.au www.ecb.com.au

29 Snook St Clontarf QLD 4019 Australia Po Box 122 Margate QLD 4019 Australia

- 14. Attach ECB protection bar to inside of steel mounting brackets. Use six ½ x 1 ½ bolts, nuts and washers (supplied).
- 15. Align protection bar with approximately 3-5mm clearance off grille and infill trim just contacting headlights. **See figures 12, 13 and 14.**

Figure 12

Tel: 07 3897 5700 Fax: 07 3283 1168

ecb@ecb.com.au www.ecb.com.au

29 Snook St Clontarf QLD 4019 Australia Po Box 122

Po Box 122 Margate QLD 4019 Australia

Figure 13

6mm / nut/washer

Figure 14