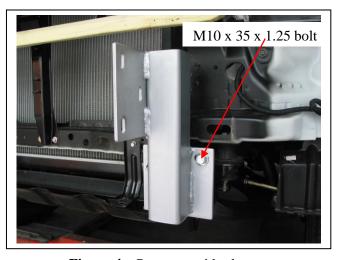

# RODEO RA 03/03-12/06 LT BIG TUBE™ PROTECTION BAR VEHICLE FRONTAL PROTECTION SYSTEM (VFPS) FOR AIR BAG AND ADR COMPLIANT VEHICLES

Check installation hardware before commencing.

- 1. Lift bonnet.
- 2. Remove grille. Four clips along top, one PK self-tapper just below Holden badge and two push in-out clips at bottom.
- 3. Remove bumper cover. Five plastic clips along top under grille area, two 10mm head self-tappers and one plastic clip (each side). Two plastic clips at bottom.
- 4. Remove cross member from front of chassis. Four 14mm head bolts. See figure 1.
- 5. Remove front 14mm head bolts from under chassis protection plate and let hang down.
- 6. Remove grille support from vehicle, ten 10mm head nuts and one plastic PK clip (each side) from plastic inner guard. Cut sides off beside outer grille mount. **See figures 2 and 3**. Paint exposed metal and refit to centre of vehicle. Refit grille.
- 7. Attach ECB steel mounting brackets (supplied) to front of chassis. Use M10 x 35 x 1.25 bolts/washers (supplied). **See figures 4 and 5. FINGER TIGHTEN ONLY.**
- 8. Centre steel mounting brackets on vehicle, ensuring sufficient distance apart for protection bar to mount on inside of steel mounting brackets. **Check protection bar measurement**. Refit chassis protection plate over steel mounting brackets. Use M10 x 35 x1.25 bolts/washers (supplied). **TIGHTEN** steel mounting brackets in position. **NOTE:** Two extra 3/8 flat washers are supplied for spacers between lower welded bracket on steel mount and chassis if required.
- 9. Cut original fog light plug from original wiring. Crimp female terminals from fog light kit to existing wiring.
- 10. Splice ECB indicator/park light wiring into original wiring loome. Use cable locks (supplied).
- 11. Attach infill trim (supplied) to top sides of ECB protection bar. Attach 1000mm of 6mm clip lock trim (supplied) to centre of protection bar NOTE: On infill trim, trim 30mm off lower edge so trim will sit over end of protection bar. See figures 6, 7 and 8. Trim excess off end to follow protection bar. See figure 9. NOTE: Seal any exposed edges of trim with silicone or similar to avoid corrosion of inner steel.
- 12. Fit ECB LED indicator / park lights (supplied) into protection bar as per instructions supplied with the LED indicator kit. **NOTE: Ensure park light is to outside. See figure 10.**
- 13. Attach ECB fog lights to protection bar. Place M6 x 20 bolts, spring washers (supplied) through light mount from inside and attach nut to top. Slide assembly into light mount in Protection bar and centralize light to hole. **TIGHTEN FIRM ONLY.** Fit ECB fog light trims (supplied) to protection bar. **NOTE:** Wider part of trim faces to centre. **See figure 10.**