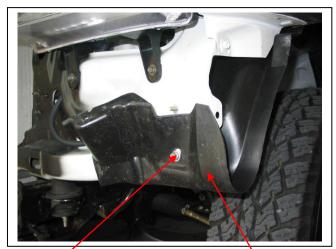

#### 16. TIGHTEN ALL BOLTS/NUTS.

- 17. Fold plastic inner guard around steel inner panel and over stud. Use 6mm (10mm head) nut previously removed with ¼ flat washer (supplied). **See figure 15.**
- 18. Connect ECB indicator/park lights and fog lights check operation.
- 19. Aim ECB fog lamps at low beam height. TIGHTEN IN POSITION.

Plastic inner guard folded around

Tel: 07 3897 5700 Fax: 07 3283 1168

ecb@ecb.com.au www.ecb.com.au

29 Snook St Clontarf QLD 4019 Australia Po Box 122 Margate QLD 4019 Australia