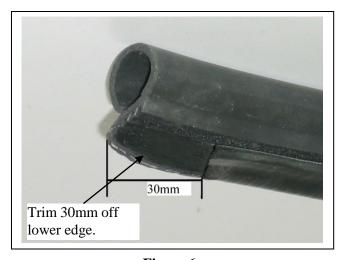

# RODEO RA 03/03-12/06 LT BIG TUBE™ PROTECTION BAR VEHICLE FRONTAL PROTECTION SYSTEM (VFPS) FOR AIR BAG AND ADR COMPLIANT VEHICLES

Check installation hardware before commencing.

- 1. Lift bonnet.
- 2. Remove grille. Four clips along top, one PK self-tapper just below Holden badge and two push in-out clips at bottom.
- 3. Remove bumper cover. Five plastic clips along top under grille area, two 10mm head self-tappers and one plastic clip (each side). Two plastic clips at bottom.
- 4. Remove cross member from front of chassis. Four 14mm head bolts. See figure 1.
- 5. Remove front 14mm head bolts from under chassis protection plate and let hang down.
- 6. Remove grille support from vehicle, ten 10mm head nuts and one plastic PK clip (each side) from plastic inner guard. Cut sides off beside outer grille mount. **See figures 2 and 3**. Paint exposed metal and refit to centre of vehicle. Refit grille.
- 7. Attach ECB steel mounting brackets (supplied) to front of chassis. Use M10 x 35 x 1.25 bolts/washers (supplied). **See figures 4 and 5. FINGER TIGHTEN ONLY.**
- 8. Centre steel mounting brackets on vehicle, ensuring sufficient distance apart for protection bar to mount on inside of steel mounting brackets. **Check protection bar measurement**. Refit chassis protection plate over steel mounting brackets. Use M10 x 35 x1.25 bolts/washers (supplied). **TIGHTEN** steel mounting brackets in position. **NOTE:** Two extra 3/8 flat washers are supplied for spacers between lower welded bracket on steel mount and chassis if required.
- 9. Cut original fog light plug from original wiring. Crimp female terminals from fog light kit to existing wiring.
- 10. Splice ECB indicator/park light wiring into original wiring loome. Use cable locks (supplied).
- 11. Attach infill trim (supplied) to top sides of ECB protection bar. Attach 1000mm of 6mm clip lock trim (supplied) to centre of protection bar NOTE: On infill trim, trim 30mm off lower edge so trim will sit over end of protection bar. See figures 6, 7 and 8. Trim excess off end to follow protection bar. See figure 9. NOTE: Seal any exposed edges of trim with silicone or similar to avoid corrosion of inner steel.
- 12. Fit ECB LED indicator / park lights (supplied) into protection bar as per instructions supplied with the LED indicator kit. **NOTE: Ensure park light is to outside. See figure 10.**
- 13. Attach ECB fog lights to protection bar. Place M6 x 20 bolts, spring washers (supplied) through light mount from inside and attach nut to top. Slide assembly into light mount in Protection bar and centralize light to hole. **TIGHTEN FIRM ONLY.** Fit ECB fog light trims (supplied) to protection bar. **NOTE:** Wider part of trim faces to centre. **See figure 10.**