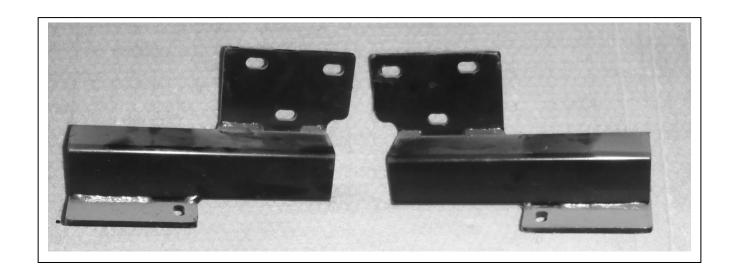

### ENSURE NUMBER PLATE IS CLEARLY VISABLE

**Note:** When fitting/refitting the licence plate to the vehicle, ensure there is no obstruction to licence plate vision in accordance with local authorities. If required relocate licence plate to an alternate location.

### Cross member

Figure 1

Figure 3

Figure 5 – Drivers side shown

## Cut grille support sides off under headlights

Figure 2

Figure 4 – Passenger side shown

Figure 6

Tel: 07 3897 5700 Fax: 07 3283 1168

ecb@ecb.com.au www.ecb.com.au

29 Snook St Clontarf QLD 4019 Australia Po Box 122