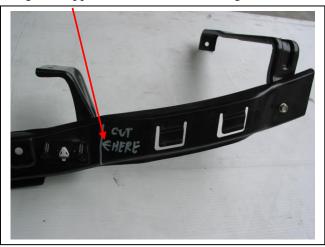

# RODEO RA 03/03-12/06 LT BIG TUBE™ PROTECTION BAR VEHICLE FRONTAL PROTECTION SYSTEM (VFPS) FOR AIR BAG AND ADR COMPLIANT VEHICLES

Check installation hardware before commencing.

- 1. Lift bonnet.
- 2. Remove grille. Four clips along top, one PK self-tapper just below Holden badge and two push in-out clips at bottom.
- 3. Remove bumper cover. Five plastic clips along top under grille area, two 10mm head self-tappers and one plastic clip (each side). Two plastic clips at bottom.
- 4. Remove cross member from front of chassis. Four 14mm head bolts. See figure 1.
- 5. Remove front 14mm head bolts from under chassis protection plate and let hang down.
- 6. Remove grille support from vehicle, ten 10mm head nuts and one plastic PK clip (each side) from plastic inner guard. Cut sides off beside outer grille mount. **See figures 2 and 3**. Paint exposed metal and refit to centre of vehicle. Refit grille.
- 7. Attach ECB steel mounting brackets (supplied) to front of chassis. Use M10 x 35 x 1.25 bolts/washers (supplied). **See figures 4 and 5. FINGER TIGHTEN ONLY.**
- 8. Centre steel mounting brackets on vehicle, ensuring sufficient distance apart for protection bar to mount on inside of steel mounting brackets. **Check protection bar measurement**. Refit chassis protection plate over steel mounting brackets. Use M10 x 35 x1.25 bolts/washers (supplied). **TIGHTEN** steel mounting brackets in position. **NOTE:** Two extra 3/8 flat washers are supplied for spacers between lower welded bracket on steel mount and chassis if required.
- 9. Cut original fog light plug from original wiring. Crimp female terminals from fog light kit to existing wiring.
- 10. Splice ECB indicator/park light wiring into original wiring loome. Use cable locks (supplied).
- 11. Attach infill trim (supplied) to top sides of ECB protection bar. Attach 1000mm of 6mm clip lock trim (supplied) to centre of protection bar NOTE: On infill trim, trim 30mm off lower edge so trim will sit over end of protection bar. See figures 6, 7 and 8. Trim excess off end to follow protection bar. See figure 9. NOTE: Seal any exposed edges of trim with silicone or similar to avoid corrosion of inner steel.
- 12. Fit ECB LED indicator / park lights (supplied) into protection bar as per instructions supplied with the LED indicator kit. **NOTE: Ensure park light is to outside. See figure 10.**
- 13. Attach ECB fog lights to protection bar. Place M6 x 20 bolts, spring washers (supplied) through light mount from inside and attach nut to top. Slide assembly into light mount in Protection bar and centralize light to hole. **TIGHTEN FIRM ONLY.** Fit ECB fog light trims (supplied) to protection bar. **NOTE:** Wider part of trim faces to centre. **See figure 10.**

## Cut grille support sides off under headlights

Figure 2

Figure 4 – Passenger side shown

Figure 6

Tel: 07 3897 5700 Fax: 07 3283 1168

ecb@ecb.com.au www.ecb.com.au

29 Snook St Clontarf QLD 4019 Australia Po Box 122