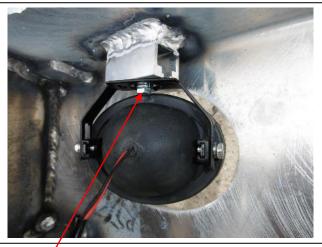

# RODEO RA 03/03-12/06 LT BIG TUBE™ PROTECTION BAR VEHICLE FRONTAL PROTECTION SYSTEM (VFPS) FOR AIR BAG AND ADR COMPLIANT VEHICLES

Check installation hardware before commencing.

- 1. Lift bonnet.
- 2. Remove grille. Four clips along top, one PK self-tapper just below Holden badge and two push in-out clips at bottom.
- 3. Remove bumper cover. Five plastic clips along top under grille area, two 10mm head self-tappers and one plastic clip (each side). Two plastic clips at bottom.
- 4. Remove cross member from front of chassis. Four 14mm head bolts. See figure 1.
- 5. Remove front 14mm head bolts from under chassis protection plate and let hang down.
- 6. Remove grille support from vehicle, ten 10mm head nuts and one plastic PK clip (each side) from plastic inner guard. Cut sides off beside outer grille mount. **See figures 2 and 3**. Paint exposed metal and refit to centre of vehicle. Refit grille.
- 7. Attach ECB steel mounting brackets (supplied) to front of chassis. Use M10 x 35 x 1.25 bolts/washers (supplied). **See figures 4 and 5. FINGER TIGHTEN ONLY.**
- 8. Centre steel mounting brackets on vehicle, ensuring sufficient distance apart for protection bar to mount on inside of steel mounting brackets. **Check protection bar measurement**. Refit chassis protection plate over steel mounting brackets. Use M10 x 35 x1.25 bolts/washers (supplied). **TIGHTEN** steel mounting brackets in position. **NOTE:** Two extra 3/8 flat washers are supplied for spacers between lower welded bracket on steel mount and chassis if required.
- 9. Cut original fog light plug from original wiring. Crimp female terminals from fog light kit to existing wiring.
- 10. Splice ECB indicator/park light wiring into original wiring loome. Use cable locks (supplied).
- 11. Attach infill trim (supplied) to top sides of ECB protection bar. Attach 1000mm of 6mm clip lock trim (supplied) to centre of protection bar NOTE: On infill trim, trim 30mm off lower edge so trim will sit over end of protection bar. See figures 6, 7 and 8. Trim excess off end to follow protection bar. See figure 9. NOTE: Seal any exposed edges of trim with silicone or similar to avoid corrosion of inner steel.
- 12. Fit ECB LED indicator / park lights (supplied) into protection bar as per instructions supplied with the LED indicator kit. **NOTE: Ensure park light is to outside. See figure 10.**
- 13. Attach ECB fog lights to protection bar. Place M6 x 20 bolts, spring washers (supplied) through light mount from inside and attach nut to top. Slide assembly into light mount in Protection bar and centralize light to hole. **TIGHTEN FIRM ONLY.** Fit ECB fog light trims (supplied) to protection bar. **NOTE:** Wider part of trim faces to centre. **See figure 10.**

## Cut grille support sides off under headlights

Figure 2

Figure 4 – Passenger side shown

Figure 6

Tel: 07 3897 5700 Fax: 07 3283 1168

ecb@ecb.com.au www.ecb.com.au

29 Snook St Clontarf QLD 4019 Australia Po Box 122