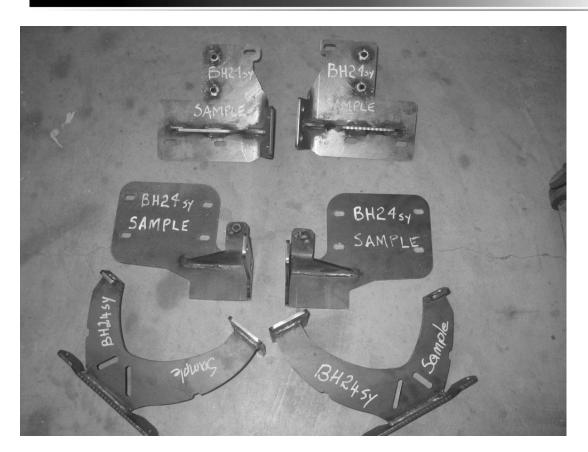

# DESPATCH CHECKLIST BH24SY

|          | Di IZ-TO I |  |
|----------|------------|--|
| CZBKCH24 |            |  |

| VVork                                                    | COrder #     |                                                                  |                        |  |
|----------------------------------------------------------|--------------|------------------------------------------------------------------|------------------------|--|
|                                                          | Finish:      |                                                                  |                        |  |
| Т                                                        | ransport:    |                                                                  |                        |  |
| D                                                        | ue Date:     |                                                                  |                        |  |
| 0                                                        | 1 – Pair Ste | eel support brackets.                                            | Soo other side of this |  |
| 0                                                        | 1 – Pair Ste | eel upper mount brackets                                         | See other side of this |  |
| 0                                                        | 1 – Pair Ste | eel lower mount brackets                                         | page for photos of all |  |
| 0                                                        | 1 – Bolt Ki  | t                                                                | mounts                 |  |
| 0                                                        | 1 - LED E    | CB indicator / park light kit (IC                                | CLED100)               |  |
| 0                                                        | 1 - ECB IN   | NDI/PARK wiring harness kit(l                                    | C11CAP5ECB100H)        |  |
| O = 1 - 35 watt Fog light kit (IC10035ECB)               |              |                                                                  |                        |  |
| O 1 – ECB parking / fog light harness (IC11CAP51004ECBH) |              |                                                                  |                        |  |
| O 2 – Fog light surrounds                                |              |                                                                  |                        |  |
| O 1 – 2500mm length 6mm clip lock                        |              |                                                                  |                        |  |
| O 2 – ECB Overriders – <b>Fitted to Bar</b>              |              |                                                                  |                        |  |
| 0                                                        | 2-6mm A      | ir Vents – <b>Fitted to Bar</b>                                  |                        |  |
| 0                                                        | 3-3mm A      | ir Vents – <b>Fitted to Bar</b>                                  |                        |  |
| STO<br>All parts                                         | If NO        | s product "the best it can  fix before continuing  completed by: | be" Yes/               |  |
| Nut and bolts:Date/                                      |              | Date//                                                           |                        |  |
| Ord                                                      | ler control: |                                                                  | Date//                 |  |
| Final wrap check:Date/                                   |              |                                                                  |                        |  |