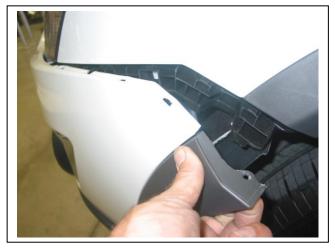

**Figure 1:** Carefully pull out side of bumper, unclipping from guard clips.

**Figure 3:** Remove two bolts from crash can to chassis rail.

**Figure 2:** Remove four bolts (per side) from front of chassis rail.