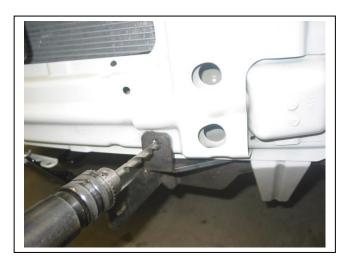

- 1. Remove eleven PK plastic clips from radiator support panel trim, remove trim.
- 2. Remove seven 7mm head screws from inner wheel liner (per side), and three 12mm head bolts from underside of bumper. Unplug fog light / parking sensor (if fitted) harness from top of passenger's side chassis rail. Carefully pull out on rear wing of bumper to unclip top edge of bumper from plastic and remove bumper. **See figure 1.**
- 3. Remove four 12mm head bolts from end of each crash can. See figure 2.
- 4. Remove headlights from vehicle. Three 10mm head bolts (per side).
- 5. Remove black plastic air duct (three plastic push / pull clips) from right hand side of headlight.
- 6. Remove two 12mm head bolts from inside of crash can (per side). **See figure 3.**
- 7. Fit ECB steel support bracket (supplied) on the inside of each crash can. Slide down inside of crash can between crash can and radiator. Wide end of mount to front of vehicle. Install using two M8 x 30 bolts, flat washers and spring washers (per side) (supplied). **See figure 4. Tighten all bolts.**
- 8. Pull out lower radiator support and slide ECB steel mounting brackets (supplied) into correct position. Fit using two M8 x 30 bolts, spring washers and flat washers (per side) (supplied) in outer holes. Align mounts centrally to vehicle, ensuring outside measurement of alloy mounts fits inside inner measurement of steel mounts. **Tighten all bolts.**
- 9. Using ECB steel mounting brackets as a guide, drill 10mm hole into lower radiator support. Blow filings clear and treat all exposed metal with a rust inhibitor. See figure 5. Install one 3/8 x 1 ½ bolt and washer on wire (per side) into lower hole. Do not install washers and nuts at this time. Trim wire so it does not rub.
- 10. Place ECB steel outer mounting bracket with welded spacer tubes (supplied) on outside of radiator support with spacer tubes protruding into bolt holes in front of radiator support. **See figure 6.** Fit using two M8 x 120mm bolt, spring washers, flat washers with 3/8 flat washers (supplied) into captive nuts. Make sure mounts are parallel and vertical. **See figure 7. Tighten all bolts**.
- 11. Using ECB steel outer mounting bracket as a guide, drill two 10mm holes through radiator support in line with holes in steel upper mount. See figure 8. Blow filings clear and treat all exposed metal with a rust inhibitor. Install two 3/8 x 1 ½ bolts, flat washers, spring washers and nuts (supplied). Ensure all bolts are tight.
- 12. On drivers side of vehicle, ensure oil cooler lines do <u>not</u> rub on ECB steel mounting brackets. **See figure 9.** Bend slightly if required. Slide 100mm piece of convoluted tubing (supplied) over oil cooler lines for added protection.

**Figure 1:** Carefully pull out side of bumper, unclipping from guard clips.

**Figure 3:** Remove two bolts from crash can to chassis rail.

**Figure 2:** Remove four bolts (per side) from front of chassis rail.