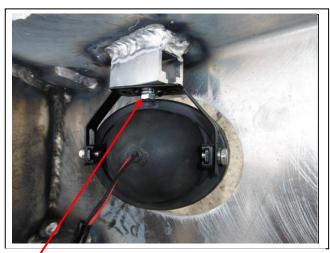

- 1. Remove eleven PK plastic clips from radiator support panel trim, remove trim.
- 2. Remove seven 7mm head screws from inner wheel liner (per side), and three 12mm head bolts from underside of bumper. Unplug fog light / parking sensor (if fitted) harness from top of passenger's side chassis rail. Carefully pull out on rear wing of bumper to unclip top edge of bumper from plastic and remove bumper. **See figure 1.**
- 3. Remove four 12mm head bolts from end of each crash can. See figure 2.
- 4. Remove headlights from vehicle. Three 10mm head bolts (per side).
- 5. Remove black plastic air duct (three plastic push / pull clips) from right hand side of headlight.
- 6. Remove two 12mm head bolts from inside of crash can (per side). **See figure 3.**
- 7. Fit ECB steel support bracket (supplied) on the inside of each crash can. Slide down inside of crash can between crash can and radiator. Wide end of mount to front of vehicle. Install using two M8 x 30 bolts, flat washers and spring washers (per side) (supplied). **See figure 4. Tighten all bolts.**
- 8. Pull out lower radiator support and slide ECB steel mounting brackets (supplied) into correct position. Fit using two M8 x 30 bolts, spring washers and flat washers (per side) (supplied) in outer holes. Align mounts centrally to vehicle, ensuring outside measurement of alloy mounts fits inside inner measurement of steel mounts. **Tighten all bolts.**
- 9. Using ECB steel mounting brackets as a guide, drill 10mm hole into lower radiator support. Blow filings clear and treat all exposed metal with a rust inhibitor. See figure 5. Install one 3/8 x 1 ½ bolt and washer on wire (per side) into lower hole. Do not install washers and nuts at this time. Trim wire so it does not rub.
- 10. Place ECB steel outer mounting bracket with welded spacer tubes (supplied) on outside of radiator support with spacer tubes protruding into bolt holes in front of radiator support. **See figure 6.** Fit using two M8 x 120mm bolt, spring washers, flat washers with 3/8 flat washers (supplied) into captive nuts. Make sure mounts are parallel and vertical. **See figure 7. Tighten all bolts**.
- 11. Using ECB steel outer mounting bracket as a guide, drill two 10mm holes through radiator support in line with holes in steel upper mount. See figure 8. Blow filings clear and treat all exposed metal with a rust inhibitor. Install two 3/8 x 1 ½ bolts, flat washers, spring washers and nuts (supplied). Ensure all bolts are tight.
- 12. On drivers side of vehicle, ensure oil cooler lines do <u>not</u> rub on ECB steel mounting brackets. **See figure 9.** Bend slightly if required. Slide 100mm piece of convoluted tubing (supplied) over oil cooler lines for added protection.