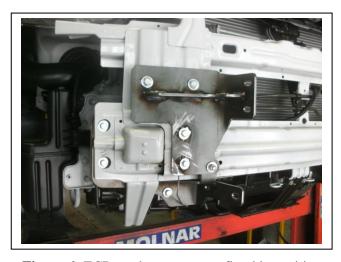

- 1. Remove eleven PK plastic clips from radiator support panel trim, remove trim.
- 2. Remove seven 7mm head screws from inner wheel liner (per side), and three 12mm head bolts from underside of bumper. Unplug fog light / parking sensor (if fitted) harness from top of passenger's side chassis rail. Carefully pull out on rear wing of bumper to unclip top edge of bumper from plastic and remove bumper. **See figure 1.**
- 3. Remove four 12mm head bolts from end of each crash can. See figure 2.
- 4. Remove headlights from vehicle. Three 10mm head bolts (per side).
- 5. Remove black plastic air duct (three plastic push / pull clips) from right hand side of headlight.
- 6. Remove two 12mm head bolts from inside of crash can (per side). **See figure 3.**
- 7. Fit ECB steel support bracket (supplied) on the inside of each crash can. Slide down inside of crash can between crash can and radiator. Wide end of mount to front of vehicle. Install using two M8 x 30 bolts, flat washers and spring washers (per side) (supplied). **See figure 4. Tighten all bolts.**
- 8. Pull out lower radiator support and slide ECB steel mounting brackets (supplied) into correct position. Fit using two M8 x 30 bolts, spring washers and flat washers (per side) (supplied) in outer holes. Align mounts centrally to vehicle, ensuring outside measurement of alloy mounts fits inside inner measurement of steel mounts. **Tighten all bolts.**
- 9. Using ECB steel mounting brackets as a guide, drill 10mm hole into lower radiator support. Blow filings clear and treat all exposed metal with a rust inhibitor. See figure 5. Install one 3/8 x 1 ½ bolt and washer on wire (per side) into lower hole. Do not install washers and nuts at this time. Trim wire so it does not rub.
- 10. Place ECB steel outer mounting bracket with welded spacer tubes (supplied) on outside of radiator support with spacer tubes protruding into bolt holes in front of radiator support. **See figure 6.** Fit using two M8 x 120mm bolt, spring washers, flat washers with 3/8 flat washers (supplied) into captive nuts. Make sure mounts are parallel and vertical. **See figure 7. Tighten all bolts**.
- 11. Using ECB steel outer mounting bracket as a guide, drill two 10mm holes through radiator support in line with holes in steel upper mount. See figure 8. Blow filings clear and treat all exposed metal with a rust inhibitor. Install two 3/8 x 1 ½ bolts, flat washers, spring washers and nuts (supplied). Ensure all bolts are tight.
- 12. On drivers side of vehicle, ensure oil cooler lines do <u>not</u> rub on ECB steel mounting brackets. **See figure 9.** Bend slightly if required. Slide 100mm piece of convoluted tubing (supplied) over oil cooler lines for added protection.

29 Snook St

**Figure 5:** Drill hole to 10mm

Figure 7: Squaring mounts

**Figure 9:** Oil coolers must not rub on ECB steel mounts.

**Figure 6:** ECB steel upper mount fitted in position on vehicle.

Figure 8: Drill top two holes to 10mm