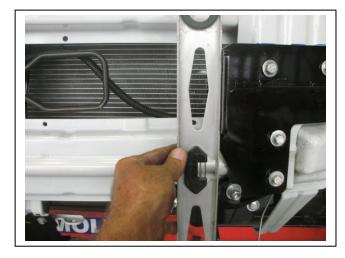

- 1. Remove eleven PK plastic clips from radiator support panel trim, remove trim.
- 2. Remove seven 7mm head screws from inner wheel liner (per side), and three 12mm head bolts from underside of bumper. Unplug fog light / parking sensor (if fitted) harness from top of passenger's side chassis rail. Carefully pull out on rear wing of bumper to unclip top edge of bumper from plastic and remove bumper. **See figure 1.**
- 3. Remove four 12mm head bolts from end of each crash can. See figure 2.
- 4. Remove headlights from vehicle. Three 10mm head bolts (per side).
- 5. Remove black plastic air duct (three plastic push / pull clips) from right hand side of headlight.
- 6. Remove two 12mm head bolts from inside of crash can (per side). **See figure 3.**
- 7. Fit ECB steel support bracket (supplied) on the inside of each crash can. Slide down inside of crash can between crash can and radiator. Wide end of mount to front of vehicle. Install using two M8 x 30 bolts, flat washers and spring washers (per side) (supplied). **See figure 4. Tighten all bolts.**
- 8. Pull out lower radiator support and slide ECB steel mounting brackets (supplied) into correct position. Fit using two M8 x 30 bolts, spring washers and flat washers (per side) (supplied) in outer holes. Align mounts centrally to vehicle, ensuring outside measurement of alloy mounts fits inside inner measurement of steel mounts. **Tighten all bolts.**
- 9. Using ECB steel mounting brackets as a guide, drill 10mm hole into lower radiator support. Blow filings clear and treat all exposed metal with a rust inhibitor. See figure 5. Install one 3/8 x 1 ½ bolt and washer on wire (per side) into lower hole. Do not install washers and nuts at this time. Trim wire so it does not rub.
- 10. Place ECB steel outer mounting bracket with welded spacer tubes (supplied) on outside of radiator support with spacer tubes protruding into bolt holes in front of radiator support. **See figure 6.** Fit using two M8 x 120mm bolt, spring washers, flat washers with 3/8 flat washers (supplied) into captive nuts. Make sure mounts are parallel and vertical. **See figure 7. Tighten all bolts**.
- 11. Using ECB steel outer mounting bracket as a guide, drill two 10mm holes through radiator support in line with holes in steel upper mount. See figure 8. Blow filings clear and treat all exposed metal with a rust inhibitor. Install two 3/8 x 1 ½ bolts, flat washers, spring washers and nuts (supplied). Ensure all bolts are tight.
- 12. On drivers side of vehicle, ensure oil cooler lines do <u>not</u> rub on ECB steel mounting brackets. **See figure 9.** Bend slightly if required. Slide 100mm piece of convoluted tubing (supplied) over oil cooler lines for added protection.

**Figure 4:** Slide brace mount into position. Passengers side shown.

Tel: 07 3897 5700 Fax: 07 3283 1168 ecb@ecb.com.au www.ecb.com.au Clontarf QLD 4019 Australia Po Box 122 Margate QLD 4019 Australia