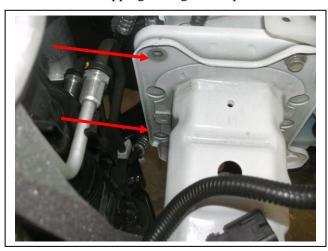

29 Snook St

**Figure 5:** Drill hole to 10mm

Figure 7: Squaring mounts

**Figure 9:** Oil coolers must not rub on ECB steel mounts.

**Figure 6:** ECB steel upper mount fitted in position on vehicle.

Figure 8: Drill top two holes to 10mm