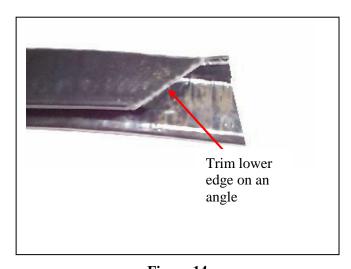

Tel: 07 3897 5700 Fax: 07 3283 1168 ecb@ecb.com.au www.ecb.com.au 29 Snook St Clontarf QLD 4019 Australia Po Box 122 Margate QLD 4019 Australia

- 13. Remove lower polystyrene bumper support, lower grille, parking sensors (if fitted), fog lights (if fitted) and wiring harness from rear of plastic bumper.
- 14. Attach original equipment parking sensor harness to ECB fog light wiring harness
- 15. If this is a parking sensor model, feed original equipment wiring harness and ECB fog light wiring harness through ECB Protection Bar from passenger's side of vehicle. Fit parking sensors by placing sensor front face (with silicon ring) into hole and gently turning into attachment bracket. **See figure 10.** Fit 150mm zip tie through hole in bracket, diagonally around parking sensor. Tighten gently. **Caution:** Over tightening may damage sensor.
- 16. Fit ECB LED indicator / park lights into protection bar as per instructions supplied with the LED indicator kit. **NOTE:** Ensure park light is to outside. **See figure 11.**
- 17. Attach ECB fog light bracket only to protection bar. Place M6 x 20 bolts, spring washers (supplied) through light mount from inside and attach nut to top. Slide assembly into light mount in Protection bar and centralize light to hole. **TIGHTEN FIRM ONLY. See figure 12.** Connect fog lights to ECB fog light wiring harness.
- 18. Attach ECB fog light harness and parking sensor harness to lower leg of channel using zip ties (supplied).
- 19. Refit front bumper in the reverse of steps one and two.
- 20. Attach 6mm clip lock trim (supplied) to top of ECB protection bar. **NOTE**: Trim off lower edge on an angle so trim will sit flush with end of protection bar. **See figures 13, 14 and 15.**
- 21. Fit ECB protection bar to ECB steel mounting brackets using three 3/8 x 1 ½ bolts, flat washers, spring washers and nuts. **Finger tighten only.** On fitment, route wiring harness through fog light hole in plastic bumper and connect to the connector on top of passengers crash can.
- 22. Align ECB protection bar to vehicle. **See figures 16 and 17.** Access top bolts through fog light holes and lower bolts from underside of vehicle. **Tighten all bolts.**
- 23. Install ECB quick click wiring harnesses (supplied) between disconnected harness and indicator / park lights on vehicle. Feed wiring through fog light holes in plastic bumper. Refit headlights to vehicle. Connect to ECB Indicator / park lights in ECB protection bar.
- 24. Connect and install fog lights to ECB protection bar. Aim straight to front of vehicle and angle slightly down.
- 25. Check all lights for correct operation. Should vehicle not have parking sensors, carefully install black plugs (supplied) into sensor holes.