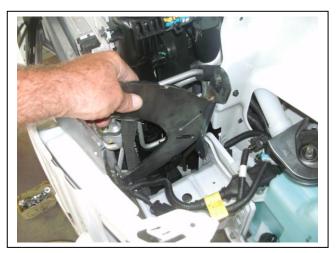

**Figure 1:** Carefully pull out side of bumper, unclipping from guard clips.

**Figure 3:** Remove two bolts from crash can to chassis rail.

**Figure 2:** Remove four bolts (per side) from front of chassis rail.