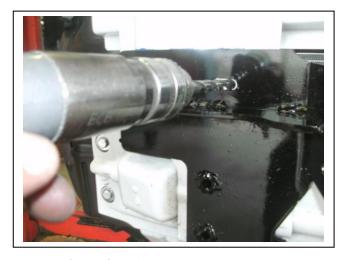

- 1. Remove eleven PK plastic clips from radiator support panel trim, remove trim.
- 2. Remove seven 7mm head screws from inner wheel liner (per side), and three 12mm head bolts from underside of bumper. Unplug fog light / parking sensor (if fitted) harness from top of passenger's side chassis rail. Carefully pull out on rear wing of bumper to unclip top edge of bumper from plastic and remove bumper. **See figure 1.**
- 3. Remove four 12mm head bolts from end of each crash can. See figure 2.
- 4. Remove headlights from vehicle. Three 10mm head bolts (per side).
- 5. Remove black plastic air duct (three plastic push / pull clips) from right hand side of headlight.
- 6. Remove two 12mm head bolts from inside of crash can (per side). **See figure 3.**
- 7. Fit ECB steel support bracket (supplied) on the inside of each crash can. Slide down inside of crash can between crash can and radiator. Wide end of mount to front of vehicle. Install using two M8 x 30 bolts, flat washers and spring washers (per side) (supplied). **See figure 4. Tighten all bolts.**
- 8. Pull out lower radiator support and slide ECB steel mounting brackets (supplied) into correct position. Fit using two M8 x 30 bolts, spring washers and flat washers (per side) (supplied) in outer holes. Align mounts centrally to vehicle, ensuring outside measurement of alloy mounts fits inside inner measurement of steel mounts. **Tighten all bolts.**
- 9. Using ECB steel mounting brackets as a guide, drill 10mm hole into lower radiator support. Blow filings clear and treat all exposed metal with a rust inhibitor. See figure 5. Install one 3/8 x 1 ½ bolt and washer on wire (per side) into lower hole. Do not install washers and nuts at this time. Trim wire so it does not rub.
- 10. Place ECB steel outer mounting bracket with welded spacer tubes (supplied) on outside of radiator support with spacer tubes protruding into bolt holes in front of radiator support. **See figure 6.** Fit using two M8 x 120mm bolt, spring washers, flat washers with 3/8 flat washers (supplied) into captive nuts. Make sure mounts are parallel and vertical. **See figure 7. Tighten all bolts**.
- 11. Using ECB steel outer mounting bracket as a guide, drill two 10mm holes through radiator support in line with holes in steel upper mount. See figure 8. Blow filings clear and treat all exposed metal with a rust inhibitor. Install two 3/8 x 1 ½ bolts, flat washers, spring washers and nuts (supplied). Ensure all bolts are tight.
- 12. On drivers side of vehicle, ensure oil cooler lines do <u>not</u> rub on ECB steel mounting brackets. **See figure 9.** Bend slightly if required. Slide 100mm piece of convoluted tubing (supplied) over oil cooler lines for added protection.