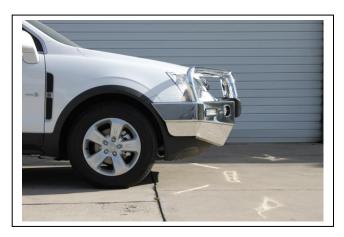

# HOLDEN CAPTIVA 5 (2-11 on) BIG TUBE BAR (WITH FOG LIGHTS) VEHICLE FRONTAL PROTECTION SYSTEM (VFPS) FOR AIR BAG & ADR COMPLIANT VEHICLES

Check installation hardware before commencing.

**NOTE:** If vehicle does not have original fog lights, an aftermarket wiring harness will need to be installed. If vehicle does not have original equipment parking sensors, black plugs are supplied to fill holes in front of ECB protection bar.

- 1. Remove eleven PK plastic clips from radiator support panel trim, remove trim.
- 2. Remove seven 7mm head screws from inner wheel liner (per side), and three 12mm head bolts from underside of bumper. Unplug fog light / parking sensor (if fitted) harness from top of passenger's side chassis rail. Carefully pull out on rear wing of bumper to unclip top edge of bumper from plastic and remove bumper. **See figure 1.**
- 3. Remove four 12mm head bolts from end of each crash can. See figure 2.
- 4. Remove headlights from vehicle. Three 10mm head bolts (per side).
- 5. Remove black plastic air duct (three plastic push / pull clips) from right hand side of headlight.
- 6. Remove two 12mm head bolts from inside of crash can (per side). **See figure 3.**
- 7. Fit ECB steel support bracket (supplied) on the inside of each crash can. Slide down inside of crash can between crash can and radiator. Wide end of mount to front of vehicle. Install using two M8 x 30 bolts, flat washers and spring washers (per side) (supplied). **See figure 4. Tighten all bolts.**
- 8. Pull out lower radiator support and slide ECB steel mounting brackets (supplied) into correct position. Fit using two M8 x 30 bolts, spring washers and flat washers (per side) (supplied) in outer holes. Align mounts centrally to vehicle, ensuring outside measurement of alloy mounts fits inside inner measurement of steel mounts. **Tighten all bolts.**
- 9. Using ECB steel mounting brackets as a guide, drill 10mm hole into lower radiator support. Blow filings clear and treat all exposed metal with a rust inhibitor. See figure 5. Install one 3/8 x 1 ½ bolt and washer on wire (per side) into lower hole. Do not install washers and nuts at this time. Trim wire so it does not rub.
- 10. Place ECB steel outer mounting bracket with welded spacer tubes (supplied) on outside of radiator support with spacer tubes protruding into bolt holes in front of radiator support. **See figure 6.** Fit using two M8 x 120mm bolt, spring washers, flat washers with 3/8 flat washers (supplied) into captive nuts. Make sure mounts are parallel and vertical. **See figure 7. Tighten all bolts**.
- 11. Using ECB steel outer mounting bracket as a guide, drill two 10mm holes through radiator support in line with holes in steel upper mount. See figure 8. Blow filings clear and treat all exposed metal with a rust inhibitor. Install two 3/8 x 1 ½ bolts, flat washers, spring washers and nuts (supplied). Ensure all bolts are tight.
- 12. On drivers side of vehicle, ensure oil cooler lines do <u>not</u> rub on ECB steel mounting brackets. **See figure 9.** Bend slightly if required. Slide 100mm piece of convoluted tubing (supplied) over oil cooler lines for added protection.