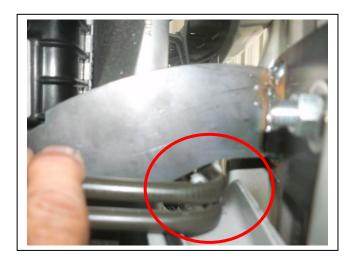

- 1. Remove eleven PK plastic clips from radiator support panel trim, remove trim.
- 2. Remove seven 7mm head screws from inner wheel liner (per side), and three 12mm head bolts from underside of bumper. Unplug fog light / parking sensor (if fitted) harness from top of passenger's side chassis rail. Carefully pull out on rear wing of bumper to unclip top edge of bumper from plastic and remove bumper. **See figure 1.**
- 3. Remove four 12mm head bolts from end of each crash can. See figure 2.
- 4. Remove headlights from vehicle. Three 10mm head bolts (per side).
- 5. Remove black plastic air duct (three plastic push / pull clips) from right hand side of headlight.
- 6. Remove two 12mm head bolts from inside of crash can (per side). **See figure 3.**
- 7. Fit ECB steel support bracket (supplied) on the inside of each crash can. Slide down inside of crash can between crash can and radiator. Wide end of mount to front of vehicle. Install using two M8 x 30 bolts, flat washers and spring washers (per side) (supplied). **See figure 4. Tighten all bolts.**
- 8. Pull out lower radiator support and slide ECB steel mounting brackets (supplied) into correct position. Fit using two M8 x 30 bolts, spring washers and flat washers (per side) (supplied) in outer holes. Align mounts centrally to vehicle, ensuring outside measurement of alloy mounts fits inside inner measurement of steel mounts. **Tighten all bolts.**
- 9. Using ECB steel mounting brackets as a guide, drill 10mm hole into lower radiator support. Blow filings clear and treat all exposed metal with a rust inhibitor. See figure 5. Install one 3/8 x 1 ½ bolt and washer on wire (per side) into lower hole. Do not install washers and nuts at this time. Trim wire so it does not rub.
- 10. Place ECB steel outer mounting bracket with welded spacer tubes (supplied) on outside of radiator support with spacer tubes protruding into bolt holes in front of radiator support. **See figure 6.** Fit using two M8 x 120mm bolt, spring washers, flat washers with 3/8 flat washers (supplied) into captive nuts. Make sure mounts are parallel and vertical. **See figure 7. Tighten all bolts**.
- 11. Using ECB steel outer mounting bracket as a guide, drill two 10mm holes through radiator support in line with holes in steel upper mount. See figure 8. Blow filings clear and treat all exposed metal with a rust inhibitor. Install two 3/8 x 1 ½ bolts, flat washers, spring washers and nuts (supplied). Ensure all bolts are tight.
- 12. On drivers side of vehicle, ensure oil cooler lines do <u>not</u> rub on ECB steel mounting brackets. **See figure 9.** Bend slightly if required. Slide 100mm piece of convoluted tubing (supplied) over oil cooler lines for added protection.

29 Snook St

**Figure 5:** Drill hole to 10mm

Figure 7: Squaring mounts

**Figure 9:** Oil coolers must not rub on ECB steel mounts.

**Figure 6:** ECB steel upper mount fitted in position on vehicle.

Figure 8: Drill top two holes to 10mm