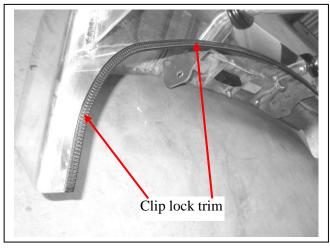

Tel: 07 3897 5700 Fax: 07 3283 1168 ecb@ecb.com.au www.ecb.com.au 29 Snook St Clontarf QLD 4019 Australia Po Box 122 Margate QLD 4019 Australia

- 13. Remove lower polystyrene bumper support, lower grille, parking sensors (if fitted), fog lights (if fitted) and wiring harness from rear of plastic bumper.
- 14. Attach original equipment parking sensor harness to ECB fog light wiring harness
- 15. If this is a parking sensor model, feed original equipment wiring harness and ECB fog light wiring harness through ECB Protection Bar from passenger's side of vehicle. Fit parking sensors by placing sensor front face (with silicon ring) into hole and gently turning into attachment bracket. **See figure 10.** Fit 150mm zip tie through hole in bracket, diagonally around parking sensor. Tighten gently. **Caution:** Over tightening may damage sensor.
- 16. Fit ECB LED indicator / park lights into protection bar as per instructions supplied with the LED indicator kit. **NOTE:** Ensure park light is to outside. **See figure 11.**
- 17. Attach ECB fog light bracket only to protection bar. Place M6 x 20 bolts, spring washers (supplied) through light mount from inside and attach nut to top. Slide assembly into light mount in Protection bar and centralize light to hole. **TIGHTEN FIRM ONLY. See figure 12.** Connect fog lights to ECB fog light wiring harness.
- 18. Attach ECB fog light harness and parking sensor harness to lower leg of channel using zip ties (supplied).
- 19. Refit front bumper in the reverse of steps one and two.
- 20. Attach 6mm clip lock trim (supplied) to top of ECB protection bar. **NOTE**: Trim off lower edge on an angle so trim will sit flush with end of protection bar. **See figures 13, 14 and 15.**
- 21. Fit ECB protection bar to ECB steel mounting brackets using three 3/8 x 1 ½ bolts, flat washers, spring washers and nuts. **Finger tighten only.** On fitment, route wiring harness through fog light hole in plastic bumper and connect to the connector on top of passengers crash can.
- 22. Align ECB protection bar to vehicle. **See figures 16 and 17.** Access top bolts through fog light holes and lower bolts from underside of vehicle. **Tighten all bolts.**
- 23. Install ECB quick click wiring harnesses (supplied) between disconnected harness and indicator / park lights on vehicle. Feed wiring through fog light holes in plastic bumper. Refit headlights to vehicle. Connect to ECB Indicator / park lights in ECB protection bar.
- 24. Connect and install fog lights to ECB protection bar. Aim straight to front of vehicle and angle slightly down.
- 25. Check all lights for correct operation. Should vehicle not have parking sensors, carefully install black plugs (supplied) into sensor holes.