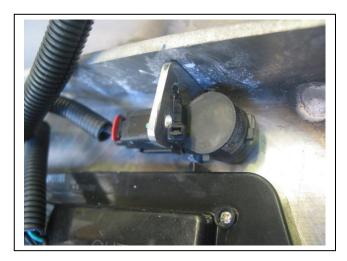

Tel: 07 3897 5700 Fax: 07 3283 1168 ecb@ecb.com.au www.ecb.com.au 29 Snook St Clontarf QLD 4019 Australia Po Box 122 Margate QLD 4019 Australia

- 13. Remove lower polystyrene bumper support, lower grille, parking sensors (if fitted), fog lights (if fitted) and wiring harness from rear of plastic bumper.
- 14. Attach original equipment parking sensor harness to ECB fog light wiring harness
- 15. If this is a parking sensor model, feed original equipment wiring harness and ECB fog light wiring harness through ECB Protection Bar from passenger's side of vehicle. Fit parking sensors by placing sensor front face (with silicon ring) into hole and gently turning into attachment bracket. **See figure 10.** Fit 150mm zip tie through hole in bracket, diagonally around parking sensor. Tighten gently. **Caution:** Over tightening may damage sensor.
- 16. Fit ECB LED indicator / park lights into protection bar as per instructions supplied with the LED indicator kit. **NOTE:** Ensure park light is to outside. **See figure 11.**
- 17. Attach ECB fog light bracket only to protection bar. Place M6 x 20 bolts, spring washers (supplied) through light mount from inside and attach nut to top. Slide assembly into light mount in Protection bar and centralize light to hole. **TIGHTEN FIRM ONLY. See figure 12.** Connect fog lights to ECB fog light wiring harness.
- 18. Attach ECB fog light harness and parking sensor harness to lower leg of channel using zip ties (supplied).
- 19. Refit front bumper in the reverse of steps one and two.
- 20. Attach 6mm clip lock trim (supplied) to top of ECB protection bar. **NOTE**: Trim off lower edge on an angle so trim will sit flush with end of protection bar. **See figures 13, 14 and 15.**
- 21. Fit ECB protection bar to ECB steel mounting brackets using three 3/8 x 1 ½ bolts, flat washers, spring washers and nuts. **Finger tighten only.** On fitment, route wiring harness through fog light hole in plastic bumper and connect to the connector on top of passengers crash can.
- 22. Align ECB protection bar to vehicle. **See figures 16 and 17.** Access top bolts through fog light holes and lower bolts from underside of vehicle. **Tighten all bolts.**
- 23. Install ECB quick click wiring harnesses (supplied) between disconnected harness and indicator / park lights on vehicle. Feed wiring through fog light holes in plastic bumper. Refit headlights to vehicle. Connect to ECB Indicator / park lights in ECB protection bar.
- 24. Connect and install fog lights to ECB protection bar. Aim straight to front of vehicle and angle slightly down.
- 25. Check all lights for correct operation. Should vehicle not have parking sensors, carefully install black plugs (supplied) into sensor holes.