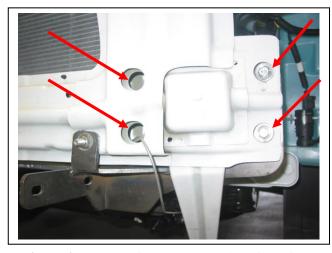

29 Snook St

**Figure 5:** Drill hole to 10mm

Figure 7: Squaring mounts

**Figure 9:** Oil coolers must not rub on ECB steel mounts.

**Figure 6:** ECB steel upper mount fitted in position on vehicle.

Figure 8: Drill top two holes to 10mm