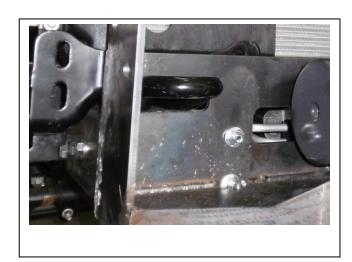

- 1. Remove plastic covers from area around tow hooks to access bolts.
- 2. Remove four 18mm head bumper bar bolts from front of chassis per side, **see figure 1.** Remove two 13mm head bolts from bumper stay per side at chassis rail end. Unplug fog lights if required and unplug wiring loom from left hand side chassis rail under radiator. Remove bumper.
- 3. Remove four 18mm head bolts from tow hook per side.
- 4. Remove two 18 mm head bolts from under run brackets per side.
- 5. Move support brace on winch to rear (if necessary for your winch). See figure 2.
- 6. Fit fairlead roller to front of ECB winch frame using bolts supplied with winch. Finger tighten only.
- 7. Install winch into ECB winch frame (supplied) using bolts supplied with winch. Attach control box mount to winch frame using two M10 x 35 bolts, flat washers, spring washers and nuts (supplied). Attach control box to mount with bolts as per instructions supplied with winch.
- 8. Install ECB right angle steel mount (supplied) to inside of chassis rail **finger tighten only** using two M12 x 40 bolts, flat washers, spring washers and nuts (per side) (supplied). **See figure 3.**
- 9. Place tow hooks into holes in winch frame as shown in **Figure 4.** Fit winch frame onto chassis rails and fix with three M12 x 40 bolts, flat washers, spring washers and nuts (supplied) on outside of winch frame per side. Fit two M12 x 40 bolts, flat washers, spring washers and nuts (per side) (supplied) into inside chassis mount holes. Use original bolts for tow hooks. **Tighten all bolts.**
- 10. Wire winch as per winch instructions.
- 11. Remove wiring harness from rear of bumper. Install harness to rear of Protection bar using Zip ties supplied. NOTE: the harness needs to run under the outer holes in the channel for tow hooks and above the centre hole for the winch cradle. **See figure 5.** Attach ECB fog lights to protection bar. Use M6 x 20 bolts and washers (supplied) with M6 nuts on wire (supplied). **TIGHTEN FIRM ONLY. See figure. 5.**
- 12. Fit ECB LED indicator / park lights into protection bar as per instructions supplied with the LED indicator kit. **NOTE: Ensure park light is to outside. See figure 6.**
- 13. Splice ECB fog light wiring harness into fog light harness on vehicle using cable locks supplied. Ensure harness is clear of sharp edges and moving parts. **See figure 7.**

Figure 2

Figure 3:

Figure 4:

**Figure 5:** Note wiring on top at winch hole and under on tow point holes

Figure 6

Tel: 07 3897 5700 Fax: 07 3283 1168

ecb@ecb.com.au www.ecb.com.au

29 Snook St Clontarf QLD 4019 Australia Po Box 122 Margate QLD 4019 Australia