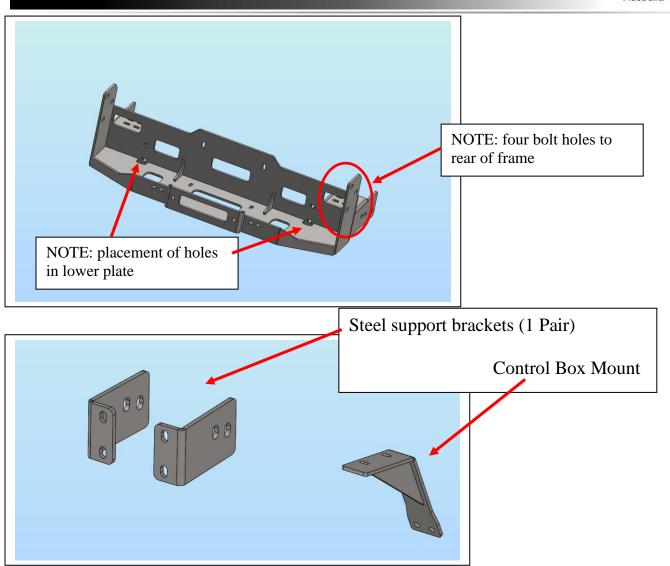

#### **FITTING KIT**

| 1 – Steel Winch frame                              | 2 – M6 x 20 bolts                                    |
|----------------------------------------------------|------------------------------------------------------|
| 1 – Pair Steel support mounts                      | 3 – M6 x 25 bolts                                    |
| 1 – Control box mount                              | 6 – M6 flat washers                                  |
| 1 – Underbelly plate                               | 2 – M6 spring washers                                |
| 20 – M12 x 1.75 x 40 Bolts                         | 3 – M6 nyloc nuts                                    |
| 40 – M12 Flat washers                              | 2 – M6 nuts                                          |
| 20 – M12 Spring washers                            | 1 – ECB LED Indicator / Park light kit (ICLED104ECB) |
| 20 – M12 x 1.75 Nuts                               | 10 – Cable locks                                     |
| 4 – M10 x 1.5 x 35 Bolts                           | 1 – ECB Fog light kit                                |
| 2 – M10 x 1.5 x 35 bolts and washers on 300mm wire | 4 – Fog light surrounds                              |
| 10 – M10 Flat washers                              | 1 – Length 6mm clip lock trim 2500 long              |
| 6 – M10 Spring washers                             | 1 – Length 6mm clip lock trim 650 long               |
| 6 – M10 x 1.5 nuts                                 | 10 – 300mm Zip ties                                  |