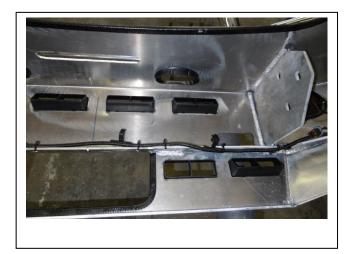

- 1. Remove plastic covers from area around tow hooks to access bolts.
- 2. Remove four 18mm head bumper bar bolts from front of chassis per side, **see figure 1.** Remove two 13mm head bolts from bumper stay per side at chassis rail end. Unplug fog lights if required and unplug wiring loom from left hand side chassis rail under radiator. Remove bumper.
- 3. Remove four 18mm head bolts from tow hook per side.
- 4. Remove two 18 mm head bolts from under run brackets per side.
- 5. Move support brace on winch to rear (if necessary for your winch). See figure 2.
- 6. Fit fairlead roller to front of ECB winch frame using bolts supplied with winch. Finger tighten only.
- 7. Install winch into ECB winch frame (supplied) using bolts supplied with winch. Attach control box mount to winch frame using two M10 x 35 bolts, flat washers, spring washers and nuts (supplied). Attach control box to mount with bolts as per instructions supplied with winch.
- 8. Install ECB right angle steel mount (supplied) to inside of chassis rail **finger tighten only** using two M12 x 40 bolts, flat washers, spring washers and nuts (per side) (supplied). **See figure 3.**
- 9. Place tow hooks into holes in winch frame as shown in **Figure 4.** Fit winch frame onto chassis rails and fix with three M12 x 40 bolts, flat washers, spring washers and nuts (supplied) on outside of winch frame per side. Fit two M12 x 40 bolts, flat washers, spring washers and nuts (per side) (supplied) into inside chassis mount holes. Use original bolts for tow hooks. **Tighten all bolts.**
- 10. Wire winch as per winch instructions.
- 11. Remove wiring harness from rear of bumper. Install harness to rear of Protection bar using Zip ties supplied. NOTE: the harness needs to run under the outer holes in the channel for tow hooks and above the centre hole for the winch cradle. **See figure 5.** Attach ECB fog lights to protection bar. Use M6 x 20 bolts and washers (supplied) with M6 nuts on wire (supplied). **TIGHTEN FIRM ONLY. See figure. 5.**
- 12. Fit ECB LED indicator / park lights into protection bar as per instructions supplied with the LED indicator kit. **NOTE: Ensure park light is to outside. See figure 6.**
- 13. Splice ECB fog light wiring harness into fog light harness on vehicle using cable locks supplied. Ensure harness is clear of sharp edges and moving parts. **See figure 7.**