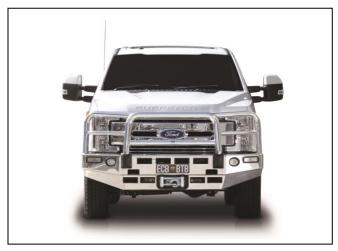

# FORD F250 SUPER DUTY 1/17 ON WINCH PROTECTION BAR (suits 16.5 Ti Warn winch) VEHICLE FRONTAL PROTECTION SYSTEM (VFPS) FOR AIR BAG & ADR COMPLIANT VEHICLES

Check installation hardware before commencing.