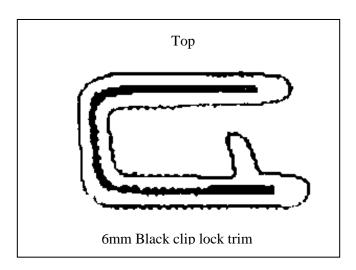

- 1. Remove plastic covers from area around tow hooks to access bolts.
- 2. Remove four 18mm head bumper bar bolts from front of chassis per side, **see figure 1.** Remove two 13mm head bolts from bumper stay per side at chassis rail end. Unplug fog lights if required and unplug wiring loom from left hand side chassis rail under radiator. Remove bumper.
- 3. Remove four 18mm head bolts from tow hook per side.
- 4. Remove two 18 mm head bolts from under run brackets per side.
- 5. Move support brace on winch to rear (if necessary for your winch). See figure 2.
- 6. Fit fairlead roller to front of ECB winch frame using bolts supplied with winch. Finger tighten only.
- 7. Install winch into ECB winch frame (supplied) using bolts supplied with winch. Attach control box mount to winch frame using two M10 x 35 bolts, flat washers, spring washers and nuts (supplied). Attach control box to mount with bolts as per instructions supplied with winch.
- 8. Install ECB right angle steel mount (supplied) to inside of chassis rail **finger tighten only** using two M12 x 40 bolts, flat washers, spring washers and nuts (per side) (supplied). **See figure 3.**
- 9. Place tow hooks into holes in winch frame as shown in **Figure 4.** Fit winch frame onto chassis rails and fix with three M12 x 40 bolts, flat washers, spring washers and nuts (supplied) on outside of winch frame per side. Fit two M12 x 40 bolts, flat washers, spring washers and nuts (per side) (supplied) into inside chassis mount holes. Use original bolts for tow hooks. **Tighten all bolts.**
- 10. Wire winch as per winch instructions.
- 11. Remove wiring harness from rear of bumper. Install harness to rear of Protection bar using Zip ties supplied. NOTE: the harness needs to run under the outer holes in the channel for tow hooks and above the centre hole for the winch cradle. **See figure 5.** Attach ECB fog lights to protection bar. Use M6 x 20 bolts and washers (supplied) with M6 nuts on wire (supplied). **TIGHTEN FIRM ONLY. See figure. 5.**
- 12. Fit ECB LED indicator / park lights into protection bar as per instructions supplied with the LED indicator kit. **NOTE: Ensure park light is to outside. See figure 6.**
- 13. Splice ECB fog light wiring harness into fog light harness on vehicle using cable locks supplied. Ensure harness is clear of sharp edges and moving parts. **See figure 7.**

M6 Bolt Figure 7:

Figure 8:

Figure 9

Figure 10

Figure 11: underbelly plate

Figure 12: Front view

Tel: 07 3897 5700 Fax: 07 3283 1168

ecb@ecb.com.au www.ecb.com.au