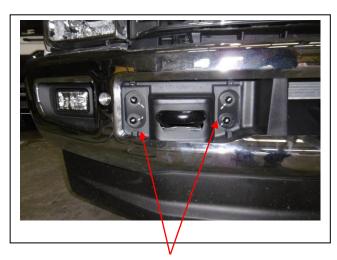

Tel: 07 3897 5700 Fax: 07 3283 1168

ecb@ecb.com.au www.ecb.com.au

29 Snook St Clontarf QLD 4019 Australia Po Box 122 Margate QLD 4019

Australia

Figure 1: Remove four 18mm head bolts per side.

Refit to rear of winch