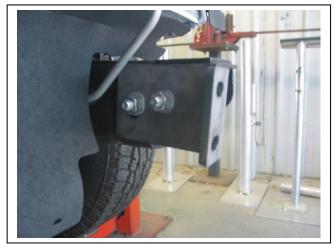

- 1. Remove plastic covers from area around tow hooks to access bolts.
- 2. Remove four 18mm head bumper bar bolts from front of chassis per side, **see figure 1.** Remove two 13mm head bolts from bumper stay per side at chassis rail end. Unplug fog lights if required and unplug wiring loom from left hand side chassis rail under radiator. Remove bumper.
- 3. Remove four 18mm head bolts from tow hook per side.
- 4. Remove two 18 mm head bolts from under run brackets per side.
- 5. Move support brace on winch to rear (if necessary for your winch). See figure 2.
- 6. Fit fairlead roller to front of ECB winch frame using bolts supplied with winch. Finger tighten only.
- 7. Install winch into ECB winch frame (supplied) using bolts supplied with winch. Attach control box mount to winch frame using two M10 x 35 bolts, flat washers, spring washers and nuts (supplied). Attach control box to mount with bolts as per instructions supplied with winch.
- 8. Install ECB right angle steel mount (supplied) to inside of chassis rail **finger tighten only** using two M12 x 40 bolts, flat washers, spring washers and nuts (per side) (supplied). **See figure 3.**
- 9. Place tow hooks into holes in winch frame as shown in **Figure 4.** Fit winch frame onto chassis rails and fix with three M12 x 40 bolts, flat washers, spring washers and nuts (supplied) on outside of winch frame per side. Fit two M12 x 40 bolts, flat washers, spring washers and nuts (per side) (supplied) into inside chassis mount holes. Use original bolts for tow hooks. **Tighten all bolts.**
- 10. Wire winch as per winch instructions.
- 11. Remove wiring harness from rear of bumper. Install harness to rear of Protection bar using Zip ties supplied. NOTE: the harness needs to run under the outer holes in the channel for tow hooks and above the centre hole for the winch cradle. **See figure 5.** Attach ECB fog lights to protection bar. Use M6 x 20 bolts and washers (supplied) with M6 nuts on wire (supplied). **TIGHTEN FIRM ONLY. See figure. 5.**
- 12. Fit ECB LED indicator / park lights into protection bar as per instructions supplied with the LED indicator kit. **NOTE: Ensure park light is to outside. See figure 6.**
- 13. Splice ECB fog light wiring harness into fog light harness on vehicle using cable locks supplied. Ensure harness is clear of sharp edges and moving parts. **See figure 7.**

Figure 2

Figure 3:

Figure 4:

**Figure 5:** Note wiring on top at winch hole and under on tow point holes

Figure 6

Tel: 07 3897 5700 Fax: 07 3283 1168

ecb@ecb.com.au www.ecb.com.au

29 Snook St Clontarf QLD 4019 Australia Po Box 122 Margate QLD 4019 Australia