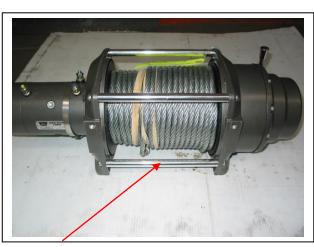

- 1. Remove plastic covers from area around tow hooks to access bolts.
- 2. Remove four 18mm head bumper bar bolts from front of chassis per side, **see figure 1.** Remove two 13mm head bolts from bumper stay per side at chassis rail end. Unplug fog lights if required and unplug wiring loom from left hand side chassis rail under radiator. Remove bumper.
- 3. Remove four 18mm head bolts from tow hook per side.
- 4. Remove two 18 mm head bolts from under run brackets per side.
- 5. Move support brace on winch to rear (if necessary for your winch). See figure 2.
- 6. Fit fairlead roller to front of ECB winch frame using bolts supplied with winch. Finger tighten only.
- 7. Install winch into ECB winch frame (supplied) using bolts supplied with winch. Attach control box mount to winch frame using two M10 x 35 bolts, flat washers, spring washers and nuts (supplied). Attach control box to mount with bolts as per instructions supplied with winch.
- 8. Install ECB right angle steel mount (supplied) to inside of chassis rail **finger tighten only** using two M12 x 40 bolts, flat washers, spring washers and nuts (per side) (supplied). **See figure 3.**
- 9. Place tow hooks into holes in winch frame as shown in **Figure 4.** Fit winch frame onto chassis rails and fix with three M12 x 40 bolts, flat washers, spring washers and nuts (supplied) on outside of winch frame per side. Fit two M12 x 40 bolts, flat washers, spring washers and nuts (per side) (supplied) into inside chassis mount holes. Use original bolts for tow hooks. **Tighten all bolts.**
- 10. Wire winch as per winch instructions.
- 11. Remove wiring harness from rear of bumper. Install harness to rear of Protection bar using Zip ties supplied. NOTE: the harness needs to run under the outer holes in the channel for tow hooks and above the centre hole for the winch cradle. **See figure 5.** Attach ECB fog lights to protection bar. Use M6 x 20 bolts and washers (supplied) with M6 nuts on wire (supplied). **TIGHTEN FIRM ONLY. See figure. 5.**
- 12. Fit ECB LED indicator / park lights into protection bar as per instructions supplied with the LED indicator kit. **NOTE: Ensure park light is to outside. See figure 6.**
- 13. Splice ECB fog light wiring harness into fog light harness on vehicle using cable locks supplied. Ensure harness is clear of sharp edges and moving parts. **See figure 7.**

Figure 2

Figure 3:

Figure 4:

**Figure 5:** Note wiring on top at winch hole and under on tow point holes

Figure 6

Tel: 07 3897 5700 Fax: 07 3283 1168

ecb@ecb.com.au www.ecb.com.au

29 Snook St Clontarf QLD 4019 Australia Po Box 122 Margate QLD 4019 Australia