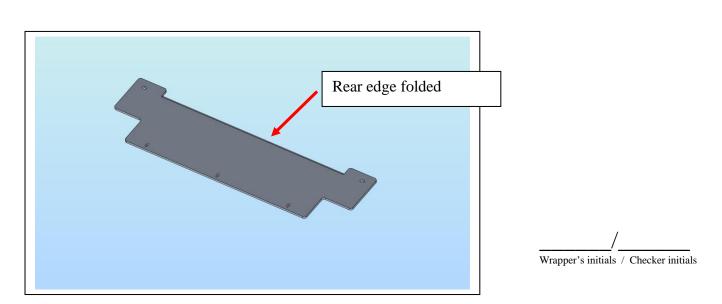

We would appreciate if you could complete as many of the following details as possible.

| Your Name:                                  | Your contact No.    | Your contact No.                                       |  |
|---------------------------------------------|---------------------|--------------------------------------------------------|--|
| Product Part No.                            | Product Invoice No. | Product Invoice No.  Make, model, and year of vehicle: |  |
| Product Description:                        | Make, model, and ye |                                                        |  |
| Product Work Order No.                      | Company your from   | /Company product purchased from:                       |  |
| <b>Date of Fitment:</b> /                   | Yes                 | No                                                     |  |
| Was the fitting hardware supplied complete? |                     |                                                        |  |
| If no what was not supplied                 |                     |                                                        |  |
|                                             |                     |                                                        |  |
| Did the installation go well?               | Yes                 | No                                                     |  |
| Please provide comments                     |                     |                                                        |  |
|                                             |                     |                                                        |  |
|                                             |                     |                                                        |  |
|                                             |                     |                                                        |  |
| Please draw diagrams if you need to         |                     |                                                        |  |