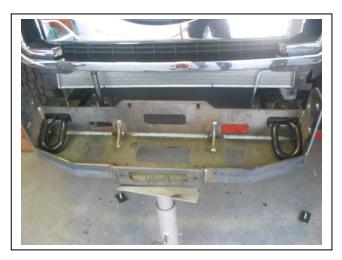

- 1. Remove two 18mm head bumper bar bolts from front of chassis per side, **see figure 1.** Remove two 13mm head bolts from bumper stay per side. Unplug fog lights if required and unplug wiring loom from driver's side chassis rail under radiator. Remove three Christmas tree plugs and soft rubber infill from rear of bumper, remove bumper.
- 2. Remove three 18mm head bolts from tow hook per side.
- 3. Remove four 18 mm head nuts from under run brackets per side.
- 4. Move support brace on winch to rear (if necessary for your winch). See figure 2.
- 5. Install winch into ECB winch frame (supplied) using bolts supplied with winch. Attach control box mount to winch frame using two M10 x 35 bolts, flat washers, spring washers and nuts (supplied). Attach control box to mount with bolts as per instructions supplied with winch.
- 5. Fit fairlead roller to front of ECB winch frame using bolts supplied with winch. Finger tight only.
- 6. Install ECB right angle steel mount to inside of chassis rail **finger tight only** using two M12 x 40 bolts on left side and two M12 x 50 bolts on right side (side with oil cooler), flat washers, spring washers and nuts (supplied). **See figure 3.**
- 7. Place tow hooks into holes in winch frame as shown in **Figure 4.** Fit winch frame onto chassis rails and fix with three M12 x 40 bolts, flat washers, spring washers and nuts on outside of winch frame per side, use 40 x 40 x 6 washer on inside of chassis rail in outer rear hole (supplied) **See figure 5.** Fit two M12 x 40 bolts, flat washers, spring washers and nuts per side into inside chassis mount holes. Use original bolts for tow hooks. **Tighten all bolts.** Install Christmas tree clips and soft rubber infill to underside rear of winch frame.
- 8. Wire winch as per winch instructions.
- 9. Fit ECB LED indicator / park lights into protection bar as per instructions supplied with the LED indicator kit. **NOTE: Ensure park light is to outside. See figure 6.**
- 10. Attach ECB fog lights to protection bar. Place M6 x 20 bolts, spring washers (supplied) through light mount from inside and attach nut to top. Slide assembly into light mount in Protection bar and centralize light to hole. **TIGHTEN FIRM ONLY. See figure. 7.**
- 11. Splice ECB fog light wiring harness into fog light harness on vehicle using cable locks supplied. Ensure harness is clear of sharp edges and moving parts.

Figure 2

Figure 3:

Figure 4:

**Figure 5:** Use washer in this hole.

Figure 6

Tel: 07 3897 5700 Fax: 07 3283 1168

ecb@ecb.com.au www.ecb.com.au

29 Snook St Clontarf QLD 4019 Australia Po Box 122 Margate QLD 4019 Australia