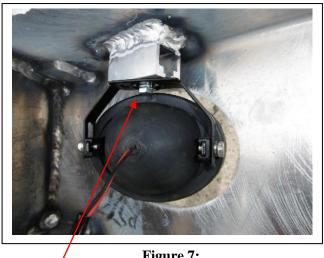

- 1. Remove two 18mm head bumper bar bolts from front of chassis per side, **see figure 1.** Remove two 13mm head bolts from bumper stay per side. Unplug fog lights if required and unplug wiring loom from driver's side chassis rail under radiator. Remove three Christmas tree plugs and soft rubber infill from rear of bumper, remove bumper.
- 2. Remove three 18mm head bolts from tow hook per side.
- 3. Remove four 18 mm head nuts from under run brackets per side.
- 4. Move support brace on winch to rear (if necessary for your winch). See figure 2.
- 5. Install winch into ECB winch frame (supplied) using bolts supplied with winch. Attach control box mount to winch frame using two M10 x 35 bolts, flat washers, spring washers and nuts (supplied). Attach control box to mount with bolts as per instructions supplied with winch.
- 5. Fit fairlead roller to front of ECB winch frame using bolts supplied with winch. Finger tight only.
- 6. Install ECB right angle steel mount to inside of chassis rail **finger tight only** using two M12 x 40 bolts on left side and two M12 x 50 bolts on right side (side with oil cooler), flat washers, spring washers and nuts (supplied). **See figure 3.**
- 7. Place tow hooks into holes in winch frame as shown in **Figure 4.** Fit winch frame onto chassis rails and fix with three M12 x 40 bolts, flat washers, spring washers and nuts on outside of winch frame per side, use 40 x 40 x 6 washer on inside of chassis rail in outer rear hole (supplied) **See figure 5.** Fit two M12 x 40 bolts, flat washers, spring washers and nuts per side into inside chassis mount holes. Use original bolts for tow hooks. **Tighten all bolts.** Install Christmas tree clips and soft rubber infill to underside rear of winch frame.
- 8. Wire winch as per winch instructions.
- 9. Fit ECB LED indicator / park lights into protection bar as per instructions supplied with the LED indicator kit. **NOTE: Ensure park light is to outside. See figure 6.**
- 10. Attach ECB fog lights to protection bar. Place M6 x 20 bolts, spring washers (supplied) through light mount from inside and attach nut to top. Slide assembly into light mount in Protection bar and centralize light to hole. **TIGHTEN FIRM ONLY. See figure. 7.**
- 11. Splice ECB fog light wiring harness into fog light harness on vehicle using cable locks supplied. Ensure harness is clear of sharp edges and moving parts.

Top

6mm Black clip lock trim

/ Figure 7:

Figure 8:

Figure 9

Figure 10

Figure 11: Oil cooler deflector

Figure 12: Front view