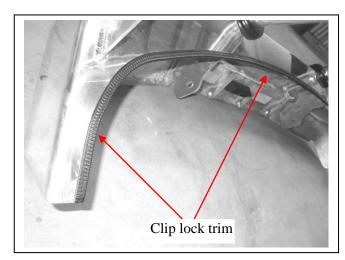

Tel: 07 3897 5700 Fax: 07 3283 1168

ecb@ecb.com.au www.ecb.com.au

29 Snook St Clontarf QLD 4019 Australia Po Box 122 Margate QLD 4019 Australia

- 12. Splice ECB wiring harness into wiring harness behind headlight using cable locks (supplied). Ensure harness is clear of sharp edges and moving parts.
- 13. Attach 6mm clip lock trim (supplied) to top of ECB protection bar. **NOTE**: Trim off lower edge on an angle so trim will sit flush with end of protection bar. **See figures 8, 9 and 10.**
- 14. Fit oil cooler deflector on driver's side chassis rail. See figure 11.
- 15. Fit protection bar onto winch frame using three M12 x 40 bolts, flat washers, spring washers and nuts per side (supplied). Align protection bar to front of vehicle and tighten bolts. Align fairlead roller and tighten bolts. See figure 12 and 13.

Top

6mm Black clip lock trim

/ Figure 7:

Figure 8:

Figure 9

Figure 10

Figure 11: Oil cooler deflector

Figure 12: Front view