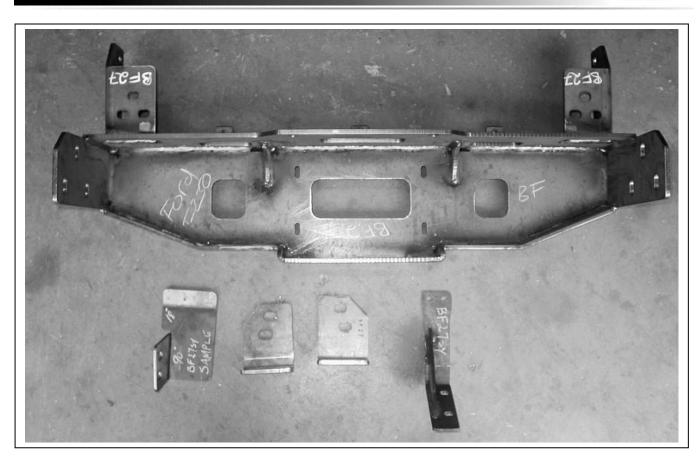

# DESPATCH CHECKLIST BF27SY

| Work Order #                 |                                   | See other side of                     |
|------------------------------|-----------------------------------|---------------------------------------|
| Finish:                      |                                   | this page for                         |
| Transport:                   |                                   | photos of all                         |
| Due Date:                    |                                   | mounts                                |
|                              |                                   |                                       |
| OC2 – Steel                  | mounting brackets.                |                                       |
| OC1 – Winc                   | h frame.                          |                                       |
| OC1 – Contr                  | ol box mount.                     |                                       |
| OC1 – Oil C                  |                                   |                                       |
| BK1 – Bolt l                 | cit.                              |                                       |
| BK1 - ECB                    | LED indicator / park light kit.   |                                       |
| BK1 - ECB                    | fog light kit                     |                                       |
| BK4 – Fog 1                  | ght surrounds                     |                                       |
| BK1 – Lengt                  | th 6mm clip lock 2500mm long.     |                                       |
| BK1 – Lengt                  | th 6mm clip lock 650mm long.      |                                       |
| BK2 – Lengt                  | th 6mm clip lock 300 mm long      |                                       |
| OC2 - ECB                    | Overriders – <b>Fitted to Bar</b> |                                       |
| OC6 – 6mm                    | Air Vents – <b>Fitted to Bar</b>  |                                       |
|                              |                                   |                                       |
| Is this                      | is product "the best it can be'   | 'Yes                                  |
| STOP If NO                   | <b>)</b> fix before continuing    | /                                     |
|                              |                                   | Wrapper's initials / Checker initials |
|                              |                                   |                                       |
| All parts <u>checked</u> and | completed by:                     |                                       |
| Nut and bolts:               |                                   | Date//                                |
| Order control:               |                                   | Date//                                |
|                              |                                   |                                       |