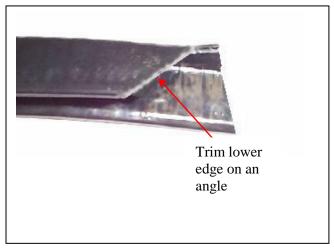

Tel: 07 3897 5700 Fax: 07 3283 1168

ecb@ecb.com.au www.ecb.com.au

29 Snook St Clontarf QLD 4019 Australia Po Box 122 Margate QLD 4019 Australia

- 12. Splice ECB wiring harness into wiring harness behind headlight using cable locks (supplied). Ensure harness is clear of sharp edges and moving parts.
- 13. Attach 6mm clip lock trim (supplied) to top of ECB protection bar. **NOTE**: Trim off lower edge on an angle so trim will sit flush with end of protection bar. **See figures 8, 9 and 10.**
- 14. Fit oil cooler deflector on driver's side chassis rail. See figure 11.
- 15. Fit protection bar onto winch frame using three M12 x 40 bolts, flat washers, spring washers and nuts per side (supplied). Align protection bar to front of vehicle and tighten bolts. Align fairlead roller and tighten bolts. See figure 12 and 13.

Top

6mm Black clip lock trim

/ Figure 7:

Figure 8:

Figure 9

Figure 10

Figure 11: Oil cooler deflector

Figure 12: Front view