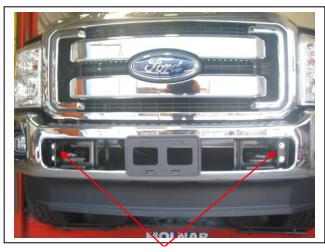

- 1. Remove two 18mm head bumper bar bolts from front of chassis per side, **see figure 1.** Remove two 13mm head bolts from bumper stay per side. Unplug fog lights if required and unplug wiring loom from driver's side chassis rail under radiator. Remove three Christmas tree plugs and soft rubber infill from rear of bumper, remove bumper.
- 2. Remove three 18mm head bolts from tow hook per side.
- 3. Remove four 18 mm head nuts from under run brackets per side.
- 4. Move support brace on winch to rear (if necessary for your winch). See figure 2.
- 5. Install winch into ECB winch frame (supplied) using bolts supplied with winch. Attach control box mount to winch frame using two M10 x 35 bolts, flat washers, spring washers and nuts (supplied). Attach control box to mount with bolts as per instructions supplied with winch.
- 5. Fit fairlead roller to front of ECB winch frame using bolts supplied with winch. Finger tight only.
- 6. Install ECB right angle steel mount to inside of chassis rail **finger tight only** using two M12 x 40 bolts on left side and two M12 x 50 bolts on right side (side with oil cooler), flat washers, spring washers and nuts (supplied). **See figure 3.**
- 7. Place tow hooks into holes in winch frame as shown in **Figure 4.** Fit winch frame onto chassis rails and fix with three M12 x 40 bolts, flat washers, spring washers and nuts on outside of winch frame per side, use 40 x 40 x 6 washer on inside of chassis rail in outer rear hole (supplied) **See figure 5.** Fit two M12 x 40 bolts, flat washers, spring washers and nuts per side into inside chassis mount holes. Use original bolts for tow hooks. **Tighten all bolts.** Install Christmas tree clips and soft rubber infill to underside rear of winch frame.
- 8. Wire winch as per winch instructions.
- 9. Fit ECB LED indicator / park lights into protection bar as per instructions supplied with the LED indicator kit. **NOTE: Ensure park light is to outside. See figure 6.**
- 10. Attach ECB fog lights to protection bar. Place M6 x 20 bolts, spring washers (supplied) through light mount from inside and attach nut to top. Slide assembly into light mount in Protection bar and centralize light to hole. **TIGHTEN FIRM ONLY. See figure. 7.**
- 11. Splice ECB fog light wiring harness into fog light harness on vehicle using cable locks supplied. Ensure harness is clear of sharp edges and moving parts.

Tel: 07 3897 5700 Fax: 07 3283 1168

ecb@ecb.com.au www.ecb.com.au

29 Snook St Clontarf QLD 4019 Australia Po Box 122 Margate QLD 4019

Australia

Figure 1: Remove two 18mm head bolts per side.

Refit to rear of winch