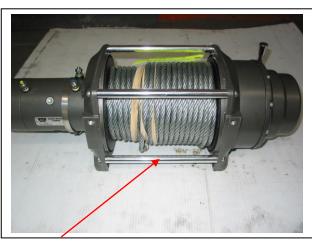

- 1. Remove two 18mm head bumper bar bolts from front of chassis per side, **see figure 1.** Remove two 13mm head bolts from bumper stay per side. Unplug fog lights if required and unplug wiring loom from driver's side chassis rail under radiator. Remove three Christmas tree plugs and soft rubber infill from rear of bumper, remove bumper.
- 2. Remove three 18mm head bolts from tow hook per side.
- 3. Remove four 18 mm head nuts from under run brackets per side.
- 4. Move support brace on winch to rear (if necessary for your winch). See figure 2.
- 5. Install winch into ECB winch frame (supplied) using bolts supplied with winch. Attach control box mount to winch frame using two M10 x 35 bolts, flat washers, spring washers and nuts (supplied). Attach control box to mount with bolts as per instructions supplied with winch.
- 5. Fit fairlead roller to front of ECB winch frame using bolts supplied with winch. Finger tight only.
- 6. Install ECB right angle steel mount to inside of chassis rail **finger tight only** using two M12 x 40 bolts on left side and two M12 x 50 bolts on right side (side with oil cooler), flat washers, spring washers and nuts (supplied). **See figure 3.**
- 7. Place tow hooks into holes in winch frame as shown in **Figure 4.** Fit winch frame onto chassis rails and fix with three M12 x 40 bolts, flat washers, spring washers and nuts on outside of winch frame per side, use 40 x 40 x 6 washer on inside of chassis rail in outer rear hole (supplied) **See figure 5.** Fit two M12 x 40 bolts, flat washers, spring washers and nuts per side into inside chassis mount holes. Use original bolts for tow hooks. **Tighten all bolts.** Install Christmas tree clips and soft rubber infill to underside rear of winch frame.
- 8. Wire winch as per winch instructions.
- 9. Fit ECB LED indicator / park lights into protection bar as per instructions supplied with the LED indicator kit. **NOTE: Ensure park light is to outside. See figure 6.**
- 10. Attach ECB fog lights to protection bar. Place M6 x 20 bolts, spring washers (supplied) through light mount from inside and attach nut to top. Slide assembly into light mount in Protection bar and centralize light to hole. **TIGHTEN FIRM ONLY. See figure. 7.**
- 11. Splice ECB fog light wiring harness into fog light harness on vehicle using cable locks supplied. Ensure harness is clear of sharp edges and moving parts.

Figure 2

Figure 3:

Figure 4:

**Figure 5:** Use washer in this hole.

Figure 6

Tel: 07 3897 5700 Fax: 07 3283 1168

ecb@ecb.com.au www.ecb.com.au

29 Snook St Clontarf QLD 4019 Australia Po Box 122 Margate QLD 4019 Australia