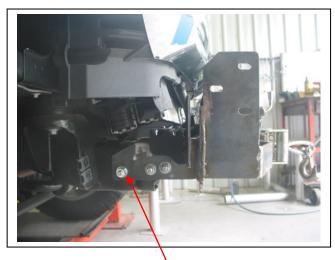

- 1. Remove two 18mm head bumper bar bolts from front of chassis per side, **see figure 1.** Remove two 13mm head bolts from bumper stay per side. Unplug fog lights if required and unplug wiring loom from driver's side chassis rail under radiator. Remove three Christmas tree plugs and soft rubber infill from rear of bumper, remove bumper.
- 2. Remove three 18mm head bolts from tow hook per side.
- 3. Remove four 18 mm head nuts from under run brackets per side.
- 4. Move support brace on winch to rear (if necessary for your winch). See figure 2.
- 5. Install winch into ECB winch frame (supplied) using bolts supplied with winch. Attach control box mount to winch frame using two M10 x 35 bolts, flat washers, spring washers and nuts (supplied). Attach control box to mount with bolts as per instructions supplied with winch.
- 5. Fit fairlead roller to front of ECB winch frame using bolts supplied with winch. Finger tight only.
- 6. Install ECB right angle steel mount to inside of chassis rail **finger tight only** using two M12 x 40 bolts on left side and two M12 x 50 bolts on right side (side with oil cooler), flat washers, spring washers and nuts (supplied). **See figure 3.**
- 7. Place tow hooks into holes in winch frame as shown in **Figure 4.** Fit winch frame onto chassis rails and fix with three M12 x 40 bolts, flat washers, spring washers and nuts on outside of winch frame per side, use 40 x 40 x 6 washer on inside of chassis rail in outer rear hole (supplied) **See figure 5.** Fit two M12 x 40 bolts, flat washers, spring washers and nuts per side into inside chassis mount holes. Use original bolts for tow hooks. **Tighten all bolts.** Install Christmas tree clips and soft rubber infill to underside rear of winch frame.
- 8. Wire winch as per winch instructions.
- 9. Fit ECB LED indicator / park lights into protection bar as per instructions supplied with the LED indicator kit. **NOTE: Ensure park light is to outside. See figure 6.**
- 10. Attach ECB fog lights to protection bar. Place M6 x 20 bolts, spring washers (supplied) through light mount from inside and attach nut to top. Slide assembly into light mount in Protection bar and centralize light to hole. **TIGHTEN FIRM ONLY. See figure. 7.**
- 11. Splice ECB fog light wiring harness into fog light harness on vehicle using cable locks supplied. Ensure harness is clear of sharp edges and moving parts.