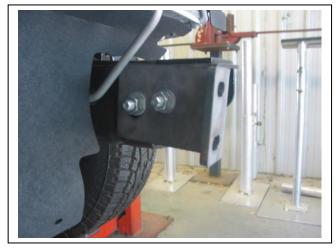

- 1. Remove two 18mm head bumper bar bolts from front of chassis per side, **see figure 1.** Remove two 13mm head bolts from bumper stay per side. Unplug fog lights if required and unplug wiring loom from driver's side chassis rail under radiator. Remove three Christmas tree plugs and soft rubber infill from rear of bumper, remove bumper.
- 2. Remove three 18mm head bolts from tow hook per side.
- 3. Remove four 18 mm head nuts from under run brackets per side.
- 4. Move support brace on winch to rear (if necessary for your winch). See figure 2.
- 5. Install winch into ECB winch frame (supplied) using bolts supplied with winch. Attach control box mount to winch frame using two M10 x 35 bolts, flat washers, spring washers and nuts (supplied). Attach control box to mount with bolts as per instructions supplied with winch.
- 5. Fit fairlead roller to front of ECB winch frame using bolts supplied with winch. Finger tight only.
- 6. Install ECB right angle steel mount to inside of chassis rail **finger tight only** using two M12 x 40 bolts on left side and two M12 x 50 bolts on right side (side with oil cooler), flat washers, spring washers and nuts (supplied). **See figure 3.**
- 7. Place tow hooks into holes in winch frame as shown in **Figure 4.** Fit winch frame onto chassis rails and fix with three M12 x 40 bolts, flat washers, spring washers and nuts on outside of winch frame per side, use 40 x 40 x 6 washer on inside of chassis rail in outer rear hole (supplied) **See figure 5.** Fit two M12 x 40 bolts, flat washers, spring washers and nuts per side into inside chassis mount holes. Use original bolts for tow hooks. **Tighten all bolts.** Install Christmas tree clips and soft rubber infill to underside rear of winch frame.
- 8. Wire winch as per winch instructions.
- 9. Fit ECB LED indicator / park lights into protection bar as per instructions supplied with the LED indicator kit. **NOTE: Ensure park light is to outside. See figure 6.**
- 10. Attach ECB fog lights to protection bar. Place M6 x 20 bolts, spring washers (supplied) through light mount from inside and attach nut to top. Slide assembly into light mount in Protection bar and centralize light to hole. **TIGHTEN FIRM ONLY. See figure. 7.**
- 11. Splice ECB fog light wiring harness into fog light harness on vehicle using cable locks supplied. Ensure harness is clear of sharp edges and moving parts.

Figure 2

Figure 3:

Figure 4:

**Figure 5:** Use washer in this hole.

Figure 6

Tel: 07 3897 5700 Fax: 07 3283 1168

ecb@ecb.com.au www.ecb.com.au

29 Snook St Clontarf QLD 4019 Australia Po Box 122 Margate QLD 4019 Australia