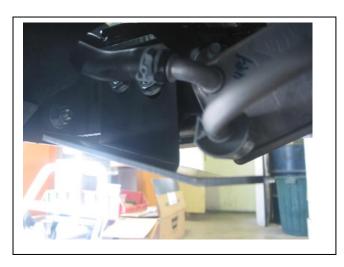

- 1. Remove two 18mm head bumper bar bolts from front of chassis per side, **see figure 1.** Remove two 13mm head bolts from bumper stay per side. Unplug fog lights if required and unplug wiring loom from driver's side chassis rail under radiator. Remove three Christmas tree plugs and soft rubber infill from rear of bumper, remove bumper.
- 2. Remove three 18mm head bolts from tow hook per side.
- 3. Remove four 18 mm head nuts from under run brackets per side.
- 4. Move support brace on winch to rear (if necessary for your winch). See figure 2.
- 5. Install winch into ECB winch frame (supplied) using bolts supplied with winch. Attach control box mount to winch frame using two M10 x 35 bolts, flat washers, spring washers and nuts (supplied). Attach control box to mount with bolts as per instructions supplied with winch.
- 5. Fit fairlead roller to front of ECB winch frame using bolts supplied with winch. Finger tight only.
- 6. Install ECB right angle steel mount to inside of chassis rail **finger tight only** using two M12 x 40 bolts on left side and two M12 x 50 bolts on right side (side with oil cooler), flat washers, spring washers and nuts (supplied). **See figure 3.**
- 7. Place tow hooks into holes in winch frame as shown in **Figure 4.** Fit winch frame onto chassis rails and fix with three M12 x 40 bolts, flat washers, spring washers and nuts on outside of winch frame per side, use 40 x 40 x 6 washer on inside of chassis rail in outer rear hole (supplied) **See figure 5.** Fit two M12 x 40 bolts, flat washers, spring washers and nuts per side into inside chassis mount holes. Use original bolts for tow hooks. **Tighten all bolts.** Install Christmas tree clips and soft rubber infill to underside rear of winch frame.
- 8. Wire winch as per winch instructions.
- 9. Fit ECB LED indicator / park lights into protection bar as per instructions supplied with the LED indicator kit. **NOTE: Ensure park light is to outside. See figure 6.**
- 10. Attach ECB fog lights to protection bar. Place M6 x 20 bolts, spring washers (supplied) through light mount from inside and attach nut to top. Slide assembly into light mount in Protection bar and centralize light to hole. **TIGHTEN FIRM ONLY. See figure. 7.**
- 11. Splice ECB fog light wiring harness into fog light harness on vehicle using cable locks supplied. Ensure harness is clear of sharp edges and moving parts.

Figure 2

Figure 3:

Figure 4:

**Figure 5:** Use washer in this hole.

Figure 6

Tel: 07 3897 5700 Fax: 07 3283 1168

ecb@ecb.com.au www.ecb.com.au

29 Snook St Clontarf QLD 4019 Australia Po Box 122 Margate QLD 4019 Australia