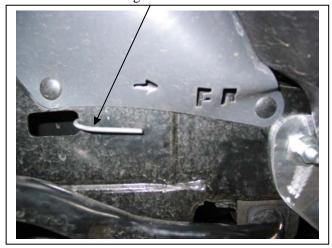

# PRADO 02/03- TYPE 8, 63mm SERIES 2 NUDGE BAR and 76mm NUDGE BAR VEHICLE FRONTAL PROTECTION SYSTEM (VFPS) FOR AIR BAG & ADR COMPLIANT VEHICLES

Check installation hardware before commencing.

- 1. Feed 3/8 x 1 ½ bolt, washer on 300mm wire (supplied) through 40 x 18 holes in chassis, **see figure 1**, to protrude out of chassis hole.
- 2. Place ECB mounting bracket (supplied) over 3/8 x 1 ½ bolt. Use 3/8 washers, nuts (supplied). **FINGER TIGHTEN ONLY. See figure 2 and 3.**
- 3. Insert M8 x 30 x 1.25 bolts, washers (supplied) into upper captive nut in chassis. **See figures 2 and 3**.
- 4. Align steel mounting bracket so that lower 12mm captive nut in chassis is clear for later bolt fit and TIGHTEN FIRM ONLY M8 x 30 x 1.25 bolt and 3/8 nut at rear mount hole.
- 5. Position ECB protection bar on outside of steel mounting brackets. Use M12 x 35 x 1.25 bolt (supplied) for rear hole going though protection bar, steel mounting bracket and into captive nut on chassis. Use 3/8 x 1 ½ bolts, nuts and washers (supplied) for front holes.
- 6. Align protection bar with vehicle. Check bonnet opening for clearance on 8T40SY and NB6T40SY **NOTE:** Figures 4, 5 and 6 for side views. TIGHTEN ALL BOLTS/NUTS FULLY.
- 7. Fold approximately 50mm of wire on 3/8 x 1 ¼ bolts around hole in chassis. Crimp tight to chassis and cut off excess. **See figure 7.**

 $3/8 \times 1 \frac{1}{4}$  bolt/washer on

Wire on bolt, Figure 1 feed in here

M8 x 30 x 1.25 bolt 3/8 x 1 1/4 bolt, washer on wire

Figure 2 – Passenger side shown

Figure 3 – Drivers side shown 3/8 x 1 1/4 bolt, washer on wire