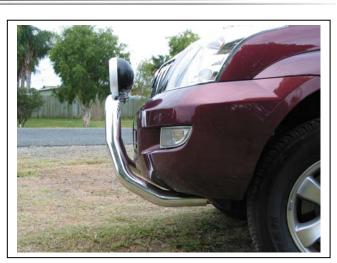

# PRADO 02/03- TYPE 8, 63mm SERIES 2 NUDGE BAR and 76mm NUDGE BAR VEHICLE FRONTAL PROTECTION SYSTEM (VFPS) FOR AIR BAG & ADR COMPLIANT VEHICLES

Check installation hardware before commencing.

- 1. Feed 3/8 x 1 ½ bolt, washer on 300mm wire (supplied) through 40 x 18 holes in chassis, **see figure 1**, to protrude out of chassis hole.
- 2. Place ECB mounting bracket (supplied) over 3/8 x 1 ½ bolt. Use 3/8 washers, nuts (supplied). **FINGER TIGHTEN ONLY. See figure 2 and 3.**
- 3. Insert M8 x 30 x 1.25 bolts, washers (supplied) into upper captive nut in chassis. **See figures 2 and 3**.
- 4. Align steel mounting bracket so that lower 12mm captive nut in chassis is clear for later bolt fit and TIGHTEN FIRM ONLY M8 x 30 x 1.25 bolt and 3/8 nut at rear mount hole.
- 5. Position ECB protection bar on outside of steel mounting brackets. Use M12 x 35 x 1.25 bolt (supplied) for rear hole going though protection bar, steel mounting bracket and into captive nut on chassis. Use 3/8 x 1 ½ bolts, nuts and washers (supplied) for front holes.
- 6. Align protection bar with vehicle. Check bonnet opening for clearance on 8T40SY and NB6T40SY **NOTE:** Figures 4, 5 and 6 for side views. TIGHTEN ALL BOLTS/NUTS FULLY.
- 7. Fold approximately 50mm of wire on 3/8 x 1 ¼ bolts around hole in chassis. Crimp tight to chassis and cut off excess. **See figure 7.**

**Figure 4** – Type 8 shown

Tel: 07 3897 5700 Fax: 07 3283 1168 ecb@ecb.com.au www.ecb.com.au 29 Snook St Clontarf QLD 4019 Australia Po Box 122 Margate QLD 4019 Australia

Figure 5 – 63mm Series 2 Nudge Bar shown