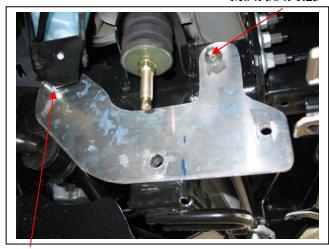

# PRADO 02/03- TYPE 8, 63mm SERIES 2 NUDGE BAR and 76mm NUDGE BAR VEHICLE FRONTAL PROTECTION SYSTEM (VFPS) FOR AIR BAG & ADR COMPLIANT VEHICLES

Check installation hardware before commencing.

- 1. Feed 3/8 x 1 ½ bolt, washer on 300mm wire (supplied) through 40 x 18 holes in chassis, **see figure 1**, to protrude out of chassis hole.
- 2. Place ECB mounting bracket (supplied) over 3/8 x 1 ½ bolt. Use 3/8 washers, nuts (supplied). **FINGER TIGHTEN ONLY. See figure 2 and 3.**
- 3. Insert M8 x 30 x 1.25 bolts, washers (supplied) into upper captive nut in chassis. **See figures 2 and 3**.
- 4. Align steel mounting bracket so that lower 12mm captive nut in chassis is clear for later bolt fit and TIGHTEN FIRM ONLY M8 x 30 x 1.25 bolt and 3/8 nut at rear mount hole.
- 5. Position ECB protection bar on outside of steel mounting brackets. Use M12 x 35 x 1.25 bolt (supplied) for rear hole going though protection bar, steel mounting bracket and into captive nut on chassis. Use 3/8 x 1 ½ bolts, nuts and washers (supplied) for front holes.
- 6. Align protection bar with vehicle. Check bonnet opening for clearance on 8T40SY and NB6T40SY **NOTE:** Figures 4, 5 and 6 for side views. TIGHTEN ALL BOLTS/NUTS FULLY.
- 7. Fold approximately 50mm of wire on 3/8 x 1 ¼ bolts around hole in chassis. Crimp tight to chassis and cut off excess. **See figure 7.**

 $3/8 \times 1 \frac{1}{4}$  bolt/washer on

Wire on bolt, Figure 1 feed in here

M8 x 30 x 1.25 bolt 3/8 x 1 1/4 bolt, washer on wire

Figure 2 – Passenger side shown

Figure 3 – Drivers side shown 3/8 x 1 1/4 bolt, washer on wire