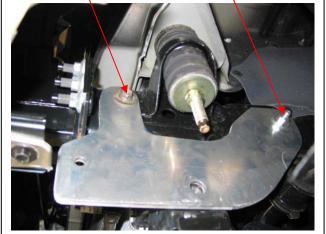

# PRADO 02/03- TYPE 8, 63mm SERIES 2 NUDGE BAR and 76mm NUDGE BAR VEHICLE FRONTAL PROTECTION SYSTEM (VFPS) FOR AIR BAG & ADR COMPLIANT VEHICLES

Check installation hardware before commencing.

- 1. Feed 3/8 x 1 ½ bolt, washer on 300mm wire (supplied) through 40 x 18 holes in chassis, **see figure 1**, to protrude out of chassis hole.
- 2. Place ECB mounting bracket (supplied) over 3/8 x 1 ½ bolt. Use 3/8 washers, nuts (supplied). **FINGER TIGHTEN ONLY. See figure 2 and 3.**
- 3. Insert M8 x 30 x 1.25 bolts, washers (supplied) into upper captive nut in chassis. **See figures 2 and 3**.
- 4. Align steel mounting bracket so that lower 12mm captive nut in chassis is clear for later bolt fit and TIGHTEN FIRM ONLY M8 x 30 x 1.25 bolt and 3/8 nut at rear mount hole.
- 5. Position ECB protection bar on outside of steel mounting brackets. Use M12 x 35 x 1.25 bolt (supplied) for rear hole going though protection bar, steel mounting bracket and into captive nut on chassis. Use 3/8 x 1 ½ bolts, nuts and washers (supplied) for front holes.
- 6. Align protection bar with vehicle. Check bonnet opening for clearance on 8T40SY and NB6T40SY **NOTE:** Figures 4, 5 and 6 for side views. TIGHTEN ALL BOLTS/NUTS FULLY.
- 7. Fold approximately 50mm of wire on 3/8 x 1 ¼ bolts around hole in chassis. Crimp tight to chassis and cut off excess. **See figure 7.**

 $3/8 \times 1 \frac{1}{4}$  bolt/washer on

Wire on bolt, Figure 1 feed in here

M8 x 30 x 1.25 bolt 3/8 x 1 1/4 bolt, washer on wire

Figure 2 – Passenger side shown

Figure 3 – Drivers side shown 3/8 x 1 1/4 bolt, washer on wire