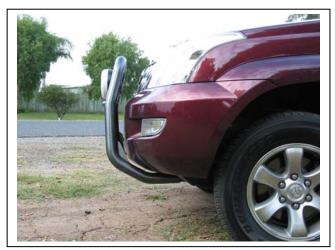

# PRADO 02/03- TYPE 8, 63mm SERIES 2 NUDGE BAR and 76mm NUDGE BAR VEHICLE FRONTAL PROTECTION SYSTEM (VFPS) FOR AIR BAG & ADR COMPLIANT VEHICLES

Check installation hardware before commencing.

- 1. Feed 3/8 x 1 ½ bolt, washer on 300mm wire (supplied) through 40 x 18 holes in chassis, **see figure 1**, to protrude out of chassis hole.
- 2. Place ECB mounting bracket (supplied) over 3/8 x 1 ½ bolt. Use 3/8 washers, nuts (supplied). **FINGER TIGHTEN ONLY. See figure 2 and 3.**
- 3. Insert M8 x 30 x 1.25 bolts, washers (supplied) into upper captive nut in chassis. **See figures 2 and 3**.
- 4. Align steel mounting bracket so that lower 12mm captive nut in chassis is clear for later bolt fit and TIGHTEN FIRM ONLY M8 x 30 x 1.25 bolt and 3/8 nut at rear mount hole.
- 5. Position ECB protection bar on outside of steel mounting brackets. Use M12 x 35 x 1.25 bolt (supplied) for rear hole going though protection bar, steel mounting bracket and into captive nut on chassis. Use 3/8 x 1 ½ bolts, nuts and washers (supplied) for front holes.
- 6. Align protection bar with vehicle. Check bonnet opening for clearance on 8T40SY and NB6T40SY **NOTE:** Figures 4, 5 and 6 for side views. TIGHTEN ALL BOLTS/NUTS FULLY.
- 7. Fold approximately 50mm of wire on 3/8 x 1 ¼ bolts around hole in chassis. Crimp tight to chassis and cut off excess. **See figure 7.**

**Figure 4** – Type 8 shown

Tel: 07 3897 5700 Fax: 07 3283 1168 ecb@ecb.com.au www.ecb.com.au 29 Snook St Clontarf QLD 4019 Australia Po Box 122 Margate QLD 4019 Australia

Figure 5 – 63mm Series 2 Nudge Bar shown

**Figure 6** – 76mm Nudge Bar shown

Wire on bolt folded tight around chassis and cut off

Figure 8

Tel: 07 3897 5700 Fax: 07 3283 1168 ecb@ecb.com.au www.ecb.com.au 29 Snook St Clontarf QLD 4019 Australia Po Box 122 Margate QLD 4019 Australia