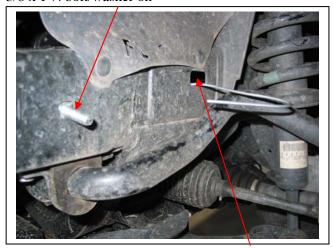

# PRADO 02/03- TYPE 8, 63mm SERIES 2 NUDGE BAR and 76mm NUDGE BAR VEHICLE FRONTAL PROTECTION SYSTEM (VFPS) FOR AIR BAG & ADR COMPLIANT VEHICLES

Check installation hardware before commencing.

- 1. Feed 3/8 x 1 ½ bolt, washer on 300mm wire (supplied) through 40 x 18 holes in chassis, **see figure 1**, to protrude out of chassis hole.
- 2. Place ECB mounting bracket (supplied) over 3/8 x 1 ½ bolt. Use 3/8 washers, nuts (supplied). **FINGER TIGHTEN ONLY. See figure 2 and 3.**
- 3. Insert M8 x 30 x 1.25 bolts, washers (supplied) into upper captive nut in chassis. **See figures 2 and 3**.
- 4. Align steel mounting bracket so that lower 12mm captive nut in chassis is clear for later bolt fit and TIGHTEN FIRM ONLY M8 x 30 x 1.25 bolt and 3/8 nut at rear mount hole.
- 5. Position ECB protection bar on outside of steel mounting brackets. Use M12 x 35 x 1.25 bolt (supplied) for rear hole going though protection bar, steel mounting bracket and into captive nut on chassis. Use 3/8 x 1 ½ bolts, nuts and washers (supplied) for front holes.
- 6. Align protection bar with vehicle. Check bonnet opening for clearance on 8T40SY and NB6T40SY **NOTE:** Figures 4, 5 and 6 for side views. TIGHTEN ALL BOLTS/NUTS FULLY.
- 7. Fold approximately 50mm of wire on 3/8 x 1 ¼ bolts around hole in chassis. Crimp tight to chassis and cut off excess. **See figure 7.**

 $3/8 \times 1 \frac{1}{4}$  bolt/washer on

Wire on bolt, Figure 1 feed in here

M8 x 30 x 1.25 bolt 3/8 x 1 1/4 bolt, washer on wire

Figure 2 – Passenger side shown

Figure 3 – Drivers side shown 3/8 x 1 1/4 bolt, washer on wire