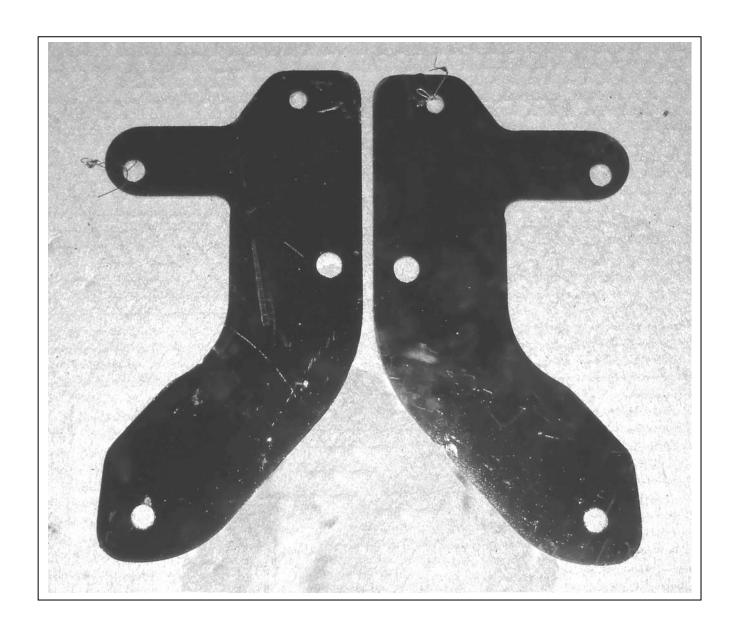

 $3/8 \times 1 \frac{1}{4}$  bolt/washer on

Wire on bolt, Figure 1 feed in here

M8 x 30 x 1.25 bolt 3/8 x 1 1/4 bolt, washer on wire

Figure 2 – Passenger side shown

Figure 3 – Drivers side shown 3/8 x 1 1/4 bolt, washer on wire