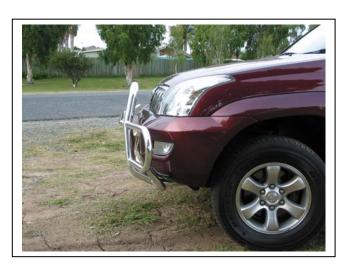

# PRADO 02/03- TYPE 8, 63mm SERIES 2 NUDGE BAR and 76mm NUDGE BAR VEHICLE FRONTAL PROTECTION SYSTEM (VFPS) FOR AIR BAG & ADR COMPLIANT VEHICLES

Check installation hardware before commencing.

- 1. Feed 3/8 x 1 ½ bolt, washer on 300mm wire (supplied) through 40 x 18 holes in chassis, **see figure 1**, to protrude out of chassis hole.
- 2. Place ECB mounting bracket (supplied) over 3/8 x 1 ½ bolt. Use 3/8 washers, nuts (supplied). **FINGER TIGHTEN ONLY. See figure 2 and 3.**
- 3. Insert M8 x 30 x 1.25 bolts, washers (supplied) into upper captive nut in chassis. **See figures 2 and 3**.
- 4. Align steel mounting bracket so that lower 12mm captive nut in chassis is clear for later bolt fit and TIGHTEN FIRM ONLY M8 x 30 x 1.25 bolt and 3/8 nut at rear mount hole.
- 5. Position ECB protection bar on outside of steel mounting brackets. Use M12 x 35 x 1.25 bolt (supplied) for rear hole going though protection bar, steel mounting bracket and into captive nut on chassis. Use 3/8 x 1 ½ bolts, nuts and washers (supplied) for front holes.
- 6. Align protection bar with vehicle. Check bonnet opening for clearance on 8T40SY and NB6T40SY **NOTE:** Figures 4, 5 and 6 for side views. TIGHTEN ALL BOLTS/NUTS FULLY.
- 7. Fold approximately 50mm of wire on 3/8 x 1 ¼ bolts around hole in chassis. Crimp tight to chassis and cut off excess. **See figure 7.**

**Figure 4** – Type 8 shown

Tel: 07 3897 5700 Fax: 07 3283 1168 ecb@ecb.com.au www.ecb.com.au 29 Snook St Clontarf QLD 4019 Australia Po Box 122 Margate QLD 4019 Australia

Figure 5 – 63mm Series 2 Nudge Bar shown