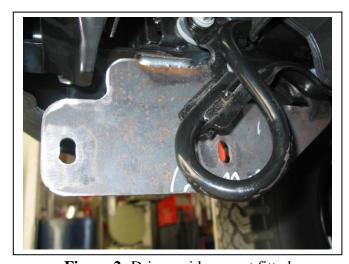

# 79 SERIES LANDCRUISER 17on 76mm Nudge Bar VEHICLE FRONTAL PROTECTION SYSTEM (VFPS) FOR AIR BAG & ADR COMPLIANT VEHICLES

Check installation hardware before commencing.

- 1. Remove plastic under body guard. Four 12mm head bolts
- 2. Remove tow hook. Three 14mm head bolts. **See figure 1.**
- 3. Remove 17mm nut and washer only from underside front of chassis rail. See figure 1.
- 4. Fit ECB Steel mounting brackets to bottom of bolt on front of chassis rail. Refit original flat washer and nut with spring washer (supplied). **Finger tighten only.**
- 5. Refit tow hook to drivers side of vehicle using three M10 x 40 bolts, spring washers, flat washers and 6mm mild steel washer (supplied) for between tow hook and chassis at front top hole. **Finger tighten only. See figure 2.**
- 6. On passengers side use two M10 x 30 bolts (supplied) to rear holes of mount into holes above tie down point. **Finger tighten only. See figure 3.**
- 7. Spread a clean soft blanket or cloth on floor in front of vehicle. Place ECB protection bar onto soft cloth with mounts pointed into vehicle. Lift mount end of protection bar up to outside of steel mounting bracket and place M10 x 40 bolt, spring washer and flat washer (supplied) through rear hole from inside into tube on both sides. **Finger tighten only.** Roll Protection bar up to standing position and place M10 x 40 bolt, spring washer flat washer and M10 nut and washer on 300mm wire (supplied) into front holes. **Finger tighten only.**
- 8. Align steel mounts to vehicle and tighten bolts including 17mm nut under front of chassis.
- 9. Align ECB protection bar to vehicle. **Tighten all bolts. See figures 4 and 5.**
- 10. Refit plastic under body guard to original position.

**Figure 1:** Bolts to remove for fitment. Driver side shown

Figure 2: Drivers side mount fitted

Figure 3: Passengers side mount fitted

Tel: 07 3897 5700 Fax: 07 3283 1168

ecb@ecb.com.au www.ecb.com.au

29 Snook St Clontarf QLD 4019 Australia Po Box 122 Margate QLD 4019