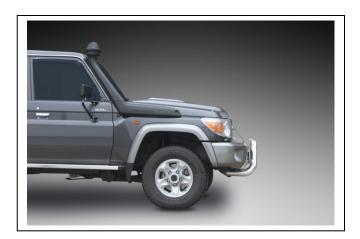

# 79 SERIES LANDCRUISER 17on 76mm Nudge Bar VEHICLE FRONTAL PROTECTION SYSTEM (VFPS) FOR AIR BAG & ADR COMPLIANT VEHICLES

Check installation hardware before commencing.

- 1. Remove plastic under body guard. Four 12mm head bolts
- 2. Remove tow hook. Three 14mm head bolts. **See figure 1.**
- 3. Remove 17mm nut and washer only from underside front of chassis rail. See figure 1.
- 4. Fit ECB Steel mounting brackets to bottom of bolt on front of chassis rail. Refit original flat washer and nut with spring washer (supplied). **Finger tighten only.**
- 5. Refit tow hook to drivers side of vehicle using three M10 x 40 bolts, spring washers, flat washers and 6mm mild steel washer (supplied) for between tow hook and chassis at front top hole. **Finger tighten only. See figure 2.**
- 6. On passengers side use two M10 x 30 bolts (supplied) to rear holes of mount into holes above tie down point. **Finger tighten only. See figure 3.**
- 7. Spread a clean soft blanket or cloth on floor in front of vehicle. Place ECB protection bar onto soft cloth with mounts pointed into vehicle. Lift mount end of protection bar up to outside of steel mounting bracket and place M10 x 40 bolt, spring washer and flat washer (supplied) through rear hole from inside into tube on both sides. **Finger tighten only.** Roll Protection bar up to standing position and place M10 x 40 bolt, spring washer flat washer and M10 nut and washer on 300mm wire (supplied) into front holes. **Finger tighten only.**
- 8. Align steel mounts to vehicle and tighten bolts including 17mm nut under front of chassis.
- 9. Align ECB protection bar to vehicle. **Tighten all bolts. See figures 4 and 5.**
- 10. Refit plastic under body guard to original position.

## **FITTING KIT**

| 1 – pair ECB Steel mounting brackets | 12 – M10 flat washers                       |
|--------------------------------------|---------------------------------------------|
| 1 − 40 x 40 x 6mm steel washer       | 2 – M12 spring washers                      |
| 7 – M10 x 1.25 x 40 bolts            | 2 – M10 x 1.25 nuts                         |
| 2 – M10 x 1.25 x 30 bolts            | 2 – M10 x 1.25 nut and washer on 300nn wire |
| 10 – M10 spring washers              |                                             |