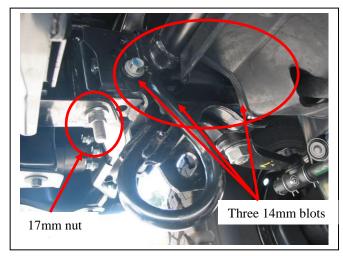

# 79 SERIES LANDCRUISER 17on 76mm Nudge Bar VEHICLE FRONTAL PROTECTION SYSTEM (VFPS) FOR AIR BAG & ADR COMPLIANT VEHICLES

Check installation hardware before commencing.

- 1. Remove plastic under body guard. Four 12mm head bolts
- 2. Remove tow hook. Three 14mm head bolts. **See figure 1.**
- 3. Remove 17mm nut and washer only from underside front of chassis rail. See figure 1.
- 4. Fit ECB Steel mounting brackets to bottom of bolt on front of chassis rail. Refit original flat washer and nut with spring washer (supplied). **Finger tighten only.**
- 5. Refit tow hook to drivers side of vehicle using three M10 x 40 bolts, spring washers, flat washers and 6mm mild steel washer (supplied) for between tow hook and chassis at front top hole. **Finger tighten only. See figure 2.**
- 6. On passengers side use two M10 x 30 bolts (supplied) to rear holes of mount into holes above tie down point. **Finger tighten only. See figure 3.**
- 7. Spread a clean soft blanket or cloth on floor in front of vehicle. Place ECB protection bar onto soft cloth with mounts pointed into vehicle. Lift mount end of protection bar up to outside of steel mounting bracket and place M10 x 40 bolt, spring washer and flat washer (supplied) through rear hole from inside into tube on both sides. **Finger tighten only.** Roll Protection bar up to standing position and place M10 x 40 bolt, spring washer flat washer and M10 nut and washer on 300mm wire (supplied) into front holes. **Finger tighten only.**
- 8. Align steel mounts to vehicle and tighten bolts including 17mm nut under front of chassis.
- 9. Align ECB protection bar to vehicle. **Tighten all bolts. See figures 4 and 5.**
- 10. Refit plastic under body guard to original position.

**Figure 1:** Bolts to remove for fitment. Driver side shown

Figure 2: Drivers side mount fitted

Figure 3: Passengers side mount fitted

Tel: 07 3897 5700 Fax: 07 3283 1168

ecb@ecb.com.au www.ecb.com.au

29 Snook St Clontarf QLD 4019 Australia Po Box 122 Margate QLD 4019