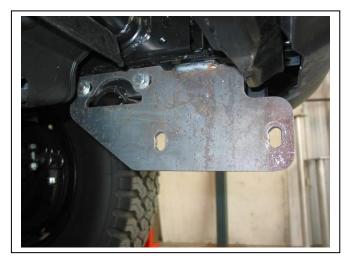

# 79 SERIES LANDCRUISER 17on 76mm Nudge Bar VEHICLE FRONTAL PROTECTION SYSTEM (VFPS) FOR AIR BAG & ADR COMPLIANT VEHICLES

Check installation hardware before commencing.

- 1. Remove plastic under body guard. Four 12mm head bolts
- 2. Remove tow hook. Three 14mm head bolts. **See figure 1.**
- 3. Remove 17mm nut and washer only from underside front of chassis rail. See figure 1.
- 4. Fit ECB Steel mounting brackets to bottom of bolt on front of chassis rail. Refit original flat washer and nut with spring washer (supplied). **Finger tighten only.**
- 5. Refit tow hook to drivers side of vehicle using three M10 x 40 bolts, spring washers, flat washers and 6mm mild steel washer (supplied) for between tow hook and chassis at front top hole. **Finger tighten only. See figure 2.**
- 6. On passengers side use two M10 x 30 bolts (supplied) to rear holes of mount into holes above tie down point. **Finger tighten only. See figure 3.**
- 7. Spread a clean soft blanket or cloth on floor in front of vehicle. Place ECB protection bar onto soft cloth with mounts pointed into vehicle. Lift mount end of protection bar up to outside of steel mounting bracket and place M10 x 40 bolt, spring washer and flat washer (supplied) through rear hole from inside into tube on both sides. **Finger tighten only.** Roll Protection bar up to standing position and place M10 x 40 bolt, spring washer flat washer and M10 nut and washer on 300mm wire (supplied) into front holes. **Finger tighten only.**
- 8. Align steel mounts to vehicle and tighten bolts including 17mm nut under front of chassis.
- 9. Align ECB protection bar to vehicle. **Tighten all bolts. See figures 4 and 5.**
- 10. Refit plastic under body guard to original position.

**Figure 1:** Bolts to remove for fitment. Driver side shown

Figure 2: Drivers side mount fitted

Figure 3: Passengers side mount fitted

Tel: 07 3897 5700 Fax: 07 3283 1168

ecb@ecb.com.au www.ecb.com.au

29 Snook St Clontarf QLD 4019 Australia Po Box 122 Margate QLD 4019