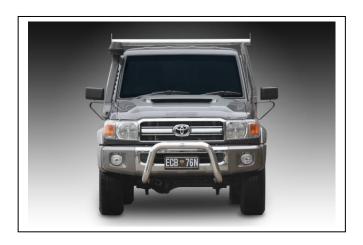

# 79 SERIES LANDCRUISER 17on 76mm Nudge Bar VEHICLE FRONTAL PROTECTION SYSTEM (VFPS) FOR AIR BAG & ADR COMPLIANT VEHICLES

Check installation hardware before commencing.

- 1. Remove plastic under body guard. Four 12mm head bolts
- 2. Remove tow hook. Three 14mm head bolts. **See figure 1.**
- 3. Remove 17mm nut and washer only from underside front of chassis rail. See figure 1.
- 4. Fit ECB Steel mounting brackets to bottom of bolt on front of chassis rail. Refit original flat washer and nut with spring washer (supplied). **Finger tighten only.**
- 5. Refit tow hook to drivers side of vehicle using three M10 x 40 bolts, spring washers, flat washers and 6mm mild steel washer (supplied) for between tow hook and chassis at front top hole. **Finger tighten only. See figure 2.**
- 6. On passengers side use two M10 x 30 bolts (supplied) to rear holes of mount into holes above tie down point. **Finger tighten only. See figure 3.**
- 7. Spread a clean soft blanket or cloth on floor in front of vehicle. Place ECB protection bar onto soft cloth with mounts pointed into vehicle. Lift mount end of protection bar up to outside of steel mounting bracket and place M10 x 40 bolt, spring washer and flat washer (supplied) through rear hole from inside into tube on both sides. **Finger tighten only.** Roll Protection bar up to standing position and place M10 x 40 bolt, spring washer flat washer and M10 nut and washer on 300mm wire (supplied) into front holes. **Finger tighten only.**
- 8. Align steel mounts to vehicle and tighten bolts including 17mm nut under front of chassis.
- 9. Align ECB protection bar to vehicle. **Tighten all bolts. See figures 4 and 5.**
- 10. Refit plastic under body guard to original position.

## **FITTING KIT**

| 1 – pair ECB Steel mounting brackets | 12 – M10 flat washers                       |
|--------------------------------------|---------------------------------------------|
| 1 − 40 x 40 x 6mm steel washer       | 2 – M12 spring washers                      |
| 7 – M10 x 1.25 x 40 bolts            | 2 – M10 x 1.25 nuts                         |
| 2 – M10 x 1.25 x 30 bolts            | 2 – M10 x 1.25 nut and washer on 300nn wire |
| 10 – M10 spring washers              |                                             |