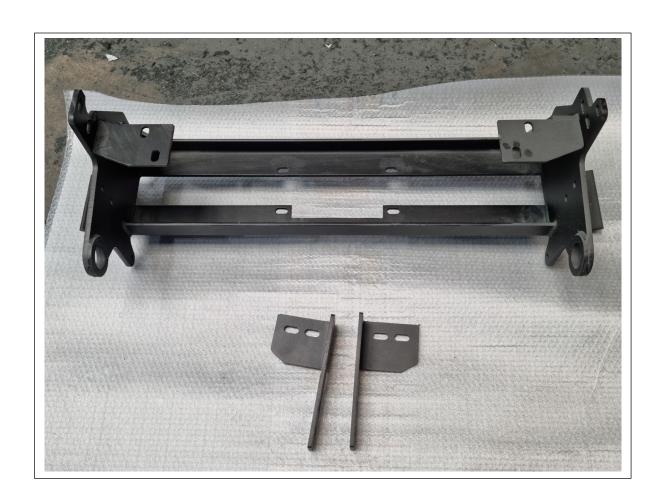

- 1. Park vehicle on level ground. Remove steel mounting brackets and hardware from bullbar.
- 2. Remove front bumper, four (4) bolts. Remove tow hook and discard bolts.
- 3. Remove 8mm bolts holding earth strap to chassis rail on driver's side.
- 4. Fit steel mounting bracket using four (4) M10 x 1.25 x 30mm bolts and heavy-duty flat washers to front face of chassis rail. Leave bolts loose until final adjustment.
- 5. On driver's side attach steel mounting bracket using one (1) M8 x 40mm bolt and washer, with  $\frac{1}{2}$  x 1  $\frac{1}{2}$  bolt, flat washers and nyloc nut. Re attach earth strap to outside of steel mounting plate.
- 6. On Passenger side attach steel mount bracket using M14 x 1.5 x 50mm bolt, spring and flat washers to rear hole captive nut, with  $\frac{1}{2}$  x 1  $\frac{1}{2}$  bolt, flat washers and nyloc nut in front hole.
- 7. Attach steel support brackets using two (2)  $\frac{1}{2}$  x 2 bolts nyloc nuts and washer and two (2)  $\frac{1}{2}$  x 6  $\frac{1}{2}$  bolts, nyloc nuts and washer (per side).
- 8. Disconnect wiring harness from park lamp. Plug supplied harness to park lamp bulb holder. Refit original harness to supplied harness.
- 9. Attach bullbar to steel mounting brackets using two (2) eye bolts and washers (supplied) and leave loose.
- 10. Insert two (2) 9/16 x 2 bolts, nyloc nuts and four washers to bullbar pivot points at rear of bottom skirting.

ecb.com.au

**ABN:** 25 010 676 034 Part of GUD Holding Limited - ASX: GUD

customalloy.com.au

| Fitting Kit |   |                                            |  |  |
|-------------|---|--------------------------------------------|--|--|
| 4           | - | M10 x 1.25 x 30mm Bolts                    |  |  |
| 4           | ı | 10mm Heavy duty flat washers               |  |  |
| 1           | ı | M14 x 1.5 x 50mm Bolt                      |  |  |
| 1           | ı | 14mm Flat washer                           |  |  |
| 1           | ı | 14mm Spring washer                         |  |  |
| 1           | ı | M8 x 1.25 x 40mm Bolt                      |  |  |
| 1           | - | 8mm Spring washer                          |  |  |
| 1           | ı | 8mm Flat washer                            |  |  |
| 3           | - | ½ x 1 ½ Bolts                              |  |  |
| 4           | ı | ½ x 2 Bolts (For winch mounting bracket)   |  |  |
| 4           | ı | ½ x 6 ½ Bolts (For winch mounting bracket) |  |  |
| 11          | ı | ½ Nyloc nuts                               |  |  |
| 22          | ı | ½ Flat washers                             |  |  |
| 1           | - | 3/8 x 1 ½ bolt                             |  |  |
| 1           | - | 3/8 Nyloc                                  |  |  |
| 1           | ı | 3/8 Flat washers                           |  |  |
| 2           |   | Isuzu parker only harness                  |  |  |
| 1           | - | Tilt cab sticker                           |  |  |