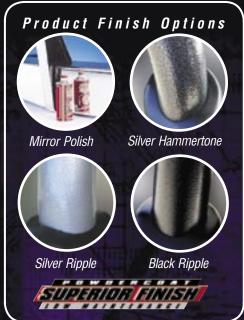

Genuine ECB products are manufactured from high tensile, structural grades of aluminium ensuring maximum performance, strength and protection.

From the sporty 76mm Nudge Bars through to the strength and reliability of an ECB Type 8 Bar, you're sure to find a frontal protection bar that is styled to perfectly complement the vehicles' lines and tough enough to withstand almost anything the urban jungle or nature can