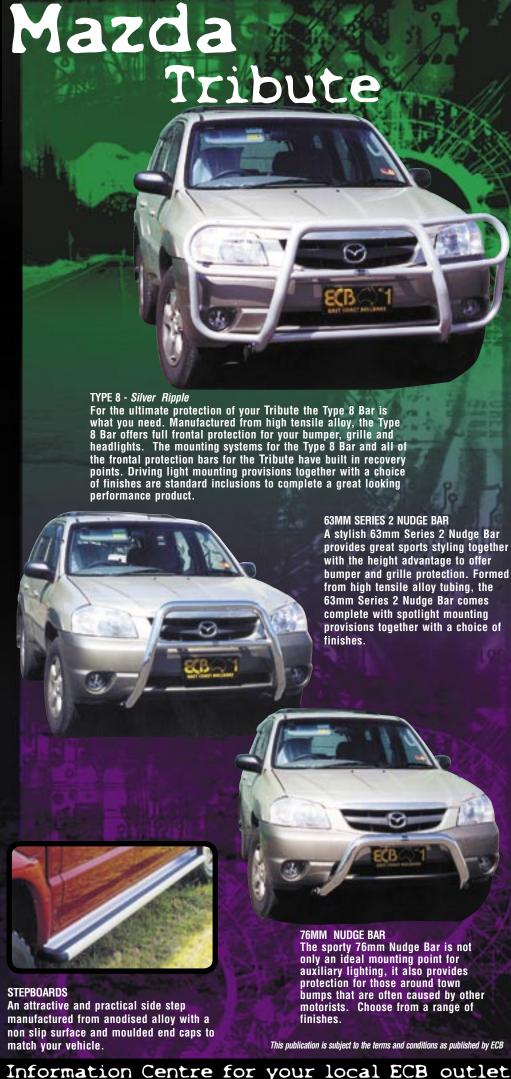

Automotive Protection Equipment and Accessories Having a Mazda Tribute 4WD you can really appreciate the life style opportunities that this vehicle presents. That's why when it comes to protecting your Tribute it's worth remembering that quality really counts.

Genuine ECB products are manufactured from high tensile, structural grades of aluminium ensuring maximum performance, strength and protection.

From the sporty 76mm Nudge Bars through to the strength and reliability of an ECB Type 8 Bar, you're sure to find a frontal protection bar that is styled to perfectly complement the vehicles' lines and tough enough to withstand almost anything the urban jungle or nature can

A night on the town, a trip to the gym, cruising the open road or engaging in a little recreational rough stuff, wherever your Tribute takes you, ECB has a protection bar to suit your needs.

Not only does every ECB protection bar meet Australian design rules, each one is also covered by ECB's exclusive lifetime warranty for complete peace of mind.

When style, strength and quality are what you are looking for, Insist on genuine ECB Products

Built to Perform - Guaranteed to Last! When you compare ECB there really is a difference

Contact ECB's National Information Centre for your local ECB outlet COMPLETE PRODUCT GUIDE AVAILABLE FREECALL 1800 069 145 www.ecb.com.au FULL RANGE 4x4 EQUIPMENT