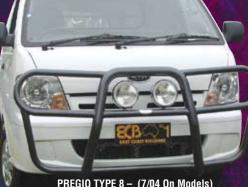

The tubular construction of the Type 8 Bar contours perfectly to suit the Kia's styling. Manufactured from high tensile alloys, the ECB Type 8 Bar will accommodate driving lights and provides optimum frontal protection for the bumper, grille and headlights. For a superior low maintenance finish where bugs wash off easily, choose from ECB's range of superior, low maintenance powder coated finishes. A durable cost saving alternative to polishing.

PREGIO TYPE 8 – (7/04 On Models)
Silver Hammertone Powder Coated Alloy

**CARNIVAL 76MM NUDGE BAR** 

10/03-08/06

Impact protection is just one of the benefits of these eye-catching Nudge Bars. Designed and manufactured in Australia to Designed and manufactured in Australia to suit our harsh Australian conditions, these 76mm x 4.7mm Nudge Bars are formed from high tensile alloy tubing and will never corrode or rust. Each ECB Nudge Bar is designed to suit each individual model; therefore you can be assured of an aesthetically pleasing, functional and reliable design. The 76mm Nudge Bar comes complete with spotlight mounting provisions, together with a choice of polished or powder coated alloy finishes.