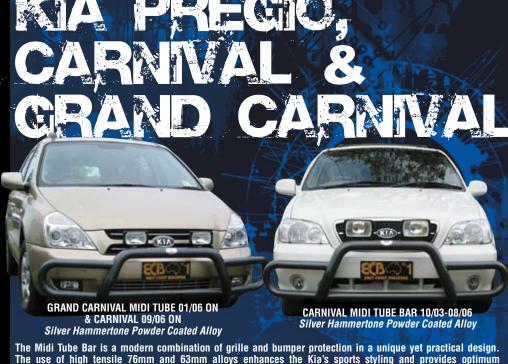

The Midi Tube Bar is a modern combination of grille and bumper protection in a unique yet practical design. The use of high tensile 76mm and 63mm alloys enhances the Kia's sports styling and provides optimum product performance while a specifically designed steel mounting system ensures a neat and sturdy fitment. Driving light mounting provisions are standard inclusions. For a superior low maintenance finish where bugs wash off easily, why not choose from ECB's range of superior, low maintenance powder coated finishes? A durable cost saving alternative to polishing.