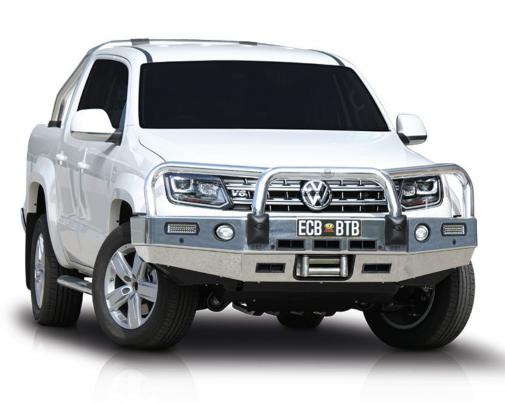

## **BIG TUBE<sup>™</sup>WINCH BAR** with ECB Driving Lights

**Mirror Polished Alloy Shown** 

## **Product Specifications:**

| Distance added to vehicle :        | 150 mm                                                                                                                                                  |
|------------------------------------|---------------------------------------------------------------------------------------------------------------------------------------------------------|
| Nett weight added to vehicle :     | 49 Kg                                                                                                                                                   |
| Spotlight height allowance :       | 205 mm (tab to top tube)                                                                                                                                |
| Spotlight width allowance :        | 400 mm (centre to centre)                                                                                                                               |
| Spotlight tab distance to vehicle: | N/A                                                                                                                                                     |
| Maximum Spotlight weight :         | N/A (mounted on channel)                                                                                                                                |
| Material Specifications :          | Centre Tube: 76mm(d) x 4.7mm(t) T6 Hi -Tensile Alloy<br>Shoulders: 63mm(d) x 4.2mm(t) T6 Hi -Tensile Alloy<br>Centre Channel: 6mm(t) One-piece 5052 H32 |
|                                    | Structural Alloy                                                                                                                                        |
|                                    | Steel Mounts: 8mm Thick, plasma cut                                                                                                                     |