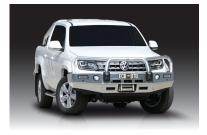

## **BIG TUBE<sup>™</sup>WINCH BAR** with ECB Driving Lights

**Mirror Polished Alloy Shown** 

## **Product Specifications:**

| Distance added to vehicle :        | 150 mm                                                                                                                                                  |
|------------------------------------|---------------------------------------------------------------------------------------------------------------------------------------------------------|
| Nett weight added to vehicle :     | 49 Kg                                                                                                                                                   |
| Spotlight height allowance :       | 205 mm (tab to top tube)                                                                                                                                |
| Spotlight width allowance :        | 400 mm (centre to centre)                                                                                                                               |
| Spotlight tab distance to vehicle: | N/A                                                                                                                                                     |
| Maximum Spotlight weight :         | N/A (mounted on channel)                                                                                                                                |
| Material Specifications :          | Centre Tube: 76mm(d) x 4.7mm(t) T6 Hi -Tensile Alloy<br>Shoulders: 63mm(d) x 4.2mm(t) T6 Hi -Tensile Alloy<br>Centre Channel: 6mm(t) One-piece 5052 H32 |
|                                    | Structural Alloy                                                                                                                                        |
|                                    | Steel Mounts: 8mm Thick, plasma cut                                                                                                                     |