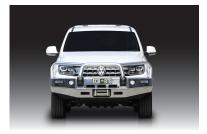

## **BIG TUBE<sup>™</sup>WINCH BAR** with ECB Driving Lights

**Mirror Polished Alloy Shown** 

## **Product Specifications:**

| Distance added to vehicle :        | 150 mm                                                                                                                                                  |
|------------------------------------|---------------------------------------------------------------------------------------------------------------------------------------------------------|
| Nett weight added to vehicle :     | 49 Kg                                                                                                                                                   |
| Spotlight height allowance :       | 205 mm (tab to top tube)                                                                                                                                |
| Spotlight width allowance :        | 400 mm (centre to centre)                                                                                                                               |
| Spotlight tab distance to vehicle: | N/A                                                                                                                                                     |
| Maximum Spotlight weight :         | N/A (mounted on channel)                                                                                                                                |
| Material Specifications :          | Centre Tube: 76mm(d) x 4.7mm(t) T6 Hi -Tensile Alloy<br>Shoulders: 63mm(d) x 4.2mm(t) T6 Hi -Tensile Alloy<br>Centre Channel: 6mm(t) One-piece 5052 H32 |
|                                    | Structural Alloy                                                                                                                                        |
|                                    | Steel Mounts: 8mm Thick, plasma cut                                                                                                                     |