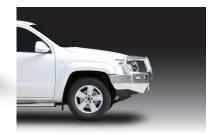

## Note:

Bumper-Over design retains original factory bumper, while removing bottom section of lower bumper which clips off.