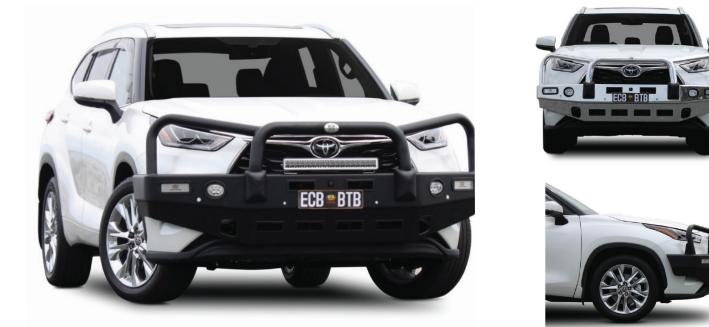

## **TOYOTA KLUGER 03-21** TO BULLBAR WITH BUMPER LIGHTS

Textura Black Powdercoat Finish Shown Above - Polished Finish to Right (Front View)

| Distance Added To Vehicle         | 200mm                                                   |
|-----------------------------------|---------------------------------------------------------|
| Nett Weight Added To Vehicle      | 31kg                                                    |
| Spotlight Height Allowance        | 215mm                                                   |
| Spotlight Width Allowance         | 580mm                                                   |
| Spotlight Tab Distance To Vehicle | N/A                                                     |
| Maximum Spotlight Weight          | N/A                                                     |
| Material Specifications           | 76mm x 4.75mm Centre Tube<br>63mm X 4zmm Shoulder Tubes |