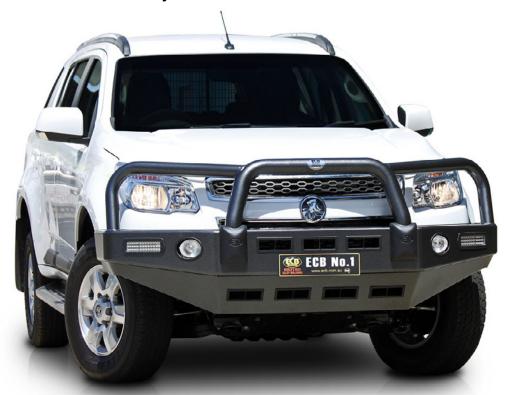

## **Holden Colorado 7**

Series (06/2012 on)

## ECB's ARC™ BAR

Silver Hammertone Alloy Finish Shown