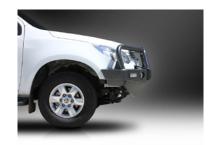

## ECB's ARC™ BAR

Silver Hammertone Alloy Finish Shown

## **Product Specifications:**

Distance added to vehicle: 180 mm

Nett weight added to vehicle: 43 Kg (does not include removed weight from vehicle)

Spotlight height allowance: 230 mm (tab to top tube)

Spotlight width allowance: N/A (centre to centre)

Spotlight tab distance to vehicle: N/A

Maximum Spotlight weight: N/A (mounted on channel)

Material Specifications: Centre Tube: 76mm(d) x 4.7mm(t) T6 Hi -Tensile Alloy

Shoulders: 63mm(d) x 4.2mm(t) T6 Hi -Tensile Alloy

Centre Channel: 6mm(t) One-piece 5052 H32

Structural Alloy

Steel Mounts: 8mm Thick, plasma cut

Note: Bumper Cut & Replacement Design, Features Quick Click Wiring Solution