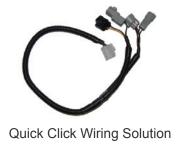

Centre Channel: 6mm(t) One-piece 5052 H32

Structural Alloy

Steel Mounts: 8mm Thick, plasma cut

Note: Bumper Cut & Replacement Design, Features Quick Click Wiring Solution