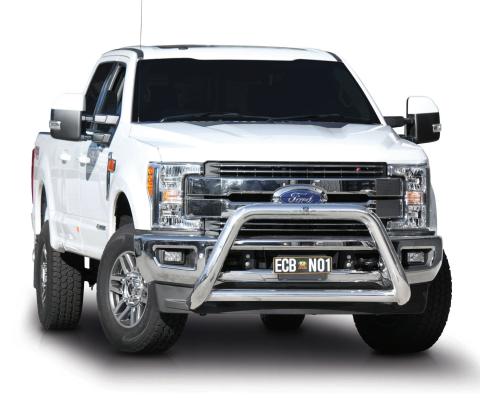

## Ford F250 Super Duty

(2016on) Includes forward parking sensor models.

## **100mm Nudge Bar BAR**

**Mirror Polished Alloy Shown** 