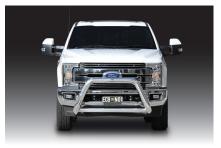

## Ford F250 Super Duty

(2016on) Includes forward parking sensor models.



## **100mm Nudge Bar BAR**

**Mirror Polished Alloy Shown** 









## **Product Specifications:**

| Distance added to vehicle :        | 180 mm                                                                            |
|------------------------------------|-----------------------------------------------------------------------------------|
| Nett weight added to vehicle :     | 30 Kg                                                                             |
| Spotlight height allowance :       | N/A                                                                               |
| Spotlight width allowance :        | 560 mm (centre to centre)                                                         |
| Spotlight tab distance to vehicle: | 30 mm                                                                             |
| Maximum Spotlight weight