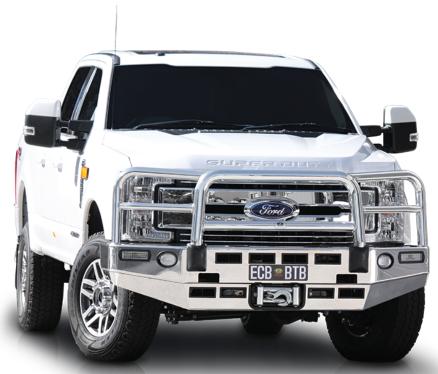

## Ford F250 Super Duty

(2016on) Includes forward parking sensor models.

## BIG TUBE™WINCH BAR with ECB Driving Lights

Mirror Polished Alloy Shown

## **Product Specifications:**

Distance added to vehicle: 330 mm

Nett weight added to vehicle: 80 Kg

Spotlight height allowance: 240 mm (tab to top tube)

Spotlight width allowance : 550 mm (centre to centre)

Spotlight tab distance to vehicle: 150 mm

Maximum Spotlight weight: N/A (mounted on channel)

Material Specifications: Centre Tube: 76mm(d) x 4.75mm(t) T6 Hi -Tensile Alloy

Shoulders: 63mm(d) x 4.2mm(t) T6 Hi -Tensile Alloy

Centre Channel: 6mm(t) One-piece 5052 H32

Structural Alloy

Steel Mounts: 8mm Thick, plasma cut