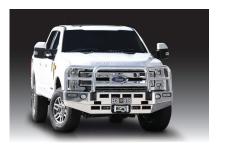

## Ford F250 Super Duty

(2016on) Includes forward parking sensor models.



## BIG TUBE™WINCH BAR with ECB Driving Lights

Mirror Polished Alloy Shown









## **Product Specifications:**

Distance added to vehicle: 330 mm

Nett weight added to vehicle: 80 Kg

Spotlight height allowance: 240 mm (tab to top tube)

Spotlight width allowance : 550 mm (centre to centre)

Spotlight tab distance to vehicle: 150 mm

Maximum Spotlight weight: N/A (mounted on channel)

Material Specifications: Centre Tube: 76mm(d) x 4.75mm(t) T6 Hi -Tensile Alloy

Shoulders: 63mm(d) x 4.2mm(t) T6 Hi -Tensile Alloy

Centre Channel: 6mm(t) One-piece 5052 H32

Structural Alloy

Steel Mounts: 8mm Thick, plasma cut

## Note:

Weight removed from vehicle 15kg.

To suit 12,000 pound, winch weight not included.